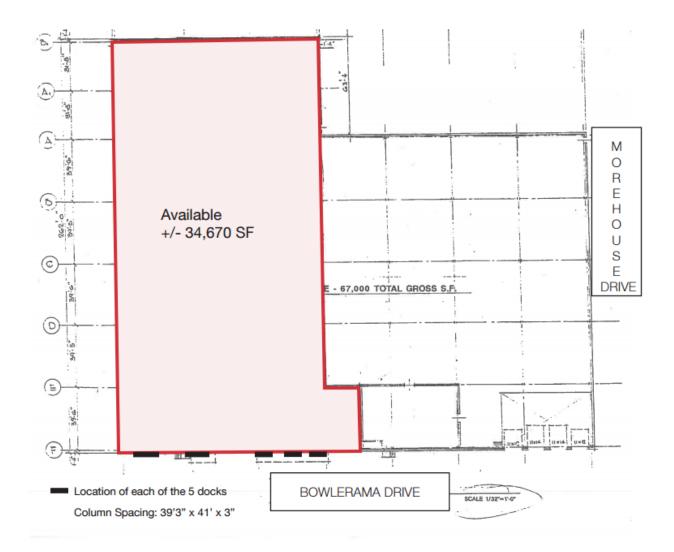

### For Lease Warehouse Space 34,670 SF - DIVISABLE

### **Property Features**

- Great location in the heart of the I-95 Northeast U.S. transportation corridor
- Close proximity to Port of Wilmington /Delaware Memorial Bridge
- Easy access to all interstates and New Jersey Turnpike
- Asking \$4.25 psf NNN
- Low property taxes in DE (2015 taxes approx. \$0.36 psf)
- 5 Docks / 4 are covered
- 18ft Ceiling height/Sprinklered
- Zoned Commercial
- Multi-tenant/67,200 total sf building