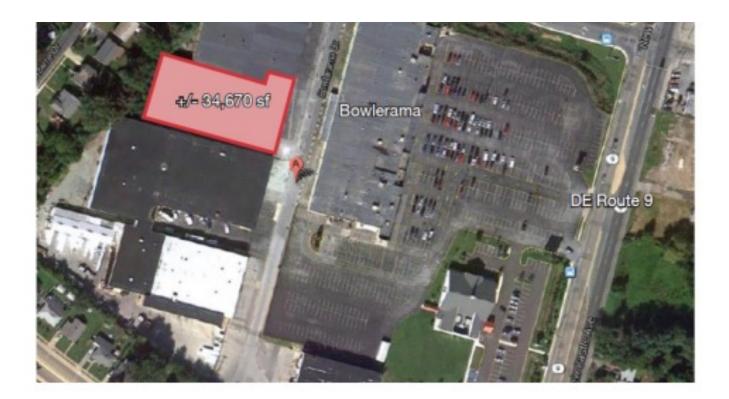

### For Lease Warehouse Space 34,670 SF - DIVISABLE

### **Property Features**

- Great location in the heart of the I-95 Northeast U.S. transportation corridor
- Close proximity to Port of Wilmington /Delaware Memorial Bridge
- Easy access to all interstates and New Jersey Turnpike
- Asking \$4.25 psf NNN
- Low property taxes in DE (2015 taxes approx. \$0.36 psf)
- 5 Docks / 4 are covered
- 18ft Ceiling height/Sprinklered
- Zoned Commercial
- Multi-tenant/67,200 total sf building