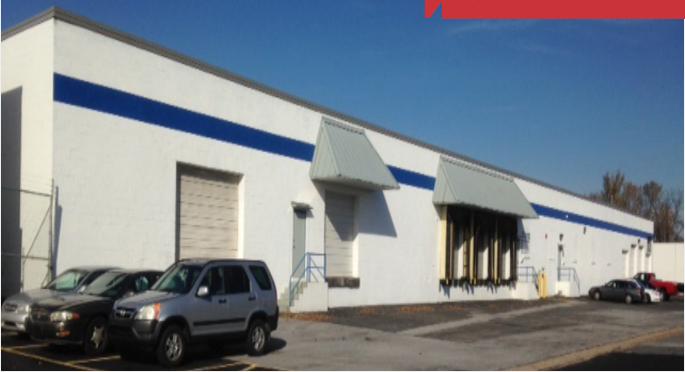

### **Property Features**

- Great location in the heart of the I-95 Northeast U.S. transportation corridor
- Close proximity to Port of Wilmington /Delaware Memorial Bridge
- Easy access to all interstates and New Jersey Turnpike
- Asking \$4.25 psf NNN
- Low property taxes in DE (2015 taxes approx. \$0.36 psf)
- 5 Docks / 4 are covered
- 18ft Ceiling height/Sprinklered
- Zoned Commercial
- Multi-tenant/67,200 total sf building