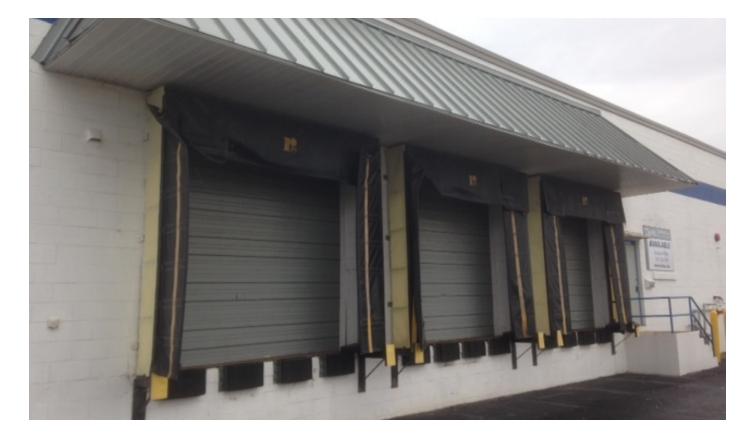

### **Property Features**

- Great location in the heart of the I-95 Northeast U.S. transportation corridor
- Close proximity to Port of Wilmington /Delaware Memorial Bridge
- Easy access to all interstates and New Jersey Turnpike
- Asking \$4.25 psf NNN
- Low property taxes in DE (2015 taxes approx. \$0.36 psf)
- 5 Docks / 4 are covered
- 18ft Ceiling height/Sprinklered
- Zoned Commercial
- Multi-tenant/67,200 total sf building