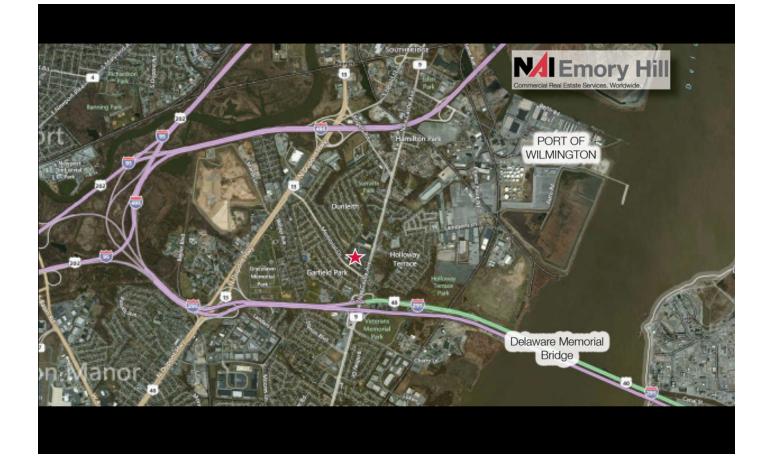

#### LOCATION ADVANTAGES:

• Strategically located to service the Northeast U.S. Corridor; easy access to I-95, I-495, I-295, & New Jersey Turnpike

- Philadelphia, PA approx. 32 miles
- King of Prussia, PA approx. 40 miles
- Baltimore, MD approx. 69 miles
- Washington, DC approx. 111 miles
- New York City approx. 121 miles