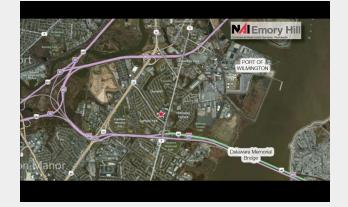

#### LOCATION ADVANTAGES:

• Strategically located to service the Northeast U.S. Corridor; easy access to I-95, I-495, I-295, & New Jersey Turnpike

- Philadelphia, PA approx. 32 miles
- King of Prussia, PA approx. 40 miles
- Baltimore, MD approx. 69 miles
- Washington, DC approx. 111 miles
- New York City approx. 121 miles