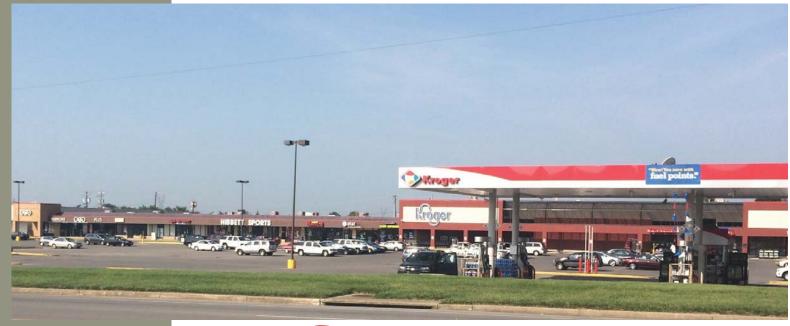

## HARRODSBURG MARKETPLACE

844 S. College Street Harrodsburg, KY 40330

A subsidiary of Wheeler Real Estate Investment Trust

<u>Size</u>: 60,048 s.f.

Co-Tenants:

<u>Traffic Counts</u>: 15,200 AADT on S. College Street

Additional Info: 1,800 s.f. inline space available

Harrodsburg Marketplace is a stabilized community center anchored by an exceptionally well performing Kroger

| <u>Demographics*</u> : |          |          |          |
|------------------------|----------|----------|----------|
|                        | 3 Miles  | 5 Miles  | 7 Miles  |
| Population             | 9,893    | 13,604   | 20,702   |
| Households             | 4,212    | 5,617    | 8,260    |
| Avg. HH Income         | \$44,482 | \$47,413 | \$56,223 |