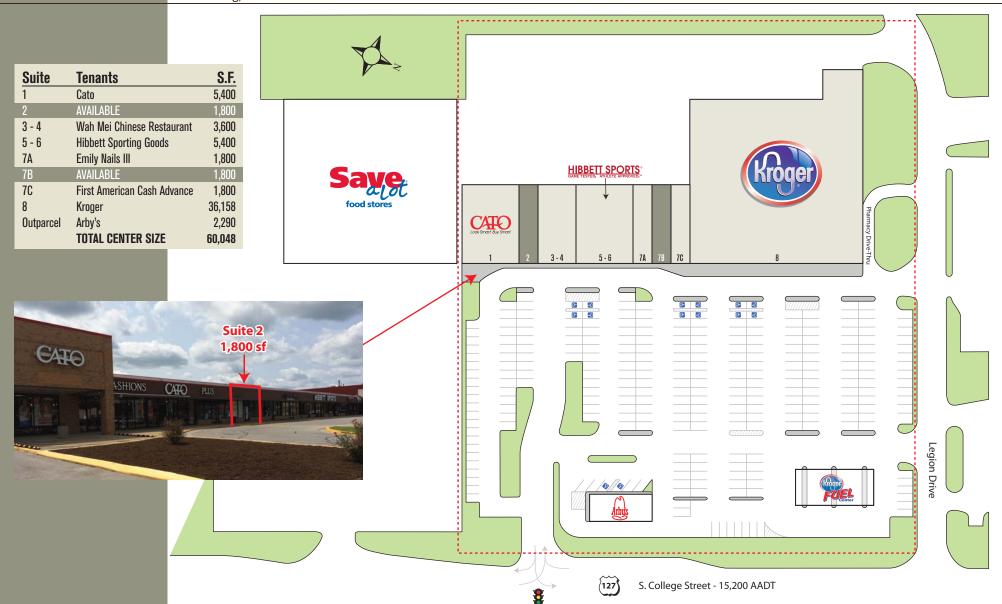

## HARRODSBURG MARKETPLACE

844 S. College Street Harrodsburg, KY 40330

A subsidiary of Wheeler Real Estate Investment Trust

<u>Size</u>: 60,048 s.f.

Co-Tenants:

<u>Traffic Counts</u>: 15,200 AADT on S. College Street

Additional Info: 1,800 s.f. inline space available

Harrodsburg Marketplace is a stabilized community center anchored by an exceptionally well performing Kroger

| <u>Demographics*</u> : |          |          |          |
|------------------------|----------|----------|----------|
|                        | 3 Miles  | 5 Miles  | 7 Miles  |
| Population             | 9,893    | 13,604   | 20,702   |
| Households             | 4,212    | 5,617    | 8,260    |
| Avg. HH Income         | \$44,482 | \$47,413 | \$56,223 |