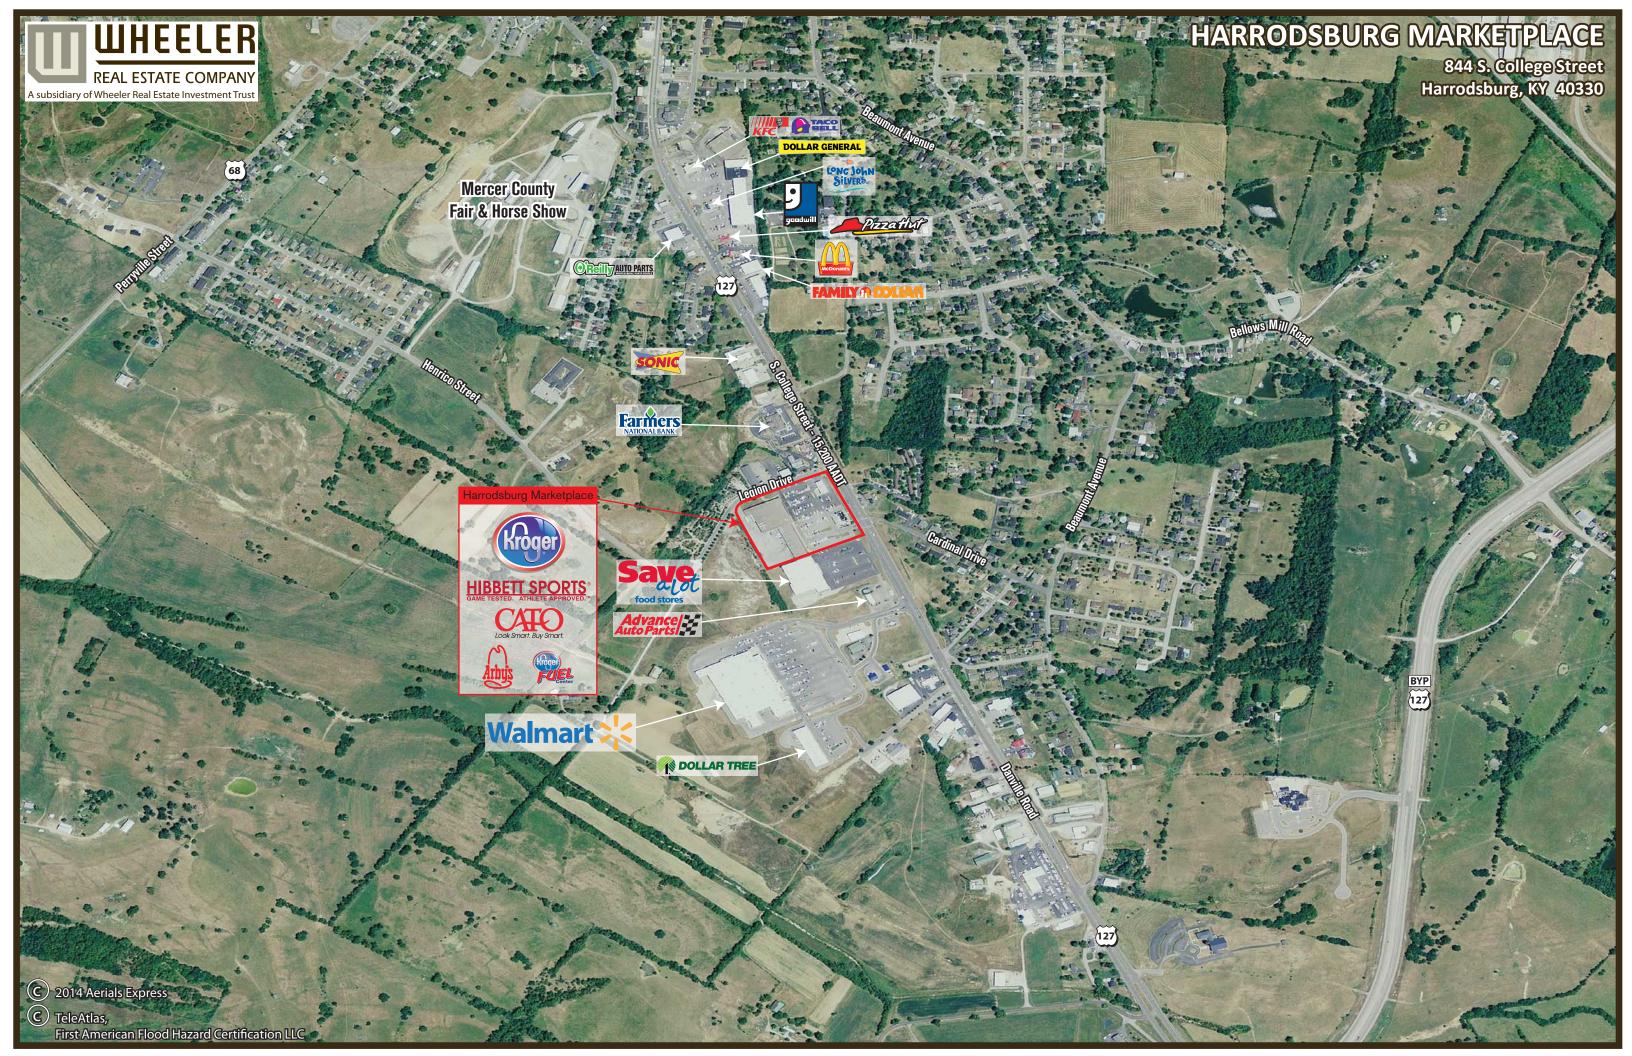

## HARRODSBURG MARKETPLACE

844 S. College Street Harrodsburg, KY 40330

A subsidiary of Wheeler Real Estate Investment Trust

<u>Size</u>: 60,048 s.f.

Co-Tenants:

<u>Traffic Counts</u>: 15,200 AADT on S. College Street

Additional Info: 1,800 s.f. inline space available

Harrodsburg Marketplace is a stabilized community center anchored by an exceptionally well performing Kroger

| <u>Demographics*</u> : |          |          |          |
|------------------------|----------|----------|----------|
|                        | 3 Miles  | 5 Miles  | 7 Miles  |
| Population             | 9,893    | 13,604   | 20,702   |
| Households             | 4,212    | 5,617    | 8,260    |
| Avg. HH Income         | \$44,482 | \$47,413 | \$56,223 |