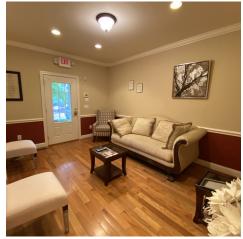

## PROPERTY OVERVIEW

Beautiful office space for lease on Founder's Blvd. in thriving Oconee County. Upstairs there is +/- 1050 SF equipped with a reception area, three offices, a kitchenette and a private restroom. There is a fourth room that could serve as a small office or for storage. To round it out there is a beautiful porch overlooking the woods on the side of the building. On the basement level there is +/- 800 SF of unfinished space with partition walls in place for your future expansion.