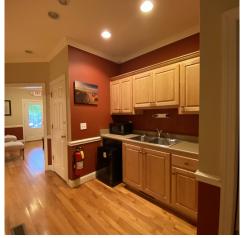

## PROPERTY OVERVIEW

Beautiful office space for lease on Founder's Blvd. in thriving Oconee County. Upstairs there is +/- 1050 SF equipped with a reception area, three offices, a kitchenette and a private restroom. There is a fourth room that could serve as a small office or for storage. To round it out there is a beautiful porch overlooking the woods on the side of the building. On the basement level there is +/- 800 SF of unfinished space with partition walls in place for your future expansion.