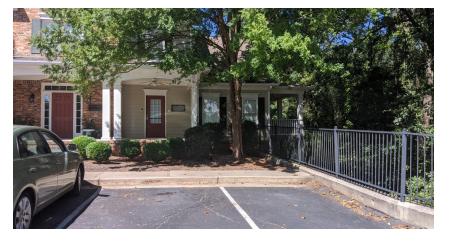

#### **FEATURES**

- Fabulous location in the northern part of Oconee just off Hwy. 316.
- Intricate detail and molding throughout.
- Basement space very suitable for storage or expansion.
- Quite proximate to both Athens and Atlanta.
- Ample parking.

#### **AREA**

Fabulous location just off Daniels Bridge Rd. in rapidly growing Oconee County. The property is within several miles of shopping and dining at Epps Bridge Centre as well as the numerous other shopping areas in north Oconee.

## PROPERTY OVERVIEW

Beautiful office space for lease on Founder's Blvd. in thriving Oconee County. Upstairs there is +/- 1050 SF equipped with a reception area, three offices, a kitchenette and a private restroom. There is a fourth room that could serve as a small office or for storage. To round it out there is a beautiful porch overlooking the woods on the side of the building. On the basement level there is +/- 800 SF of unfinished space with partition walls in place for your future expansion.

#### **PROPERTY HIGHLIGHTS**

- Fabulous location in the northern part of Oconee just off Hwy. 316.
- Intricate detail and molding throughout.
- Basement space very suitable for storage or expansion.
- Quite proximate to both Athens and Atlanta.
- Ample parking.