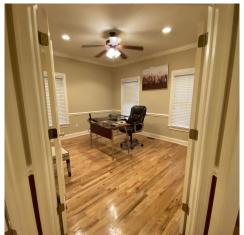

## PROPERTY OVERVIEW

Beautiful office space for lease on Founder's Blvd. in thriving Oconee County. Upstairs there is +/- 1050 SF equipped with a reception area, three offices, a kitchenette and a private restroom. There is a fourth room that could serve as a small office or for storage. To round it out there is a beautiful porch overlooking the woods on the side of the building. On the basement level there is +/- 800 SF of unfinished space with partition walls in place for your future expansion.