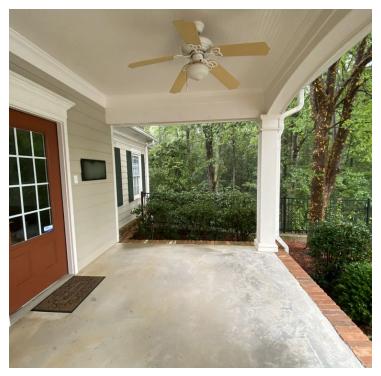

## PROPERTY OVERVIEW

Beautiful office space for lease on Founder's Blvd. in thriving Oconee County. Upstairs there is +/- 1050 SF equipped with a reception area, three offices, a kitchenette and a private restroom. There is a fourth room that could serve as a small office or for storage. To round it out there is a beautiful porch overlooking the woods on the side of the building. On the basement level there is +/- 800 SF of unfinished space with partition walls in place for your future expansion.