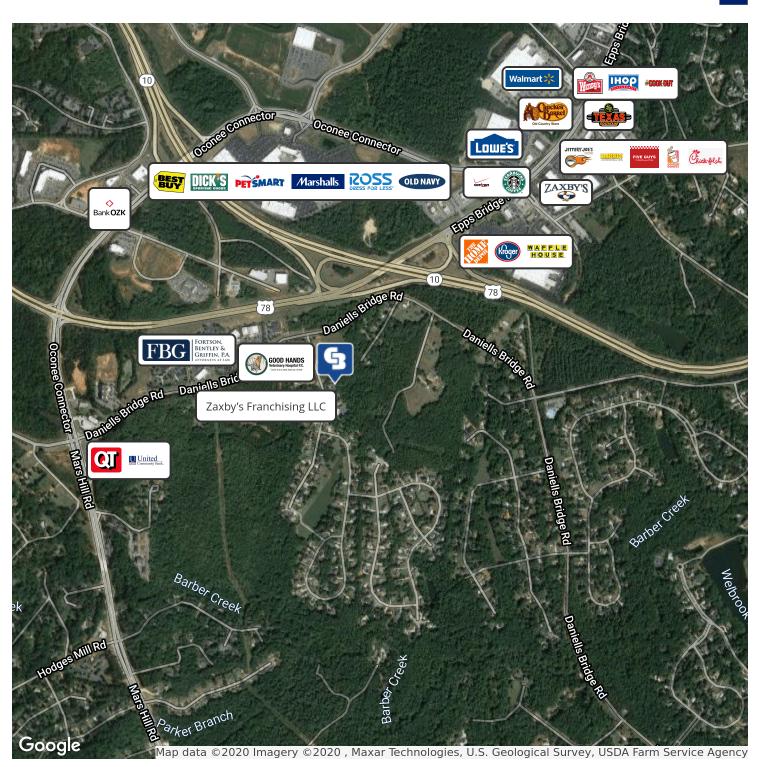

#### **AREA**

Fabulous location just off Daniels Bridge Rd. in rapidly growing Oconee County. The property is within several miles of shopping and dining at Epps Bridge Centre as well as the numerous other shopping areas in north Oconee.

## PROPERTY OVERVIEW

Beautiful office space for lease on Founder's Blvd. in thriving Oconee County. Upstairs there is +/- 1050 SF equipped with a reception area, three offices, a kitchenette and a private restroom. There is a fourth room that could serve as a small office or for storage. To round it out there is a beautiful porch overlooking the woods on the side of the building. On the basement level there is +/- 800 SF of unfinished space with partition walls in place for your future expansion.