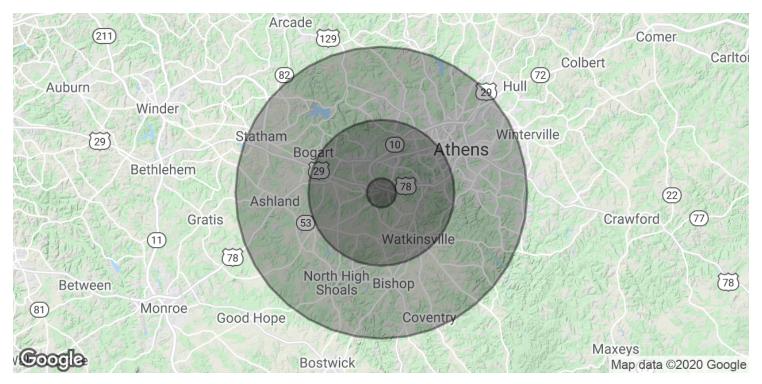

## 1071 FOUNDER'S BLVD, STE. D

Athens, GA 30606

| POPULATION           | 1 MILE    | 5 MILES   | 10 MILES  |
|----------------------|-----------|-----------|-----------|
| Total Population     | 1,469     | 52,217    | 162,833   |
| Average age          | 41.8      | 33.8      | 30.7      |
| Average age (Male)   | 38.8      | 33.1      | 29.8      |
| Average age (Female) | 43.7      | 34.3      | 31.4      |
| HOUSEHOLDS & INCOME  | 1 MILE    | 5 MILES   | 10 MILES  |
| Total households     | 541       | 20,579    | 58,606    |
| # of persons per HH  | 2.7       | 2.5       | 2.8       |
| Average HH income    | \$127,537 | \$76,723  | \$60,512  |
| Average house value  | \$302.208 | \$258.445 | \$217.519 |