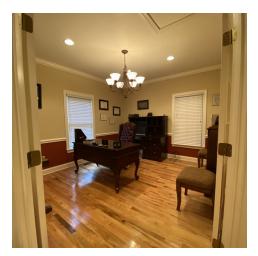

## PROPERTY OVERVIEW

Beautiful office space for lease on Founder's Blvd. in thriving Oconee County. Upstairs there is +/- 1050 SF equipped with a reception area, three offices, a kitchenette and a private restroom. There is a fourth room that could serve as a small office or for storage. To round it out there is a beautiful porch overlooking the woods on the side of the building. On the basement level there is +/- 800 SF of unfinished space with partition walls in place for your future expansion.