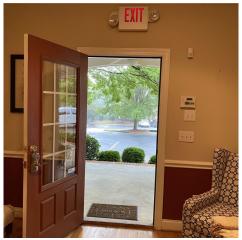

## PROPERTY OVERVIEW

Beautiful office space for lease on Founder's Blvd. in thriving Oconee County. Upstairs there is +/- 1050 SF equipped with a reception area, three offices, a kitchenette and a private restroom. There is a fourth room that could serve as a small office or for storage. To round it out there is a beautiful porch overlooking the woods on the side of the building. On the basement level there is +/- 800 SF of unfinished space with partition walls in place for your future expansion.