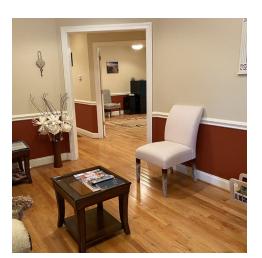

## PROPERTY OVERVIEW

Beautiful office space for lease on Founder's Blvd. in thriving Oconee County. Upstairs there is +/- 1050 SF equipped with a reception area, three offices, a kitchenette and a private restroom. There is a fourth room that could serve as a small office or for storage. To round it out there is a beautiful porch overlooking the woods on the side of the building. On the basement level there is +/- 800 SF of unfinished space with partition walls in place for your future expansion.