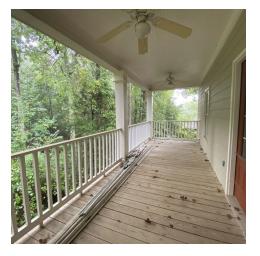

## PROPERTY OVERVIEW

Beautiful office space for lease on Founder's Blvd. in thriving Oconee County. Upstairs there is +/- 1050 SF equipped with a reception area, three offices, a kitchenette and a private restroom. There is a fourth room that could serve as a small office or for storage. To round it out there is a beautiful porch overlooking the woods on the side of the building. On the basement level there is +/- 800 SF of unfinished space with partition walls in place for your future expansion.