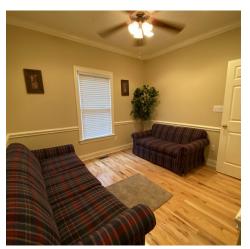

## PROPERTY OVERVIEW

Beautiful office space for lease on Founder's Blvd. in thriving Oconee County. Upstairs there is +/- 1050 SF equipped with a reception area, three offices, a kitchenette and a private restroom. There is a fourth room that could serve as a small office or for storage. To round it out there is a beautiful porch overlooking the woods on the side of the building. On the basement level there is +/- 800 SF of unfinished space with partition walls in place for your future expansion.