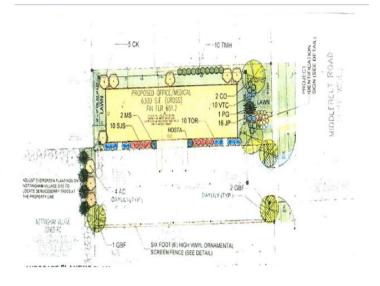

### **Overview/Comments**

Includes: zoning/office, site plan, retention.

More Information Online

http://www.cpix.net//listing/1877091

#### **General Information** Tax ID/APN: 46-008-01-0485-006 Zoning: **OFFICE/MEDICAL** Possible Uses: Office Sale Terms: Cash to Seller **Area & Location** Property Visibility: Excellent Market Type: Large Property Located Between: South of 8 Mile Road 123 Feet of Frontage: Side of Street: Southwest Traffic/Vehicle Count: 20,165 Paved Road Type: Transportation: Highway Land Related 123 Lot Frontage: Zoning Description: Office / Medical Lot Depth: 205 Topography: Level Location MSA: Detroit-Warren-Dearborn Address: Middlebelt & Bretton, Livonia, MI 48152 Wayne Southern I-275 Corridor County: Submarket: