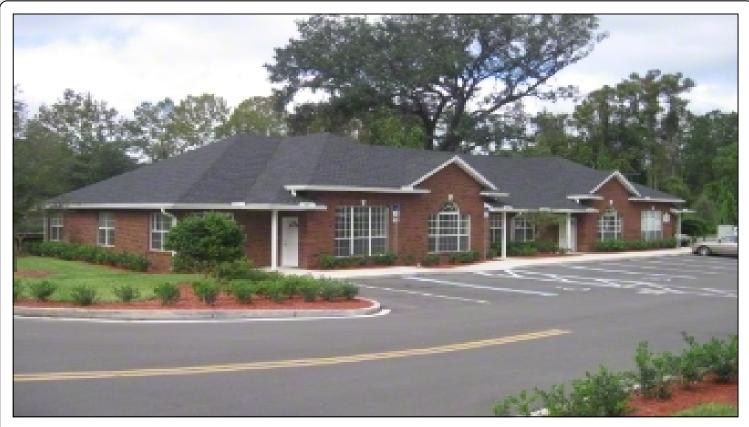

# OFFICE CONDO FOR SALE

Size: 1,125 Square Feet Sale Price: \$105.000 (\$93.33/SF) Zoning: CO—Commercial Office

End-unit 1,125 square foot professional office condominium located in the Creekside Office Park, with a durable brick exterior. Unit 104 has an attractive and efficient build-out that includes a reception area, five private offices (some large enough for use as a conference room), an ADA restroom, a small break area, and attic storage via pull-down stairs. Owners' Association fees are \$209.00 per month.

- Built in 2006
- Central Jacksonville location
- Near I-295 and I-10
- End unit condominium
- Brick exterior
- Attractive and efficient build-out

Located on Timuquana Road between US-17 and Blanding Blvd. The central Jacksonville location offers easy access to both I-295 and I-10. The property is in close proximity to Orange Park, NAS Jax, the Riverside/Avondale area, and Cecil Commerce Center.