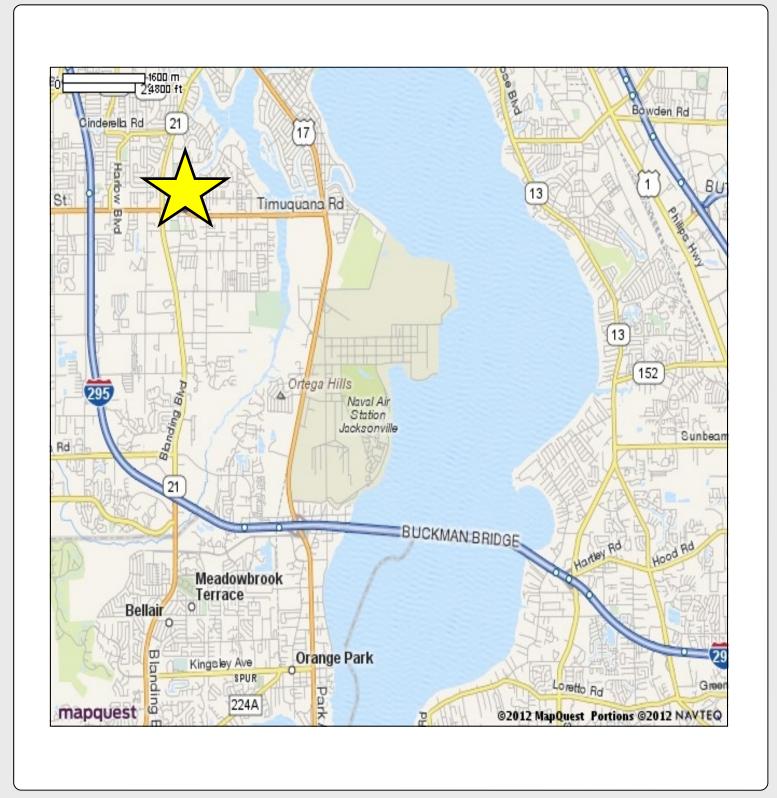

d-out

Located on Timuquana Road between US-17 and Blanding Blvd. The central Jacksonville location offers easy access to both I-295 and I-10. The property is in close proximity to Orange Park, NAS Jax, the Riverside/Avondale area, and Cecil Commerce Center.

<u>Seller financing with attractive terms is available, subject to satisfactory credit review of Purchaser</u>

Don DePietto, Broker Associate

Phone: (904) 517-1450



# PROPERTY PHOTOS

### 5851 TIMUQUANA RD, UNIT 104, JACKSONVILLE, FL 32210









#### Don DePietto, Broker Associate

Phone: (904) 517-1450 don@jaxoffice.com



FLOOR PLAN

5851 TIMUQUANA RD, UNIT 104, JACKSONVILLE, FL 32210



Don DePietto, Broker Associate

Phone: (904) 517-1450 don@jaxoffice.com



AERIAL MAP

5851 TIMUQUANA RD, UNIT 104, JACKSONVILLE, FL 32210



#### Don DePietto, Broker Associate

Phone: (904) 517-1450 don@jaxoffice.com