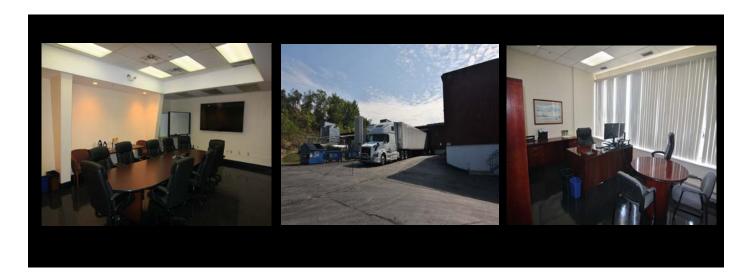

## **Property Highlights**

- Originally constructed in 1975
- +/-70,000 SF warehouse building
- +/-15 Acres
- Office space: +/-10,500 SF
   Manufacturing: +/-55,000 SF
- Floors are 6" to 8" concrete
- Wet sprinkler system
- (1) loading dock with hydraulicleveler
- Multiple drive-in doors around the building
- Column spacing: 32' x 44'
- Ceiling height under joist is approx. 12'
- 2,000 AMP 480 Volt 3 phase four wire panel with a second panel rated at 1,200 amps