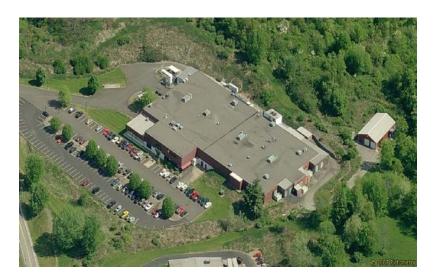

## **Property Highlights**

- Originally constructed in 1975
- +/-70,000 SF warehouse building
- +/-15 Acres
- Office space: +/-10,500 SF
   Manufacturing: +/-55,000 SF
- Floors are 6" to 8" concrete
- Wet sprinkler system
- (1) loading dock with hydraulicleveler
- Multiple drive-in doors around the building
- Column spacing: 32' x 44'
- Ceiling height under joist is approx. 12'
- 2,000 AMP 480 Volt 3 phase four wire panel with a second panel rated at 1,200 amps

## **Location Highlights**

- Located in Hempfield Township,
   Westmoreland County
- Positioned at Route 30 & Turnpike
- Zoned "Ll" Light Industrial

Brad Totten, Principal & Managing Director 412.944.2132 brad.totten@avisonyoung.com