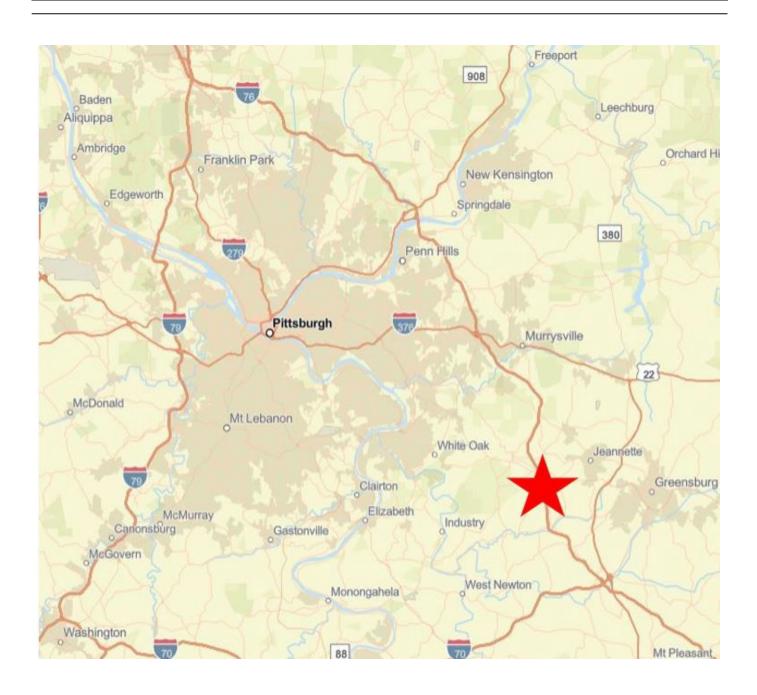

## **Location Highlights**

- Located in Hempfield Township,
   Westmoreland County
- Positioned at Route 30 & Turnpike
- Zoned "Ll" Light Industrial

Brad Totten, Principal & Managing Director 412.944.2132 brad.totten@avisonyoung.com