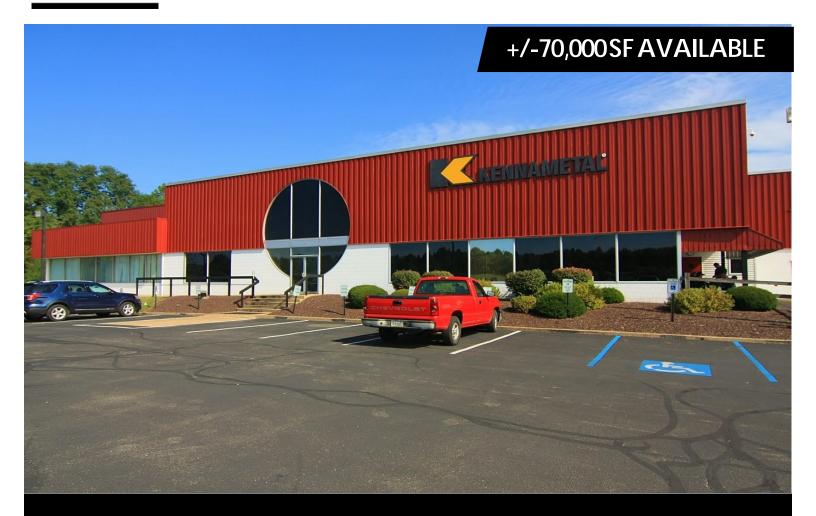

## For Sale

+/-70,000 SF Warehouse Building

1576 Arona Road
IRWIN, PA 15642

Partnership. Performance.

## Opportunity

- ASKING PRICE is \$2,700,000
- High visibility location facing PATurnpike
- Excellent highway access at Rt. 30 &I-76
- Climate controlled HVAC in both office & manufacturing area
- Superbly maintained manufacturing facility

## **Property Highlights**

- Originally constructed in 1975
- +/-70,000 SF warehouse building
- +/-15 Acres
- Office space: +/-10,500 SF
   Manufacturing: +/-55,000 SF
- Floors are 6" to 8" concrete
- Wet sprinkler system
- (1) loading dock with hydraulicleveler
- Multiple drive-in doors around the building
- Column spacing: 32' x 44'
- Ceiling height under joist is approx. 12'
- 2,000 AMP 480 Volt 3 phase four wire panel with a second panel rated at 1,200 amps