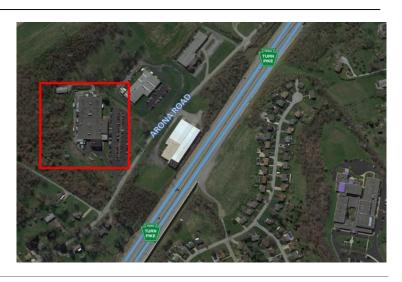

## Opportunity

- ASKING PRICE is \$2,700,000
- High visibility location facing PATurnpike
- Excellent highway access at Rt. 30 &I-76
- Climate controlled HVAC in both office & manufacturing area
- Superbly maintained manufacturing facility

## **Location Highlights**

- Located in Hempfield Township,
   Westmoreland County
- Positioned at Route 30 & Turnpike
- Zoned "Ll" Light Industrial

Brad Totten, Principal & Managing Director 412.944.2132 brad.totten@avisonyoung.com