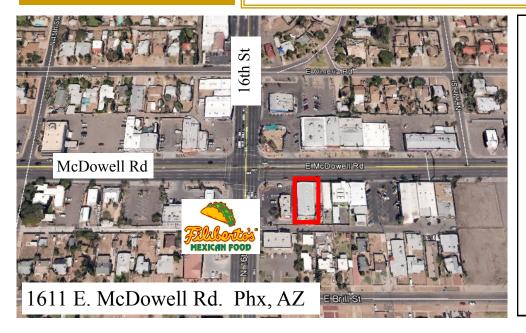

# SEC 16th St & McDowell Rd Phx, AZ

- Sale Price \$625,000 / Lease Rate \$10.50/SF MG
- Great Visibility
- High Profile Building
- Signage Facing North & West
- Close to I-10 & SR51 Freeways
- Strong Central Phoenix Neighborhood
- Close to Good Samaritan Hospital and Downtown Historic District
- Zoning C-2, City of Phx