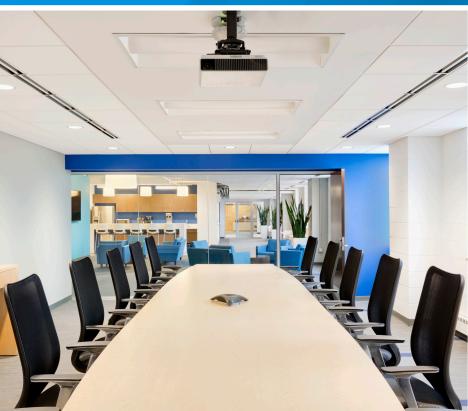

# **DOWNTOWN OFFICE SPACE** FOR LEASE



**210 NORTH TUCKER AVE** ST. LOUIS, MO | 63101

LEASED BY:



### **PROPERTY** HIGHLIGHTS:

- Office space within a premier data center property
- 3,215 RSF 10,499 RSF available
- Building Amenities
  - Large bandwidth capabilities from more than 42 providers
  - Fitness Center
  - 5,000 kW backup generator
  - Key card access throughout the entire facility
  - Secure storage space available
- Lease Rate: \$19.00/RSF, full service







### **CURRENT** AVAILABILITIES:

# SUITE 110: 3,632 RSF AVAILABLE SUITE 110









## 210 N. TUCKER BLVD | ST. LOUIS, MO 63101



For further information, please contact:

KEVIN McLAUGHLIN, SIOR
Executive Managing Director, Principal
314.628.0436
kmclaughlin@ngzimmer.com

JAY TRAVIS
Associate
314.628.0442
jtravis@ngzimmer.com

LEASED BY:



The information contained herein has been obtained from sources deemed reliable but has not been verified and no guarantee, warranty or representation, either express or implied, is made with respect to such information. Terms of sale or lease and availability are subject to change or withdrawal without notice.