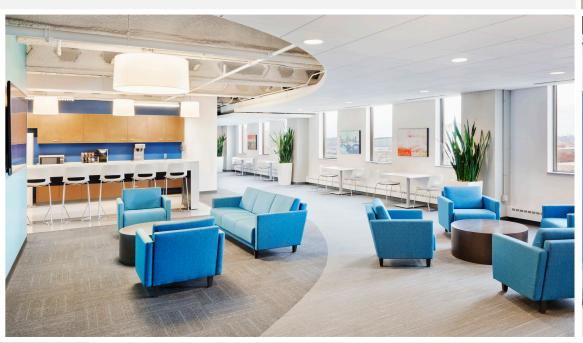

# **DOWNTOWN OFFICE SPACE** FOR LEASE



**210 NORTH TUCKER AVE** ST. LOUIS, MO | 63101

LEASED BY:



### **PROPERTY** HIGHLIGHTS:

- Office space within a premier data center property
- 3,215 RSF 10,499 RSF available
- Building Amenities
  - Large bandwidth capabilities from more than 42 providers
  - Fitness Center
  - 5,000 kW backup generator
  - Key card access throughout the entire facility
  - Secure storage space available
- Lease Rate: \$19.00/RSF, full service







### **CURRENT** AVAILABILITIES:

# SUITE 110: 3,632 RSF AVAILABLE SUITE 110









## 210 N. TUCKER BLVD | ST. LOUIS, MO 63101



For further information, please contact:

KEVIN McLAUGHLIN, SIOR
Executive Managing Director, Principal
314.628.0436
kmclaughlin@ngzimmer.com

JAY TRAVIS
Associate
314.628.0442
jtravis@ngzimmer.com

LEASED BY:



The information contained herein has been obtained from sources deemed reliable but has not been verified and no guarantee, warranty or representation, either express or implied, is made with respect to such information. Terms of sale or lease and availability are subject to change or withdrawal without notice.