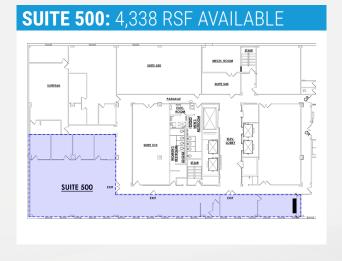

# **DOWNTOWN OFFICE SPACE** FOR LEASE



**210 NORTH TUCKER AVE** ST. LOUIS, MO | 63101

LEASED BY:



### **PROPERTY** HIGHLIGHTS:

- Office space within a premier data center property
- 3,215 RSF 10,499 RSF available
- Building Amenities
  - Large bandwidth capabilities from more than 42 providers
  - Fitness Center
  - 5,000 kW backup generator
  - Key card access throughout the entire facility
  - Secure storage space available
- Lease Rate: \$19.00/RSF, full service







### **CURRENT** AVAILABILITIES:

# SUITE 110: 3,632 RSF AVAILABLE SUITE 110









## 210 N. TUCKER BLVD | ST. LOUIS, MO 63101



For further information, please contact:

KEVIN McLAUGHLIN, SIOR
Executive Managing Director, Principal
314.628.0436
kmclaughlin@ngzimmer.com

JAY TRAVIS
Associate
314.628.0442
jtravis@ngzimmer.com

LEASED BY:



The information contained herein has been obtained from sources deemed reliable but has not been verified and no guarantee, warranty or representation, either express or implied, is made with respect to such information. Terms of sale or lease and availability are subject to change or withdrawal without notice.