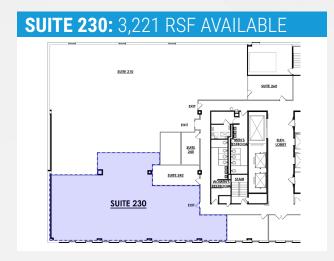

# **DOWNTOWN OFFICE SPACE** FOR LEASE



**210 NORTH TUCKER AVE** ST. LOUIS, MO | 63101

LEASED BY:



### **PROPERTY** HIGHLIGHTS:

- Office space within a premier data center property
- 3,215 RSF 10,499 RSF available
- Building Amenities
  - Large bandwidth capabilities from more than 42 providers
  - Fitness Center
  - 5,000 kW backup generator
  - Key card access throughout the entire facility
  - Secure storage space available
- Lease Rate: \$19.00/RSF, full service







### **CURRENT** AVAILABILITIES:

# SUITE 110: 3,632 RSF AVAILABLE SUITE 110









## 210 N. TUCKER BLVD | ST. LOUIS, MO 63101



For further information, please contact:

KEVIN McLAUGHLIN, SIOR
Executive Managing Director, Principal
314.628.0436
kmclaughlin@ngzimmer.com

JAY TRAVIS
Associate
314.628.0442
jtravis@ngzimmer.com

LEASED BY:



The information contained herein has been obtained from sources deemed reliable but has not been verified and no guarantee, warranty or representation, either express or implied, is made with respect to such information. Terms of sale or lease and availability are subject to change or withdrawal without notice.