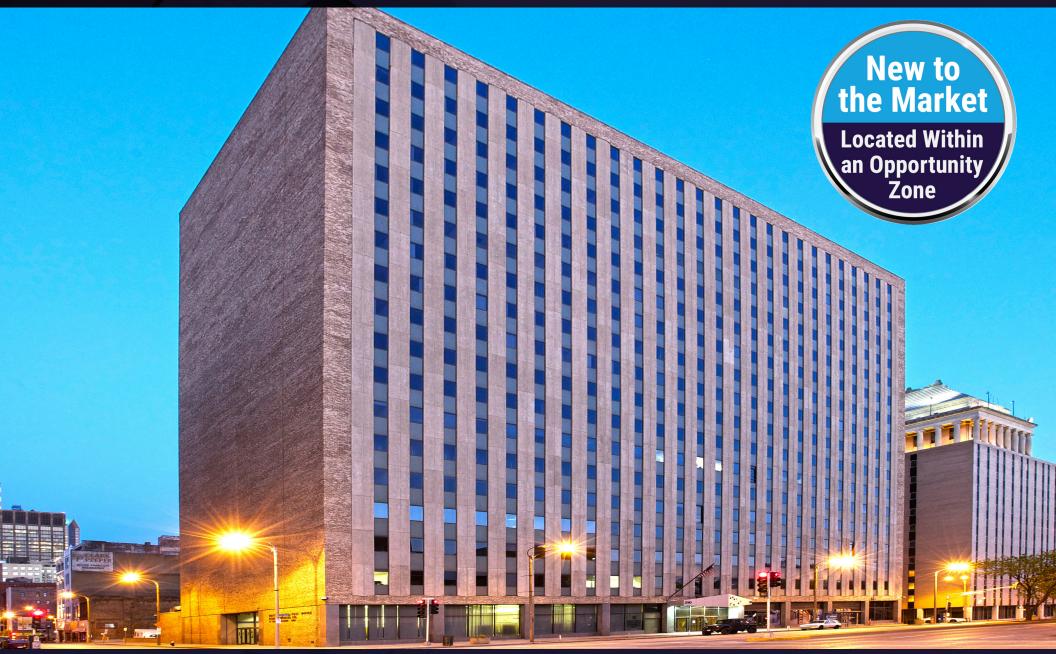

# **DOWNTOWN OFFICE SPACE** FOR LEASE

**210 NORTH TUCKER AVE** ST. LOUIS, MO | 63101

LEASED BY:

### **PROPERTY** HIGHLIGHTS:

- Office space within a premier data center property
- 3,215 RSF 10,499 RSF available
- Building Amenities
  - Large bandwidth capabilities from more than 42 providers
  - Fitness Center
  - 5,000 kW backup generator
  - Key card access throughout the entire facility
  - Secure storage space available
- Lease Rate: \$19.00/RSF, full service