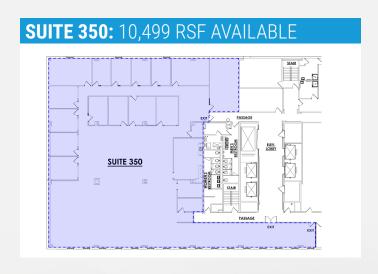

# **DOWNTOWN OFFICE SPACE** FOR LEASE



**210 NORTH TUCKER AVE** ST. LOUIS, MO | 63101

LEASED BY:



### **PROPERTY** HIGHLIGHTS:

- Office space within a premier data center property
- 3,215 RSF 10,499 RSF available
- Building Amenities
  - Large bandwidth capabilities from more than 42 providers
  - Fitness Center
  - 5,000 kW backup generator
  - Key card access throughout the entire facility
  - Secure storage space available
- Lease Rate: \$19.00/RSF, full service







### **CURRENT** AVAILABILITIES:

# SUITE 110: 3,632 RSF AVAILABLE SUITE 110









## 210 N. TUCKER BLVD | ST. LOUIS, MO 63101



For further information, please contact:

KEVIN McLAUGHLIN, SIOR
Executive Managing Director, Principal
314.628.0436
kmclaughlin@ngzimmer.com

JAY TRAVIS
Associate
314.628.0442
jtravis@ngzimmer.com

LEASED BY:



The information contained herein has been obtained from sources deemed reliable but has not been verified and no guarantee, warranty or representation, either express or implied, is made with respect to such information. Terms of sale or lease and availability are subject to change or withdrawal without notice.