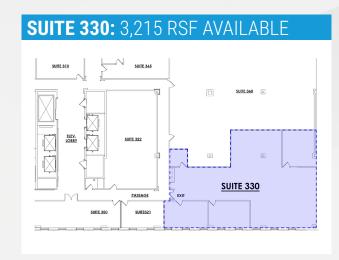

# **DOWNTOWN OFFICE SPACE** FOR LEASE



**210 NORTH TUCKER AVE** ST. LOUIS, MO | 63101

LEASED BY:



### **PROPERTY** HIGHLIGHTS:

- Office space within a premier data center property
- 3,215 RSF 10,499 RSF available
- Building Amenities
  - Large bandwidth capabilities from more than 42 providers
  - Fitness Center
  - 5,000 kW backup generator
  - Key card access throughout the entire facility
  - Secure storage space available
- Lease Rate: \$19.00/RSF, full service







### **CURRENT** AVAILABILITIES:

# SUITE 110: 3,632 RSF AVAILABLE SUITE 110









## 210 N. TUCKER BLVD | ST. LOUIS, MO 63101



For further information, please contact:

KEVIN McLAUGHLIN, SIOR
Executive Managing Director, Principal
314.628.0436
kmclaughlin@ngzimmer.com

JAY TRAVIS
Associate
314.628.0442
jtravis@ngzimmer.com

LEASED BY:



The information contained herein has been obtained from sources deemed reliable but has not been verified and no guarantee, warranty or representation, either express or implied, is made with respect to such information. Terms of sale or lease and availability are subject to change or withdrawal without notice.