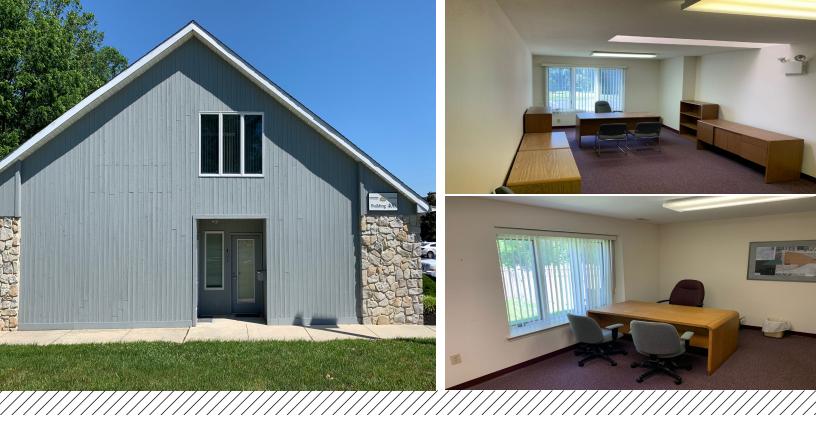

## CONDO AVAILABLE FOR SALE Washington Professional Campus II 901 Route 168, Suite 401, Turnersville, NJ

#### **Property Highlights**

- Unit consists of
  - Reception
    - Three (3) private offices
    - Conference Room
    - Bathroom
    - Kitchenette
- Direct entrance with exterior suite signage
- End cap unit with windows on three (3) sides
- Skylights on 2nd floor providing additional natural light
- Perfect ownership opportunity for a small business
- Approximately 1 mile to Route 42/AC Expressway entrance
- Minutes from I-295 and Route 55

#### FOR SALE

1,500 ± professional office condo

ASKING PRICE

\$140,000

**REAL ESTATE TAXES** 

\$4,695/year