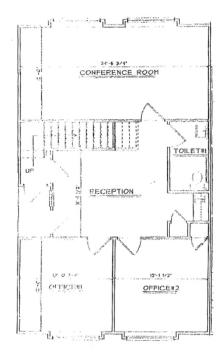

#### **Property Highlights**

- Unit consists of
  - Reception
    - Three (3) private offices
    - Conference Room
    - Bathroom
    - Kitchenette
- Direct entrance with exterior suite signage
- End cap unit with windows on three (3) sides
- Skylights on 2nd floor providing additional natural light
- Perfect ownership opportunity for a small business
- Approximately 1 mile to Route 42/AC Expressway entrance
- Minutes from I-295 and Route 55

### SECOND FLOOR