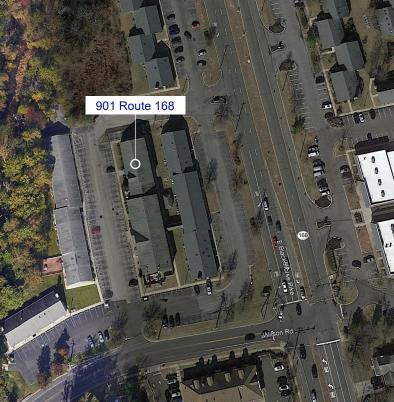

## CONDO AVAILABLE FOR SALE Washington Professional Campus II 901 Route 168, Suite 401, Turnersville, NJ

#### **Property Highlights**

- Unit consists of
  - Reception
    - Three (3) private offices
    - Conference Room
    - Bathroom
    - Kitchenette
- Direct entrance with exterior suite signage
- End cap unit with windows on three (3) sides
- Skylights on 2nd floor providing additional natural light
- Perfect ownership opportunity for a small business
- Approximately 1 mile to Route 42/AC Expressway entrance
- Minutes from I-295 and Route 55