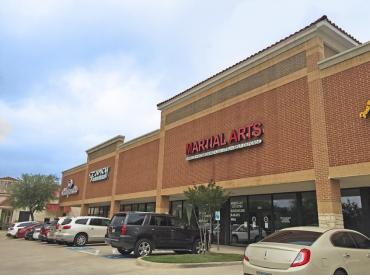

# 6100 Bryant Irvin Road ■ Fort Worth TX 76132

Hills Plaza is located on the peripheral of the Hulen Mall corridor. This is the major regional draw for Southwest Fort Worth neighboring suburbs.

### Gross Leasable Area:

2 Buildings totaling 20,000 ± Square Feet