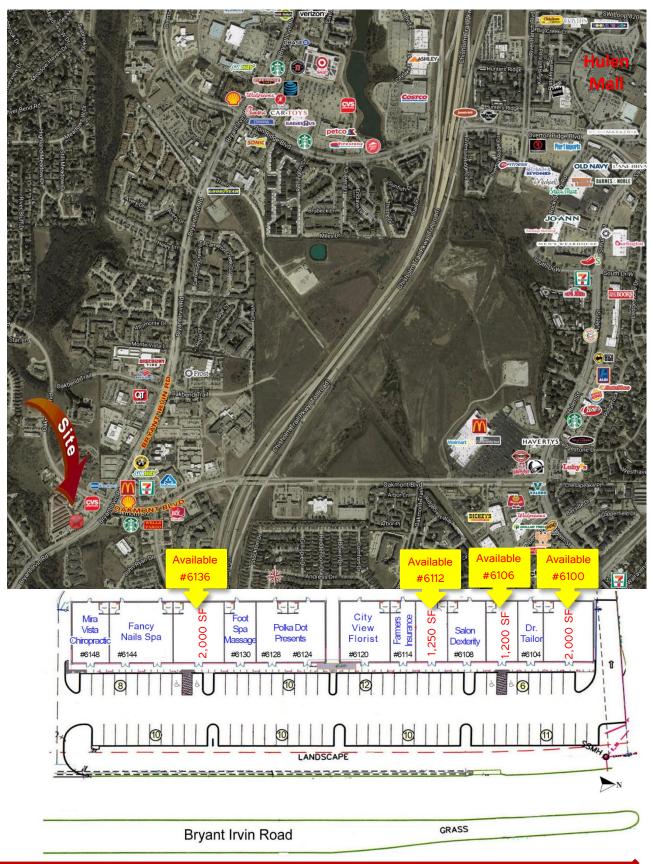

#### LEASE SPACE A VAILABLE:

±1,250 SF #6106 -#6110 -±2,000 SF #6112 -±1,250 #6136 -±2,000 SF

For more information, contact:

Quine & Associates, Inc. Texas Real Estate Broker

Vy Le vle@quine.com Texas Real Estate Sales Agent