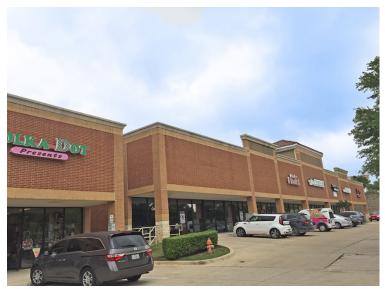

# 6100 Bryant Irvin Road ■ Fort Worth TX 76132

Hills Plaza is located on the peripheral of the Hulen Mall corridor. This is the major regional draw for Southwest Fort Worth neighboring suburbs.

### Gross Leasable Area:

2 Buildings totaling 20,000 ± Square Feet