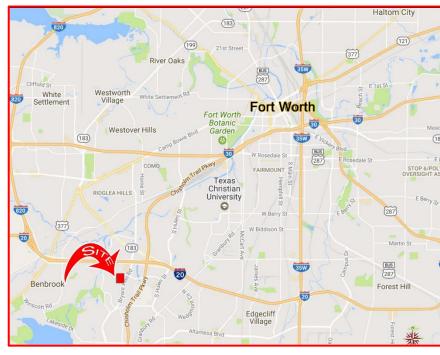

# 6100 Bryant Irvin Road ■ Fort Worth TX 76132

Hills Plaza is located on the peripheral of the Hulen Mall corridor. This is the major regional draw for Southwest Fort Worth neighboring suburbs.