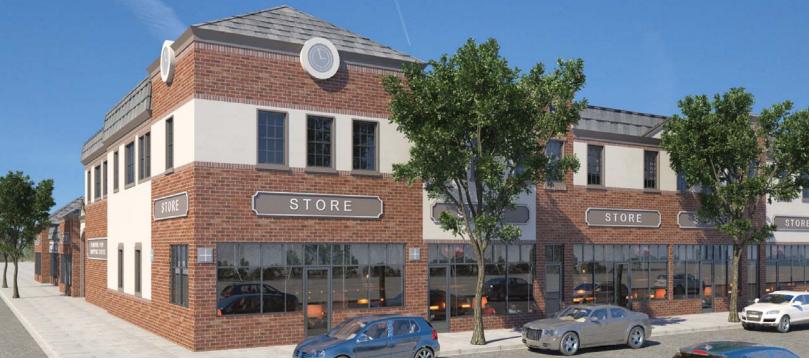

## 393-411 plandome road

retail/restaurant space in the heart of manhasset | for lease

| DEMOGRAPHICS       | 1 MILE    | 3 MILES   | 5 MILES   |
|--------------------|-----------|-----------|-----------|
| Population         | 10,965    | 101,760   | 335,344   |
| Median HHI         | \$179,514 | \$121,952 | \$102,360 |
| Daytime Population | 11,914    | 81,446    | 185,128   |

Available 1,250 square feet - 2nd generation restaurant

1,250 square feet

1,250 square feet - turn key salon

Asking Rent Upon Request

Area Retail Starbucks, Rite Aid, Dunkin Donuts, Chase Bank, Wells Fargo, Bank of America, Umberto's Pizza, Pita

Station, Mole Mole, Gino's Pizza, Manhasset Cinemas, Carvel, and many more

Comments • second generation restaurant space

• close proximity to the Manhasset LIRR with an annual ridership of over 1.7 million passengers

• immediate occupancy

• traffic count of 19,000 vehicles per day on Plandome Road

• one of Long Island's busiest and most affluent "Main Streets"

• clean column free space

• 2 designated parking spots per tenant in the rear