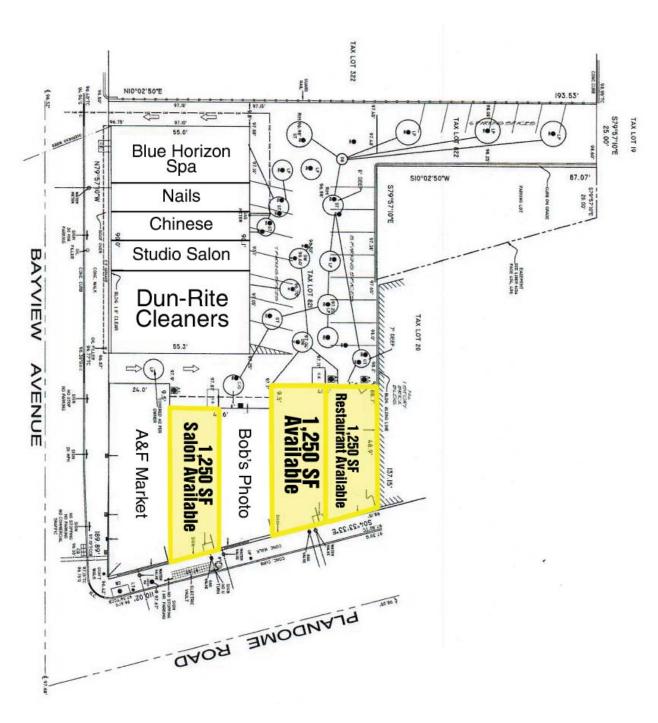

Available 1,250 square feet - 2nd generation restaurant

1,250 square feet

1,250 square feet - turn key salon

Asking Rent Upon Request

Area Retail Starbucks, Rite Aid, Dunkin Donuts, Chase Bank, Wells Fargo, Bank of America, Umberto's Pizza, Pita

### SITE PLAN

For More Information:

William Diakakis | diakakis@sabre.life | T 516 874 8070 x1521