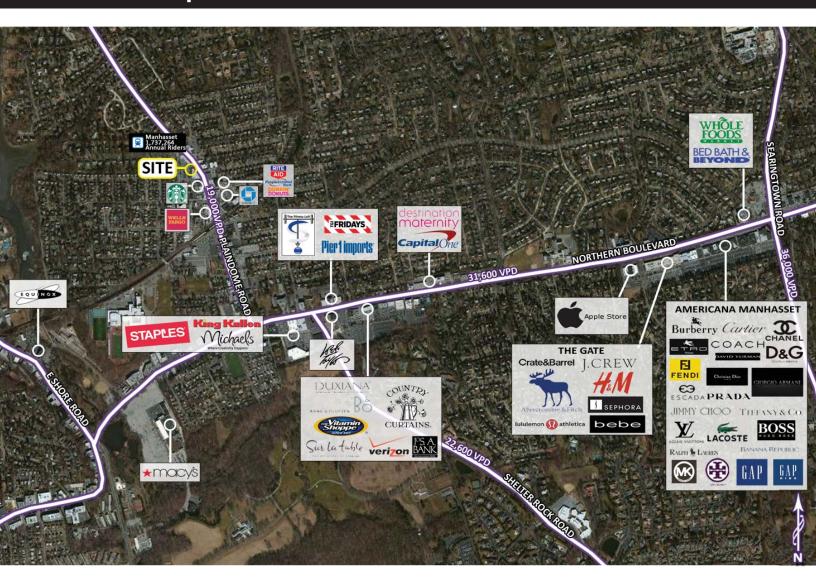

Station, Mole Mole, Gino's Pizza, Manhasset Cinemas, Carvel, and many more

Comments • second generation restaurant space

• close proximity to the Manhasset LIRR with an annual ridership of over 1.7 million passengers

• immediate occupancy

• traffic count of 19,000 vehicles per day on Plandome Road

• one of Long Island's busiest and most affluent "Main Streets"

• clean column free space

• 2 designated parking spots per tenant in the rear