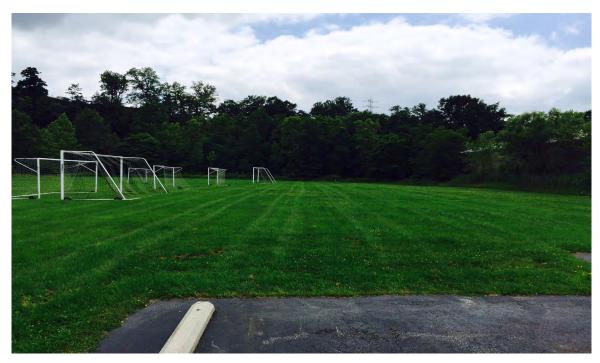

- 71,665 SF building available for sale
- Unique mix of office, medical and fitness space
- Excellent opportunity to create an all-inclusive wellness site with expansion opportunities
- Located in the heart of Broadview Heights with easy access to I-77 and Royalton Road (Rt 82) via exit 17
- 4,500 SF of fitness space with men's and women's showers and locker rooms
- 30,000 SF lighted indoor tennis courts
- 4 court, tournament size outdoor sand volley ball with lighting for night games
   and a full bar
- 25 meter, 5 lane outdoor pool with lots of deck space and separate showers & bathrooms