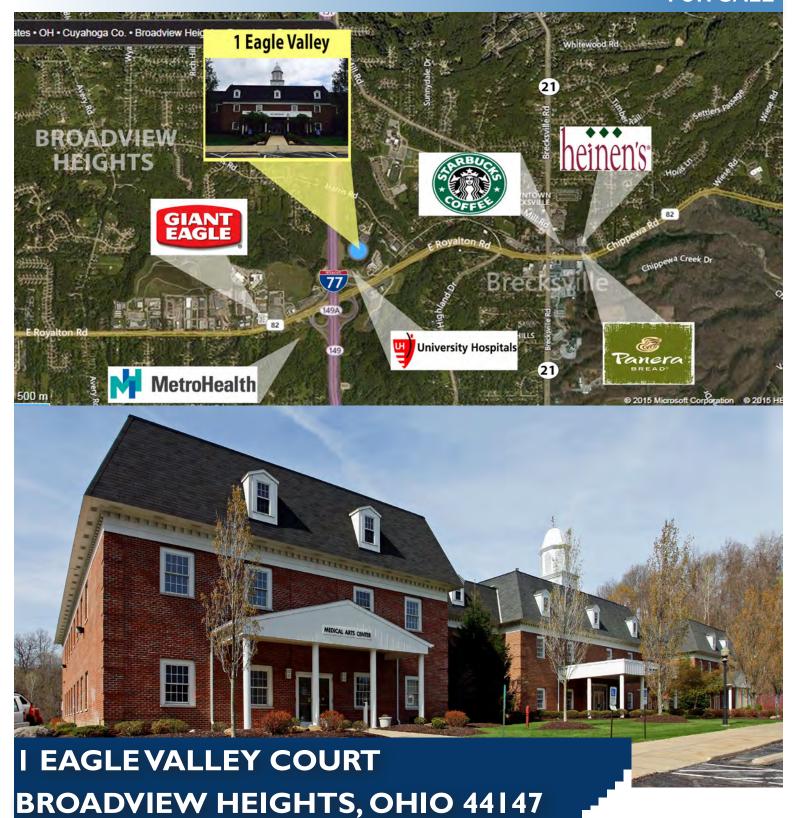

- 71,665 SF building available for sale
- Unique mix of office, medical and fitness space
- Excellent opportunity to create an all-inclusive wellness site with expansion opportunities
- Located in the heart of Broadview Heights with easy access to I-77 and Royalton Road (Rt 82) via exit 17
- 4,500 SF of fitness space with men's and women's showers and locker rooms
- 30,000 SF lighted indoor tennis courts
- 4 court, tournament size outdoor sand volley ball with lighting for night games
   and a full bar
- 25 meter, 5 lane outdoor pool with lots of deck space and separate showers & bathrooms