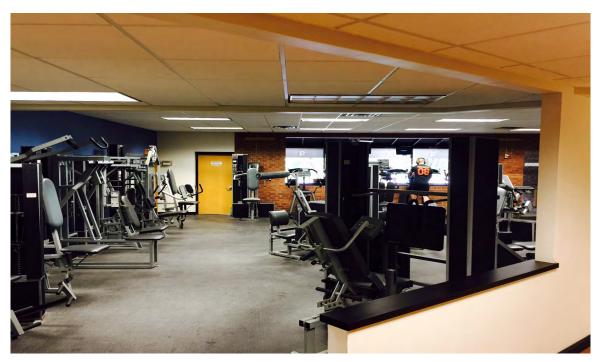

- 71,665 SF building available for sale
- Unique mix of office, medical and fitness space
- Excellent opportunity to create an all-inclusive wellness site with expansion opportunities
- Located in the heart of Broadview Heights with easy access to I-77 and Royalton Road (Rt 82) via exit 17
- 4,500 SF of fitness space with men's and women's showers and locker rooms
- 30,000 SF lighted indoor tennis courts
- 4 court, tournament size outdoor sand volley ball with lighting for night games
   and a full bar
- 25 meter, 5 lane outdoor pool with lots of deck space and separate showers & bathrooms