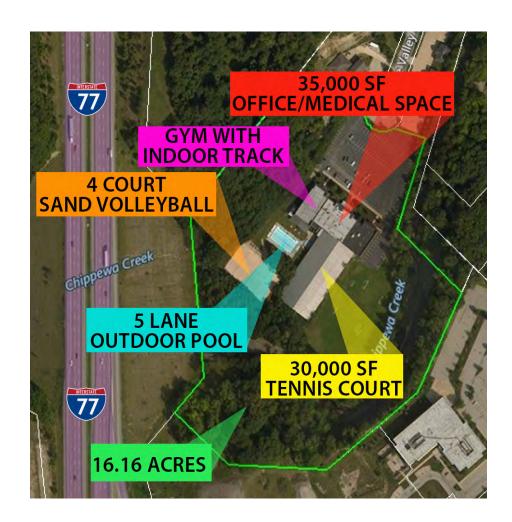

- 71,665 SF building available for sale
- Unique mix of office, medical and fitness space
- Excellent opportunity to create an all-inclusive wellness site with expansion opportunities
- Located in the heart of Broadview Heights with easy access to I-77 and Royalton Road (Rt 82) via exit 17
- 4,500 SF of fitness space with men's and women's showers and locker rooms
- 30,000 SF lighted indoor tennis courts
- 4 court, tournament size outdoor sand volley ball with lighting for night games
   and a full bar
- 25 meter, 5 lane outdoor pool with lots of deck space and separate showers & bathrooms