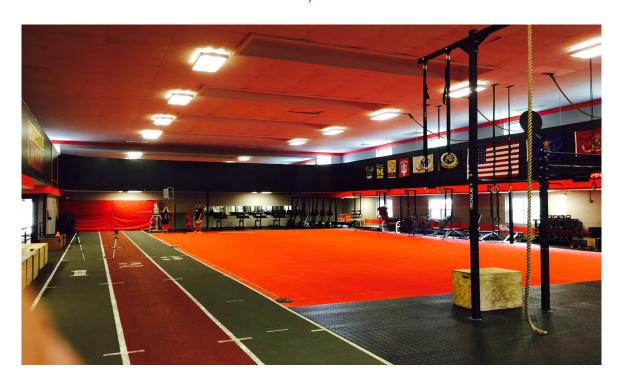

- 71,665 SF building available for sale
- Unique mix of office, medical and fitness space
- Excellent opportunity to create an all-inclusive wellness site with expansion opportunities
- Located in the heart of Broadview Heights with easy access to I-77 and Royalton Road (Rt 82) via exit 17
- 4,500 SF of fitness space with men's and women's showers and locker rooms
- 30,000 SF lighted indoor tennis courts
- 4 court, tournament size outdoor sand volley ball with lighting for night games
   and a full bar
- 25 meter, 5 lane outdoor pool with lots of deck space and separate showers & bathrooms