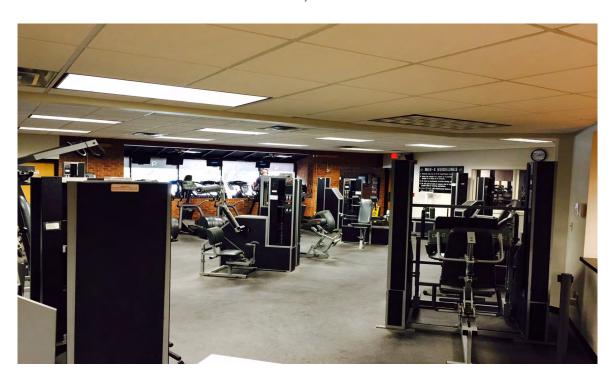

- 71,665 SF building available for sale
- Unique mix of office, medical and fitness space
- Excellent opportunity to create an all-inclusive wellness site with expansion opportunities
- Located in the heart of Broadview Heights with easy access to I-77 and Royalton Road (Rt 82) via exit 17
- 4,500 SF of fitness space with men's and women's showers and locker rooms
- 30,000 SF lighted indoor tennis courts
- 4 court, tournament size outdoor sand volley ball with lighting for night games
   and a full bar
- 25 meter, 5 lane outdoor pool with lots of deck space and separate showers & bathrooms