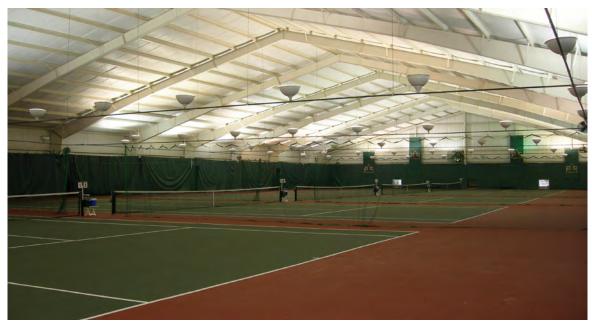

- 71,665 SF building available for sale
- Unique mix of office, medical and fitness space
- Excellent opportunity to create an all-inclusive wellness site with expansion opportunities
- Located in the heart of Broadview Heights with easy access to I-77 and Royalton Road (Rt 82) via exit 17
- 4,500 SF of fitness space with men's and women's showers and locker rooms
- 30,000 SF lighted indoor tennis courts
- 4 court, tournament size outdoor sand volley ball with lighting for night games
   and a full bar
- 25 meter, 5 lane outdoor pool with lots of deck space and separate showers & bathrooms