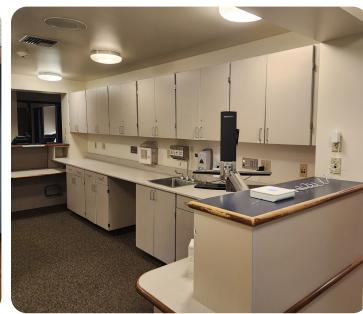

502 54TH AVE E FIFE, WA

6,820 SF OF OFFICE SPACE

FOR LEASE

AVAILABLE

NOW

- CURRENTLY BUILT-OUT AS A MEDICAL FACILITY WITH OVER A DOZEN EXAM ROOMS AND OFFICE AREAS
- PERFECT FOR A LAB, VETERINARIAN OFFICE OR OCCUPATIONAL DRUG TESTING SERVICE
- 50 EXCLUSIVE PARKING STALLS
- BRAND NEW ROOF AND HVAC SYSTEM
- CLOSE TO BUSLINES
- POTENTIAL FOR BILLBOARD SIGNAGE. THE ALMOST COMPLETED WSDOT HWY 509 SPUR IN CLOSE PROXIMITY TO PROPERTY WILL SIGNIFICANTLY INCREASE TRAFFIC AND VISIBILITY.
- AVAILABLE NOW
- \$16.00/SF/YR + NNN

## FLOOR PLAN

- FULLY BUILT-OUT EXAM
  ROOMS EACH WITH SINK AND
  SPECIALIZED LIGHTING
- CAN BE DEMISED AND MULTI-TENANTED
- OPEN AREAS FOR ATHLETIC STUDIOS AND INSTRUCTION
- BRING YOUR USE WE CAN MAKE IT FIT