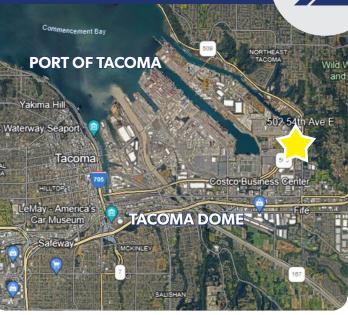

502 54TH AVE E FIFE, WA

6,820 SF OF OFFICE SPACE

FOR LEASE

AVAILABLE

NOW

- CURRENTLY BUILT-OUT AS A MEDICAL FACILITY WITH OVER A DOZEN EXAM ROOMS AND OFFICE AREAS
- PERFECT FOR A LAB, VETERINARIAN OFFICE OR OCCUPATIONAL DRUG TESTING SERVICE
- 50 EXCLUSIVE PARKING STALLS
- BRAND NEW ROOF AND HVAC SYSTEM
- CLOSE TO BUSLINES
- POTENTIAL FOR BILLBOARD SIGNAGE. THE ALMOST COMPLETED WSDOT HWY 509 SPUR IN CLOSE PROXIMITY TO PROPERTY WILL SIGNIFICANTLY INCREASE TRAFFIC AND VISIBILITY.
- AVAILABLE NOW
- \$16.00/SF/YR + NNN