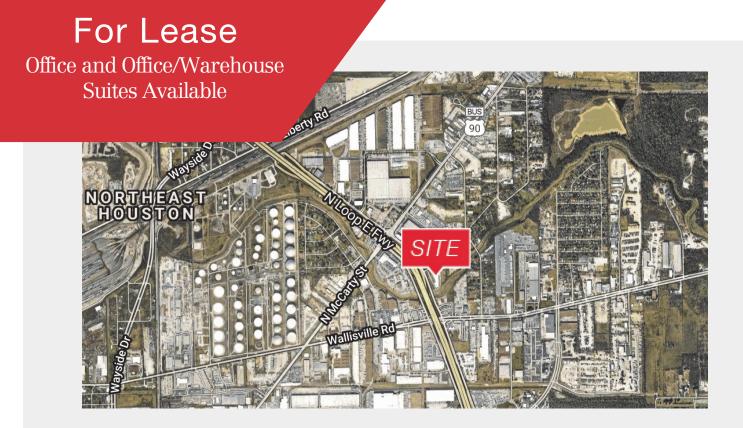

### For Lease Office and Office/Warehouse Suites Available

## 9009 N Loop East

Houston, Texas 77029

#### Location Advantages

- Loop 610 frontage road exposure
- Unparalled accessibility