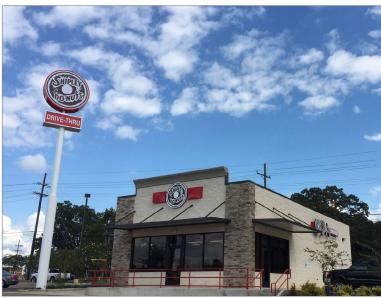

#### **Tenants**

- Lowe's
- Stage
- Dollar General
- Firestone Car Care
- AutoZone
- GNC
- Subway
- Taco Bell
- Verizon
- Cenla Dentistry
- Waskom Brown CPA
- Red River Restaurant
- sweetFrog Frozen Yogurt
- Pearl Nails and Spa
- Alexandria Eye & Laser Center
- Agilus Health
- Lagniappe Audiology
- Rapides Regional Physician Group
- Shipley's Do-Nuts

# Kings Country Village Shopping Center

US Highway 165 at US Highway 167, Pineville, LA

Overview

Aerial

Site Plan

**Photos** 

Demographics

Maps