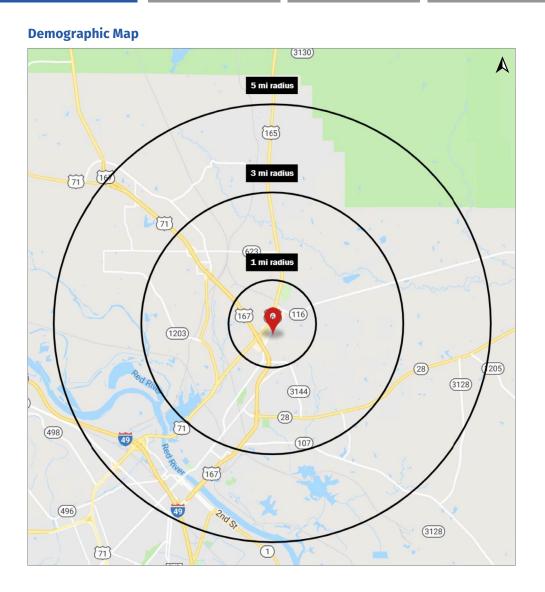

## Kings Country Village Shopping Center

US Highway 165 at US Highway 167, Pineville, LA

Overview

Aerial

Site Plan

Photos

**Demographics** 

Maps

| 2019 Demographics | 1 mi.    | 3 mi.    | 5 mi.    |
|-------------------|----------|----------|----------|
| Population        | 1,378    | 17,225   | 39,764   |
| Households        | 578      | 7,107    | 16,118   |
| Total Employees   | 4,440    | 10,819   | 26,171   |
| Avg. HH Income    | \$56,320 | \$55,597 | \$52,554 |