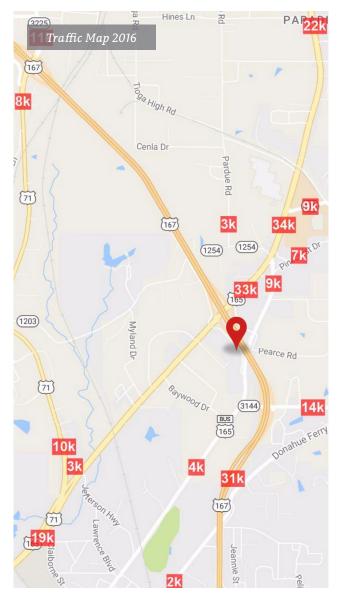

#### **Property Description**

Kings Country Village is truly a regional, re-developed opportunity drawing customers from up to 50 miles to the north. Over 33,000 cars per day pass this site on US Highway 165 and over 28,000 on US Highway 167. Area employers such as Cleco, Pinecrest State School, Dresser/Haliburton Industrial Valve, International Paper and Proctor & Gamble provide Pineville with a strong economic base. Within a 1/2 mile of this site are national retailers such as Kmart, Walmart Supercenter and Super 1 Foods.