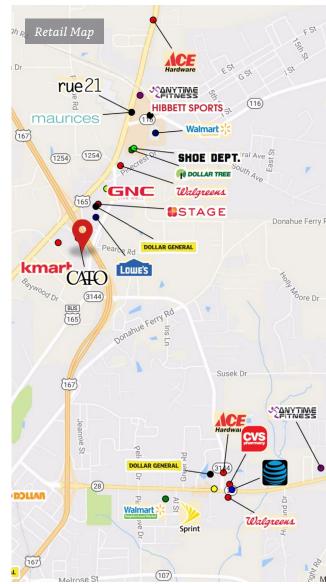

#### **Property Description**

Kings Country Village is truly a regional, re-developed opportunity drawing customers from up to 50 miles to the north. Over 33,000 cars per day pass this site on US Highway 165 and over 28,000 on US Highway 167. Area employers such as Cleco, Pinecrest State School, Dresser/Haliburton Industrial Valve, International Paper and Proctor & Gamble provide Pineville with a strong economic base. Within a 1/2 mile of this site are national retailers such as Kmart, Walmart Supercenter and Super 1 Foods.

#### **Nearby Retailers**

- Kmart
- Walmart Supercenter
- Super 1 Foods

Office: 337-234-4481 Direct: 337-572-0273 scitron@stirlingprop.com