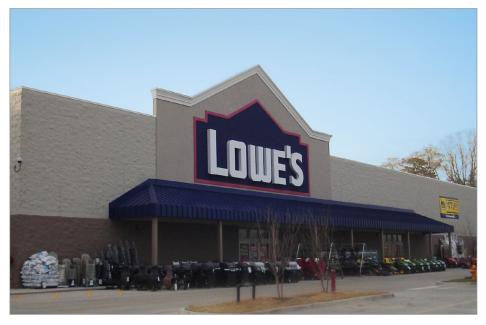

# Kings Country Village Shopping Center

US Highway 165 at US Highway 167, Pineville, LA

Overview

Aerial

Site Plan

**Photos** 

Demographics

Maps

#### **Tenants**

- Lowe's
- Stage
- Dollar General
- Firestone Car Care
- AutoZone
- GNC
- Subway
- Taco Bell
- Verizon
- Cenla Dentistry
- Waskom Brown CPA
- Red River Restaurant
- sweetFrog Frozen Yogurt
- Pearl Nails and Spa
- Alexandria Eye & Laser Center
- Agilus Health
- Lagniappe Audiology
- Rapides Regional Physician Group
- Shipley's Do-Nuts