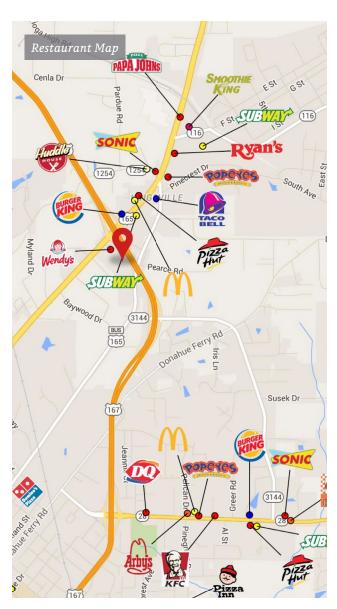

#### **Property Description**

Kings Country Village is truly a regional, re-developed opportunity drawing customers from up to 50 miles to the north. Over 33,000 cars per day pass this site on US Highway 165 and over 28,000 on US Highway 167. Area employers such as Cleco, Pinecrest State School, Dresser/Haliburton Industrial Valve, International Paper and Proctor & Gamble provide Pineville with a strong economic base. Within a 1/2 mile of this site are national retailers such as Kmart, Walmart Supercenter and Super 1 Foods.

#### **Nearby Retailers**

- Kmart
- Walmart Supercenter
- Super 1 Foods

Office: 337-234-4481 Direct: 337-572-0273 scitron@stirlingprop.com