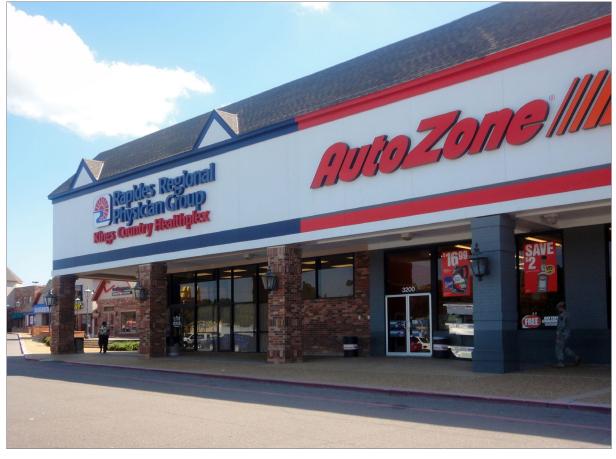

#### **Tenants**

- Lowe's
- Stage
- Dollar General
- Firestone Car Care
- AutoZone
- GNC
- Subway
- Taco Bell
- Verizon
- Cenla Dentistry
- Waskom Brown CPA
- Red River Restaurant
- sweetFrog Frozen Yogurt
- Pearl Nails and Spa
- Alexandria Eye & Laser Center
- Agilus Health
- Lagniappe Audiology
- Rapides Regional Physician Group
- Shipley's Do-Nuts

# Kings Country Village Shopping Center

US Highway 165 at US Highway 167, Pineville, LA

Overview

Aerial

Site Plan

**Photos** 

Demographics

Maps