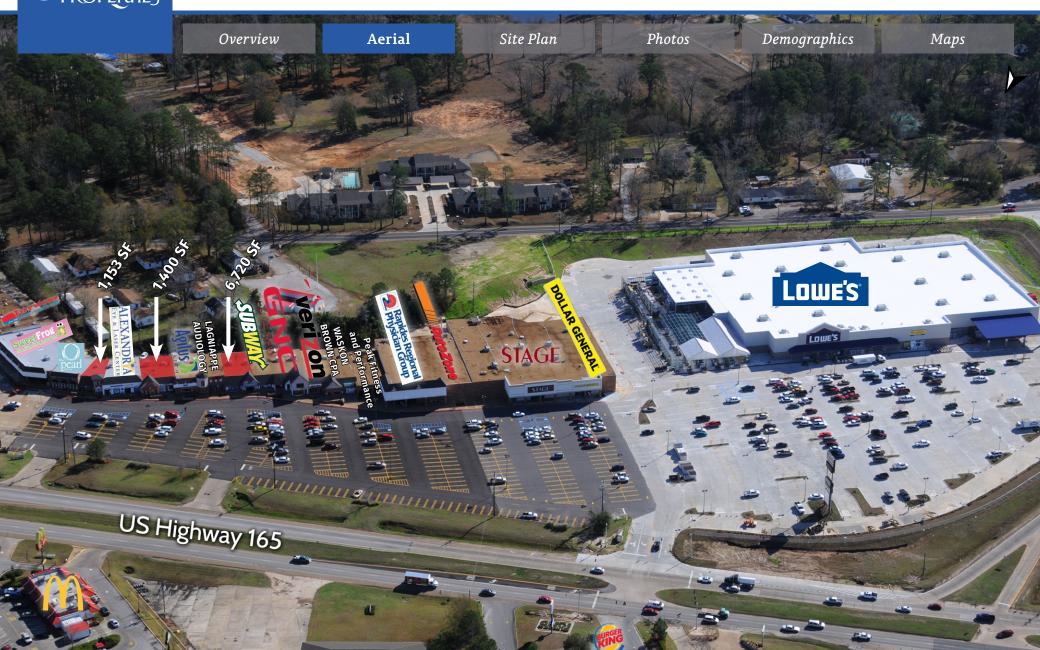

## Kings Country Village Shopping Center

US Highway 165 at US Highway 167, Pineville, LA

Overview

Aerial

Site Plan

Photos

Demographics

Maps

#### **Tenants**

- Lowe's
- Stage
- Dollar General
- Firestone Car Care
- AutoZone
- GNC
- Subway
- Taco Bell
- Verizon
- Cenla Dentistry
- Waskom Brown CPA
- Red River Restaurant
- sweetFrog Frozen Yogurt
- Pearl Nails and Spa
- Alexandria Eye & Laser Center
- Agilus Health
- Lagniappe Audiology
- Rapides Regional Physician Group
- Shipley's Do-Nuts

#### **Available**

- 1,153 SF
- 1,400 SF
- 6,720 SF

#### **Nearby Retailers**

- Kmart
- Walmart Supercenter
- Super 1 Foods

Office: 337-234-4481 Direct: 337-572-0273 scitron@stirlingprop.com