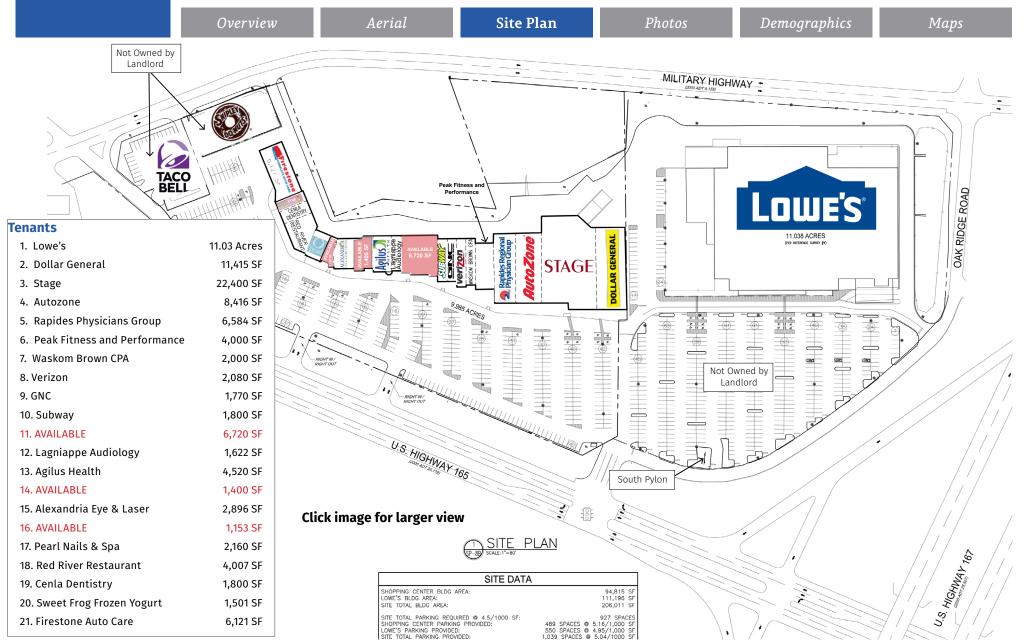

#### **Tenants**

- Lowe's
- Stage
- Dollar General
- Firestone Car Care
- AutoZone
- GNC
- Subway
- Taco Bell
- Verizon
- Cenla Dentistry
- Waskom Brown CPA
- Red River Restaurant
- sweetFrog Frozen Yogurt
- Pearl Nails and Spa
- Alexandria Eye & Laser Center
- Agilus Health
- Lagniappe Audiology
- Rapides Regional Physician Group
- Shipley's Do-Nuts

#### **Available**

- 1,153 SF
- 1,400 SF
- 6,720 SF

#### **Building Size**

• 205,507 SF