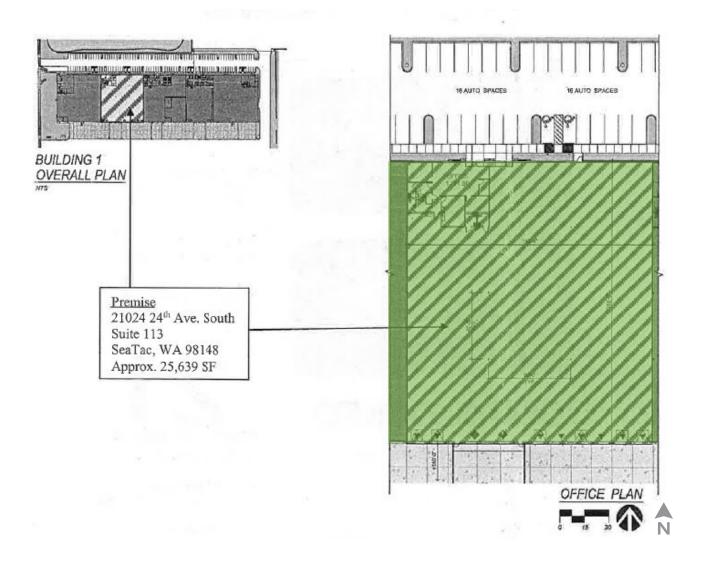

## PROPERTY INFORMATION

- + 25,639 SF with 1,781 SF of office
- + 8 dock doors
- + 2 ramp doors
- + 30' clear height
- + ESFR Sprinklers
- + Sublease or Direct Deal possible
- + Available September 1, 2018
- + Call for rates