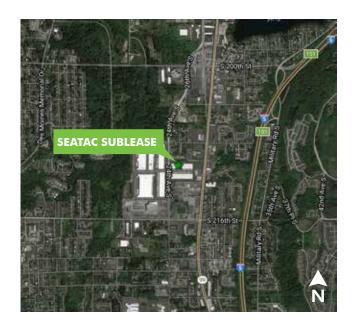

## **SEATAC SUBLEASE**

21024 24th avenue south

SeaTac, WA 98098





## PROPERTY INFORMATION

- + 25,639 SF with 1,781 SF of office
- + 8 dock doors
- + 2 ramp doors
- + 30' clear height
- + ESFR Sprinklers
- + Sublease or Direct Deal possible
- + Available September 1, 2018
- + Call for rates





## **CONTACT US**

**ANDREW HITCHCOCK** +1 206 442 2719

andrew.hitchcock@cbre.com

**ANDREW STARK** 

+1 206 442 2746 andrew.stark@cbre.com **ZAC SNEDEKER** 

+1 206 442 2709 zac.snedeker@cbre.com

CBRE, Inc. 1420 5th Ave, Ste 1700 Seattle, WA 98101



## FOR SUBLEASE SEATAC SUBLEASE





© 2018 CBRE, Inc. All rights reserved. This information has been obtained from sources believed reliable, but has not been verified for accuracy or completeness. You should conduct a careful, independent investigation of the property and verify all information. Any reliance on this information is solely at your own risk. CBRE and the CBRE logo are service marks of CBRE, Inc. All other marks displayed on this document are the property of their respective owners. Photos herein are the property of their