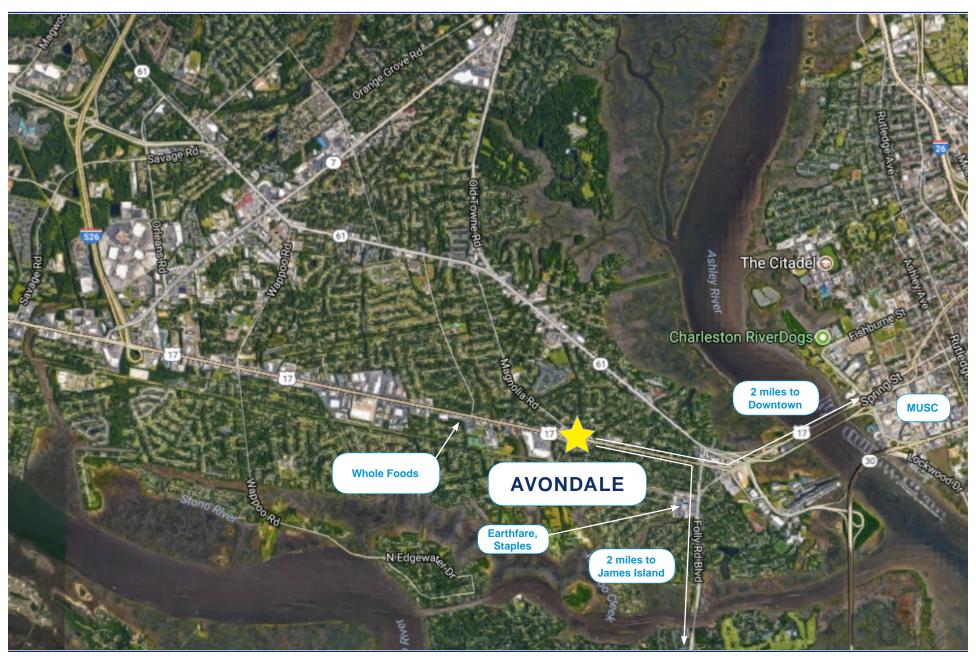

and restaurant hotspot located minutes from historic downtown Charleston.

 DEMOGRAPHICS
 1 Mile
 3 Mile
 5 Mile

 Population
 7,964
 73,319
 136,185

 Average HHI
 \$89,179
 \$68,962
 \$70,596

- > ABUNDANT ONSITE PARKING EXCLUSIVE TO THE PROJECT
- > RARE AVAILABILITY OF SPACE IN A HIGHLY DESIRABLE TRADE AREA
- > NEW CLASS A BUILDING
- > 100 LF OF BUILDING FRONTAGE WITH HIGH VISIBILITY ON HWY 17
- > VPD = 40,200
- > TO BE COMPLETELY RENOVATED WITH HUGE STOREFRONT GLASS
- > UP TO 10,000 SF AVAILABLE
- > APPROXIMATELY 2,000 SF AVAILABLE ON 2ND FLOOR, POTENTIAL OFFICE OR RETAIL SPACE
- > POTENTIAL FOR SIDEWALK DINING
- > JOIN TRIANGLE CHAR & BAR, ROOST, AL DI LA, OAK BARREL,
  PEARLZ, AVONDALE WINE & CHEESE, MELLOW MUSHROOM, & MORE











## **High Locator Map**





## **Locator Map**





## **High Aerial**





### **Low Aerial**











# **Proposed Renderings**







# Proposed Renderings (Rear of Building)







#### **About Us**

TRC provides national retailers with a comprehensive solution for growing their business by developing new locations.

#### TWIN RIVERS CAPITAL, LLC

Twin Rivers Capital, LLC is a privately held real estate investment, development and brokerage company, founded in 2002 and headquartered in Charleston, SC. Focusing on the growth regions of the Southeastern US, TRC provides national retailers with a comprehensive solution for adding new locations. TRC has developed more than 1.2 million SF of real estate with values of over \$200 million. TRC also handles third party brokerage, including tenant and landlord representation and investment