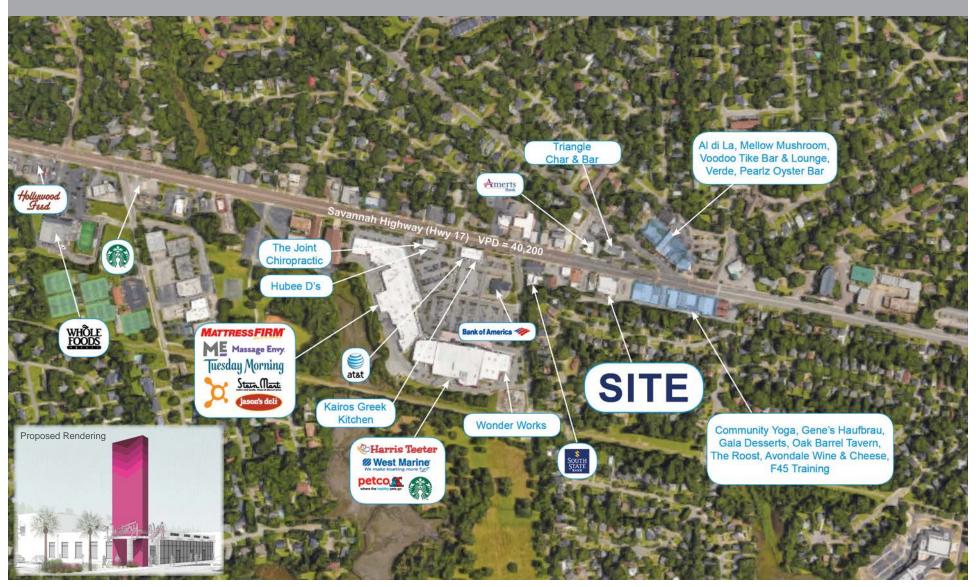

#### **HIGHLIGHTS**

Redevelopment of an iconic building, now known as The Victory, in an excellent location in the bustling Avondale area of West Ashley. A lot of character in this 1950's building, a unique infill opportunity. Avondale is an eclectic retail and restaurant hotspot located minutes from historic downtown Charleston.

 DEMOGRAPHICS
 1 Mile
 3 Mile
 5 Mile

 Population
 7,964
 73,319
 136,185

 Average HHI
 \$89,179
 \$68,962
 \$70,596

- > ABUNDANT ONSITE PARKING EXCLUSIVE TO THE PROJECT
- > RARE AVAILABILITY OF SPACE IN A HIGHLY DESIRABLE TRADE AREA
- > NEW CLASS A BUILDING
- > 100 LF OF BUILDING FRONTAGE WITH HIGH VISIBILITY ON HWY 17
- > VPD = 40,200
- > TO BE COMPLETELY RENOVATED WITH HUGE STOREFRONT GLASS
- > UP TO 10,000 SF AVAILABLE
- > APPROXIMATELY 2,000 SF AVAILABLE ON 2ND FLOOR, POTENTIAL OFFICE OR RETAIL SPACE
- > POTENTIAL FOR SIDEWALK DINING
- > JOIN TRIANGLE CHAR & BAR, ROOST, AL DI LA, OAK BARREL,
  PEARLZ, AVONDALE WINE & CHEESE, MELLOW MUSHROOM, & MORE

## **High Locator Map**

## **Locator Map**

## **High Aerial**