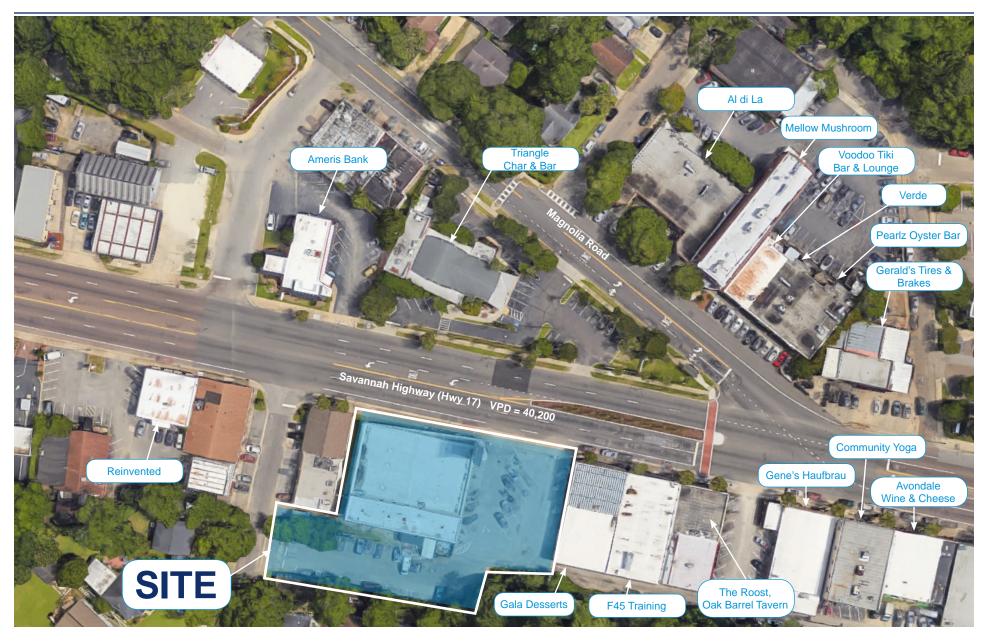

## **High Locator Map**

## **Locator Map**

## **High Aerial**

### **Low Aerial**

#### **HIGHLIGHTS**

Redevelopment of an iconic building, now known as The Victory, in an excellent location in the bustling Avondale area of West Ashley. A lot of character in this 1950's building, a unique infill opportunity. Avondale is an eclectic retail and restaurant hotspot located minutes from historic downtown Charleston.

 DEMOGRAPHICS
 1 Mile
 3 Mile
 5 Mile

 Population
 7,964
 73,319
 136,185

 Average HHI
 \$89,179
 \$68,962
 \$70,596

- > ABUNDANT ONSITE PARKING EXCLUSIVE TO THE PROJECT
- > RARE AVAILABILITY OF SPACE IN A HIGHLY DESIRABLE TRADE AREA
- > NEW CLASS A BUILDING
- > 100 LF OF BUILDING FRONTAGE WITH HIGH VISIBILITY ON HWY 17
- > VPD = 40,200
- > TO BE COMPLETELY RENOVATED WITH HUGE STOREFRONT GLASS
- > UP TO 10,000 SF AVAILABLE
- > APPROXIMATELY 2,000 SF AVAILABLE ON 2ND FLOOR, POTENTIAL OFFICE OR RETAIL SPACE
- > POTENTIAL FOR SIDEWALK DINING
- > JOIN TRIANGLE CHAR & BAR, ROOST, AL DI LA, OAK BARREL,
  PEARLZ, AVONDALE WINE & CHEESE, MELLOW MUSHROOM, & MORE