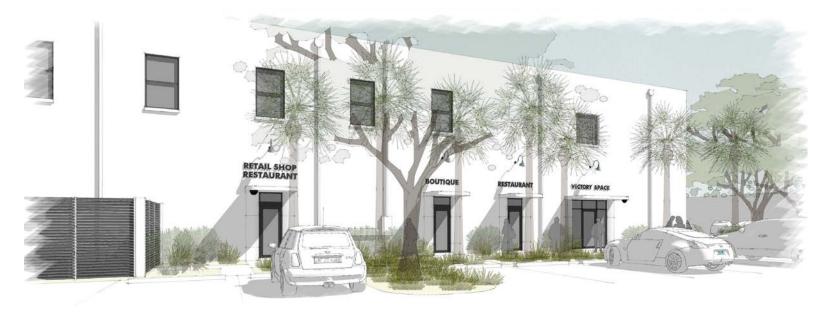

# Proposed Renderings (Rear of Building)

#### **HIGHLIGHTS**

Redevelopment of an iconic building, now known as The Victory, in an excellent location in the bustling Avondale area of West Ashley. A lot of character in this 1950's building, a unique infill opportunity. Avondale is an eclectic retail and restaurant hotspot located minutes from historic downtown Charleston.

 DEMOGRAPHICS
 1 Mile
 3 Mile
 5 Mile

 Population
 7,964
 73,319
 136,185

 Average HHI
 \$89,179
 \$68,962
 \$70,596

- > ABUNDANT ONSITE PARKING EXCLUSIVE TO THE PROJECT
- > RARE AVAILABILITY OF SPACE IN A HIGHLY DESIRABLE TRADE AREA
- > NEW CLASS A BUILDING
- > 100 LF OF BUILDING FRONTAGE WITH HIGH VISIBILITY ON HWY 17
- > VPD = 40,200
- > TO BE COMPLETELY RENOVATED WITH HUGE STOREFRONT GLASS
- > UP TO 10,000 SF AVAILABLE
- > APPROXIMATELY 2,000 SF AVAILABLE ON 2ND FLOOR, POTENTIAL OFFICE OR RETAIL SPACE
- > POTENTIAL FOR SIDEWALK DINING
- > JOIN TRIANGLE CHAR & BAR, ROOST, AL DI LA, OAK BARREL,
  PEARLZ, AVONDALE WINE & CHEESE, MELLOW MUSHROOM, & MORE