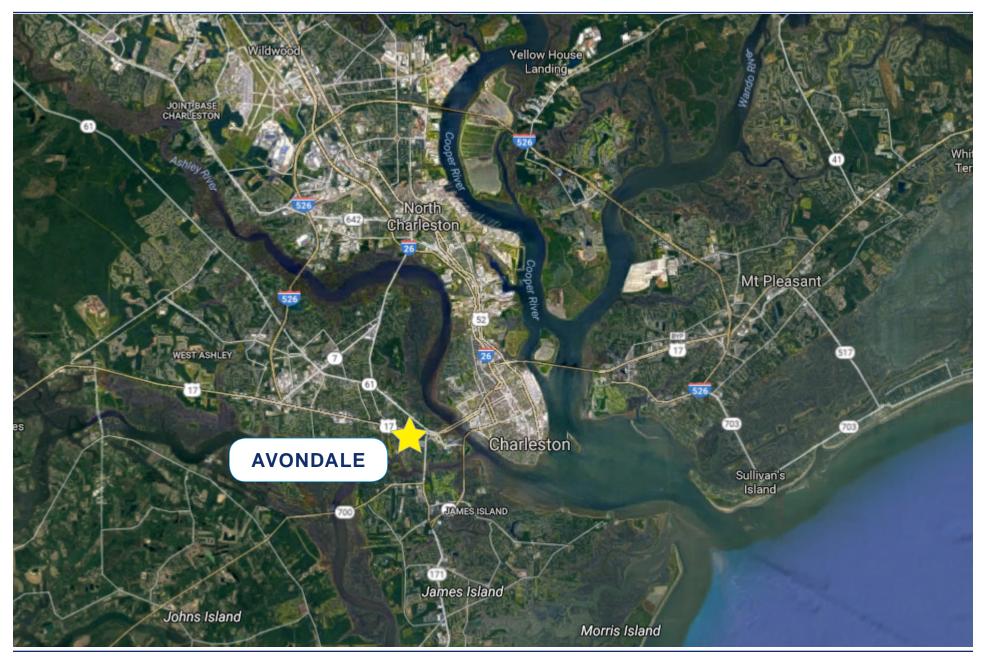

e is an eclectic retail and restaurant hotspot located minutes from historic downtown Charleston.

 DEMOGRAPHICS
 1 Mile
 3 Mile
 5 Mile

 Population
 7,964
 73,319
 136,185

 Average HHI
 \$89,179
 \$68,962
 \$70,596

- > ABUNDANT ONSITE PARKING EXCLUSIVE TO THE PROJECT
- > RARE AVAILABILITY OF SPACE IN A HIGHLY DESIRABLE TRADE AREA
- > NEW CLASS A BUILDING
- > 100 LF OF BUILDING FRONTAGE WITH HIGH VISIBILITY ON HWY 17
- > VPD = 40,200
- > TO BE COMPLETELY RENOVATED WITH HUGE STOREFRONT GLASS
- > UP TO 10,000 SF AVAILABLE
- > APPROXIMATELY 2,000 SF AVAILABLE ON 2ND FLOOR, POTENTIAL OFFICE OR RETAIL SPACE
- > POTENTIAL FOR SIDEWALK DINING
- > JOIN TRIANGLE CHAR & BAR, ROOST, AL DI LA, OAK BARREL,
  PEARLZ, AVONDALE WINE & CHEESE, MELLOW MUSHROOM, & MORE











## **High Locator Map**





## **Locator Map**





## **High Aerial**





### **Low Aerial**











# **Proposed Renderings**







# Proposed Renderings (Rear of Building)







#### **About Us**

TRC provides national retailers with a comprehensive solution for growing their business by developing new locations.

#### TWIN RIVERS CAPITAL, LLC

Twin Rivers Capital, LLC is a privately held real estate investment, development and brokerage company, founded in 2002 and headquartered in Charleston, SC. Focusing on the growth regions of the Southeastern US, TRC provides national retailers with a comprehensive solution for adding new locations. TRC has developed more than 1.2 million SF of real estate with values of over \$200 million. TRC also handles third party brokerage, including tenant and landlord repre