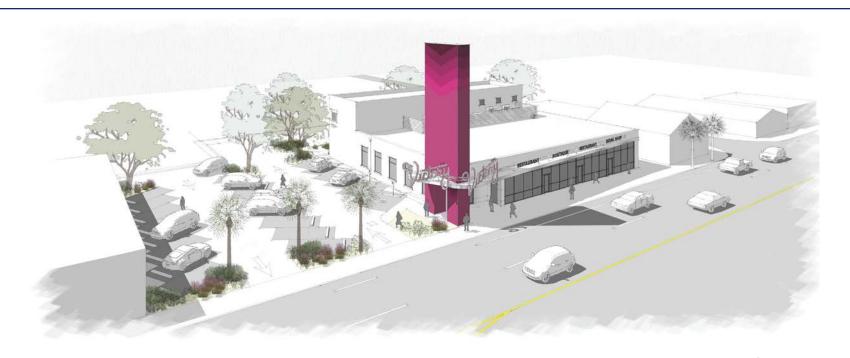

ICS
 1 Mile
 3 Mile
 5 Mile

 Population
 7,964
 73,319
 136,185

 Average HHI
 \$89,179
 \$68,962
 \$70,596

- > ABUNDANT ONSITE PARKING EXCLUSIVE TO THE PROJECT
- > RARE AVAILABILITY OF SPACE IN A HIGHLY DESIRABLE TRADE AREA
- > NEW CLASS A BUILDING
- > 100 LF OF BUILDING FRONTAGE WITH HIGH VISIBILITY ON HWY 17
- > VPD = 40,200
- > TO BE COMPLETELY RENOVATED WITH HUGE STOREFRONT GLASS
- > UP TO 10,000 SF AVAILABLE
- > APPROXIMATELY 2,000 SF AVAILABLE ON 2ND FLOOR, POTENTIAL OFFICE OR RETAIL SPACE
- > POTENTIAL FOR SIDEWALK DINING
- > JOIN TRIANGLE CHAR & BAR, ROOST, AL DI LA, OAK BARREL,
  PEARLZ, AVONDALE WINE & CHEESE, MELLOW MUSHROOM, & MORE











## **High Locator Map**





## **Locator Map**





## **High Aerial**





### **Low Aerial**











# **Proposed Renderings**







# Proposed Renderings (Rear of Building)







#### **About Us**

TRC provides national retailers with a comprehensive solution for growing their business by developing new locations.

#### TWIN RIVERS CAPITAL, LLC

Twin Rivers Capital, LLC is a privately held real estate investment, development and brokerage company, founded in 2002 and headquartered in Charleston, SC. Focusing on the growth regions of the Southeastern US, TRC provides national retailers with a comprehensive solution for adding new locations. TRC has developed more than 1.2 million SF of real estate with values of over \$200 million. TRC also handles third party brokerage, including tenant and landlord representation and investment brokerage services in FL, GA, SC, NC, VA, TN and AL.

**Build to Suit • JV Programs