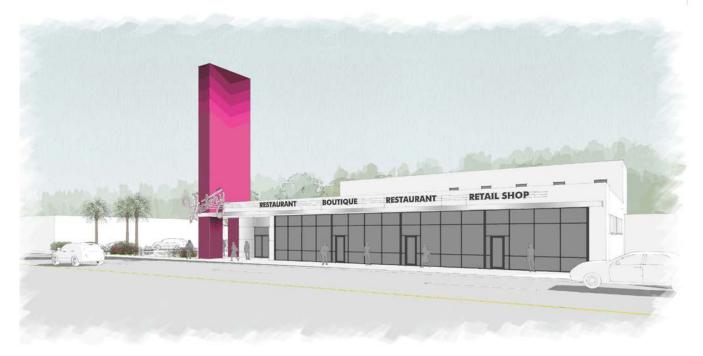

S
 1 Mile
 3 Mile
 5 Mile

 Population
 7,964
 73,319
 136,185

 Average HHI
 \$89,179
 \$68,962
 \$70,596

- > ABUNDANT ONSITE PARKING EXCLUSIVE TO THE PROJECT
- > RARE AVAILABILITY OF SPACE IN A HIGHLY DESIRABLE TRADE AREA
- > NEW CLASS A BUILDING
- > 100 LF OF BUILDING FRONTAGE WITH HIGH VISIBILITY ON HWY 17
- > VPD = 40,200
- > TO BE COMPLETELY RENOVATED WITH HUGE STOREFRONT GLASS
- > UP TO 10,000 SF AVAILABLE
- > APPROXIMATELY 2,000 SF AVAILABLE ON 2ND FLOOR, POTENTIAL OFFICE OR RETAIL SPACE
- > POTENTIAL FOR SIDEWALK DINING
- > JOIN TRIANGLE CHAR & BAR, ROOST, AL DI LA, OAK BARREL,
  PEARLZ, AVONDALE WINE & CHEESE, MELLOW MUSHROOM, & MORE











## **High Locator Map**





## **Locator Map**





## **High Aerial**





### **Low Aerial**











# **Proposed Renderings**







# Proposed Renderings (Rear of Building)







#### **About Us**

TRC provides national retailers with a comprehensive solution for growing their business by developing new locations.

#### TWIN RIVERS CAPITAL, LLC

Twin Rivers Capital, LLC is a privately held real estate investment, development and brokerage company, founded in 2002 and headquartered in Charleston, SC. Focusing on the growth regions of the Southeastern US, TRC provides national retailers with a comprehensive solution for adding new locations. TRC has developed more than 1.2 million SF of real estate with values of over \$200 million. TRC also handles third party brokerage, including tenant and landlord representation and investment brokerage services in FL, GA, SC, NC, VA, TN and AL.

**Build to Suit • JV Programs •