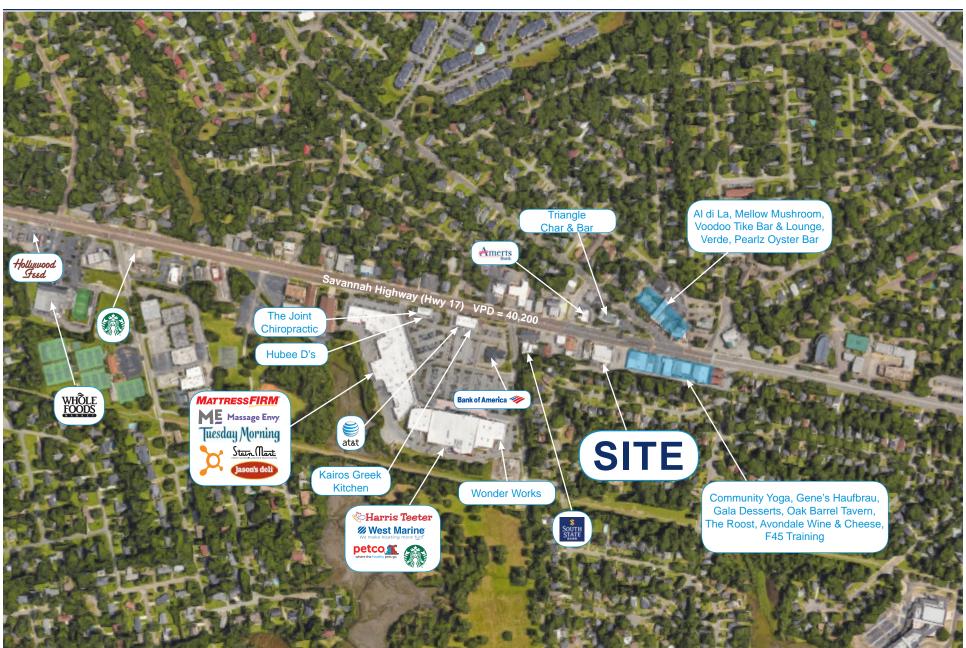

### **Low Aerial**

 DEMOGRAPHICS
 1 Mile
 3 Mile
 5 Mile

 Population
 7,964
 73,319
 136,185

 Average HHI
 \$89,179
 \$68,962
 \$70,596

- > ABUNDANT ONSITE PARKING EXCLUSIVE TO THE PROJECT
- > RARE AVAILABILITY OF SPACE IN A HIGHLY DESIRABLE TRADE AREA
- > NEW CLASS A BUILDING
- > 100 LF OF BUILDING FRONTAGE WITH HIGH VISIBILITY ON HWY 17
- > VPD = 40,200
- > TO BE COMPLETELY RENOVATED WITH HUGE STOREFRONT GLASS
- > UP TO 10,000 SF AVAILABLE
- > APPROXIMATELY 2,000 SF AVAILABLE ON 2ND FLOOR, POTENTIAL OFFICE OR RETAIL SPACE
- > POTENTIAL FOR SIDEWALK DINING
- > JOIN TRIANGLE CHAR & BAR, ROOST, AL DI LA, OAK BARREL,
  PEARLZ, AVONDALE WINE & CHEESE, MELLOW MUSHROOM, & MORE