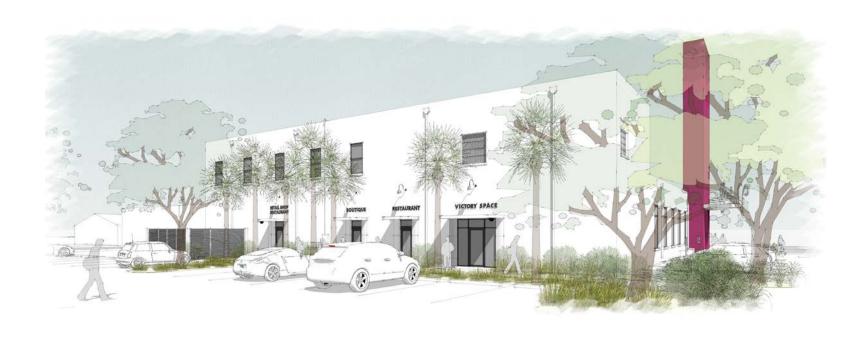

# **Proposed Renderings**

#### **HIGHLIGHTS**

Redevelopment of an iconic building, now known as The Victory, in an excellent location in the bustling Avondale area of West Ashley. A lot of character in this 1950's building, a unique infill opportunity. Avondale is an eclectic retail and restaurant hotspot located minutes from historic downtown Charleston.

 DEMOGRAPHICS
 1 Mile
 3 Mile
 5 Mile

 Population
 7,964
 73,319
 136,185

 Average HHI
 \$89,179
 \$68,962
 \$70,596

- > ABUNDANT ONSITE PARKING EXCLUSIVE TO THE PROJECT
- > RARE AVAILABILITY OF SPACE IN A HIGHLY DESIRABLE TRADE AREA
- > NEW CLASS A BUILDING
- > 100 LF OF BUILDING FRONTAGE WITH HIGH VISIBILITY ON HWY 17
- > VPD = 40,200
- > TO BE COMPLETELY RENOVATED WITH HUGE STOREFRONT GLASS
- > UP TO 10,000 SF AVAILABLE
- > APPROXIMATELY 2,000 SF AVAILABLE ON 2ND FLOOR, POTENTIAL OFFICE OR RETAIL SPACE
- > POTENTIAL FOR SIDEWALK DINING
- > JOIN TRIANGLE CHAR & BAR, ROOST, AL DI LA, OAK BARREL,
  PEARLZ, AVONDALE WINE & CHEESE, MELLOW MUSHROOM, & MORE