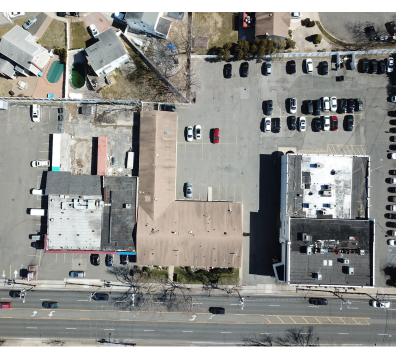

## **Oceanside Medical Arts**

3051 Long Beach Rd. Oceanside, NY 11572

### **Offering Summary**

| Lease Rate:       |           | \$28.50 SF/yr (MG) |           |  |  |
|-------------------|-----------|--------------------|-----------|--|--|
| Available SF:     |           | 1,100 - 2,200 SF   |           |  |  |
| Building Size:    |           |                    | 9,400 SF  |  |  |
| Demographics      | 1 Mile    | 3 Miles            | 5 Miles   |  |  |
| Total Households  | 7,445     | 51,629             | 139,850   |  |  |
| Total Population  | 20,582    | 145,654            | 410,801   |  |  |
| Average HH Income | \$108,803 | \$113,611          | \$106,242 |  |  |