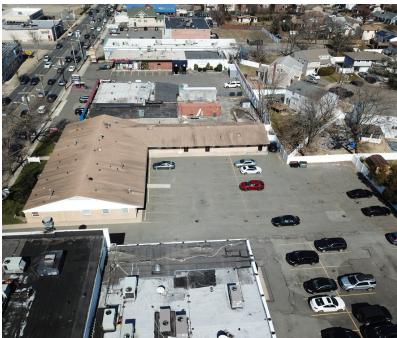

## **Oceanside Medical Arts**

3051 Long Beach Rd. Oceanside, NY 11572

### **Offering Summary**

| Lease Rate:       |           | \$28.50 SF/yr (MG) |           |  |  |
|-------------------|-----------|--------------------|-----------|--|--|
| Available SF:     |           | 1,100 - 2,200 SF   |           |  |  |
| Building Size:    |           |                    | 9,400 SF  |  |  |
| Demographics      | 1 Mile    | 3 Miles            | 5 Miles   |  |  |
| Total Households  | 7,445     | 51,629             | 139,850   |  |  |
| Total Population  | 20,582    | 145,654            | 410,801   |  |  |
| Average HH Income | \$108,803 | \$113,611          | \$106,242 |  |  |