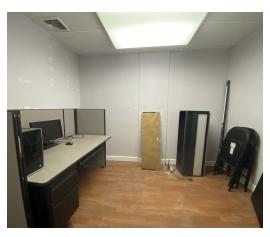

### **Property Description**

Medical Office building with two suites available with private parking on site. Landlord will build to suit with long term lease. Located on busy Long Beach Road in Oceanside. Close to many major retailers, restaurants and banks!

### **Property Highlights**

- Medical Building
- Ample Parking
- Located on Busy Long Beach Road

### **Lease Information**

| Lease 1      | Гуре:      |                  |                | MG            | i                       | Lease Term:                                                                                                                                                                                                                                                                         | Negotiable                                                                     |  |  |
|--------------|------------|------------------|----------------|---------------|-------------------------|-------------------------------------------------------------------------------------------------------------------------------------------------------------------------------------------------------------------------------------------------------------------------------------|--------------------------------------------------------------------------------|--|--|
| Total Space: |            | 1,100 - 2,200 SF |                | :             | Lease Rate:             | \$28.50 SF/yr                                                                                                                                                                                                                                                                       |                                                                                |  |  |
| Availal      | ble Spaces | ŝ                |                |               |                         |                                                                                                                                                                                                                                                                                     |                                                                                |  |  |
| Suite        | Tenant     | Size (SF)        | Lease Type     | Lease Rate    | Desc                    | cription                                                                                                                                                                                                                                                                            |                                                                                |  |  |
| Suite 1      | Available  | 2,200 SF         | Modified Gross | \$28.50 SF/yr | recep<br>will b         | ledical Office Space available for Lease with 12+ rooms plus<br>ception and waiting area, 2 bathrooms. Private Parking. Landlord<br>ill build to suit with long term lease. Located on busy Long Beach<br>oad in Oceanside. Close to many major retailers, restaurants and<br>anks! |                                                                                |  |  |
| Suite 3      | Available  | 1,100 SF         | Modified Gross | \$28.50 SF/yr | area,<br>kitch<br>corpo | ously a dental office, this 1,100 SI<br>bathroom, 3 dental exam rooms,<br>enette. This space can be easily c<br>orate office use. Located on busy<br>anside, NY. Close to many major re                                                                                             | 2 private offices, lab and<br>onverted to any medical or<br>Long Beach Road in |  |  |