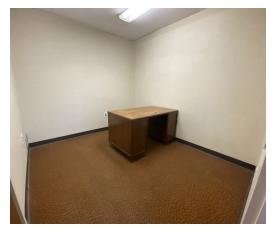

### **Property Description**

Medical Office building with two suites available with private parking on site. Landlord will build to suit with long term lease. Located on busy Long Beach Road in Oceanside. Close to many major retailers, restaurants and banks!

### **Lease Information**

| Lease 1      | Гуре:      |                  |                | MG            | i                       | Lease Term:                                                                                                                                                                                                                                                                         | Negotiable                                                                     |  |  |
|--------------|------------|------------------|----------------|---------------|-------------------------|-------------------------------------------------------------------------------------------------------------------------------------------------------------------------------------------------------------------------------------------------------------------------------------|--------------------------------------------------------------------------------|--|--|
| Total Space: |            | 1,100 - 2,200 SF |                | :             | Lease Rate:             | \$28.50 SF/yr                                                                                                                                                                                                                                                                       |                                                                                |  |  |
| Availal      | ble Spaces | ŝ                |                |               |                         |                                                                                                                                                                                                                                                                                     |                                                                                |  |  |
| Suite        | Tenant     | Size (SF)        | Lease Type     | Lease Rate    | Desc                    | cription                                                                                                                                                                                                                                                                            |                                                                                |  |  |
| Suite 1      | Available  | 2,200 SF         | Modified Gross | \$28.50 SF/yr | recep<br>will b         | ledical Office Space available for Lease with 12+ rooms plus<br>ception and waiting area, 2 bathrooms. Private Parking. Landlord<br>ill build to suit with long term lease. Located on busy Long Beach<br>oad in Oceanside. Close to many major retailers, restaurants and<br>anks! |                                                                                |  |  |
| Suite 3      | Available  | 1,100 SF         | Modified Gross | \$28.50 SF/yr | area,<br>kitch<br>corpo | ously a dental office, this 1,100 SI<br>bathroom, 3 dental exam rooms,<br>enette. This space can be easily c<br>orate office use. Located on busy<br>anside, NY. Close to many major re                                                                                             | 2 private offices, lab and<br>onverted to any medical or<br>Long Beach Road in |  |  |