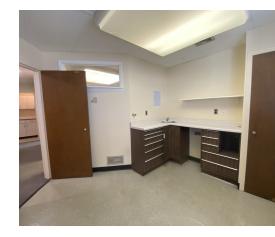

### **Lease Information**

| Lease 1      | Гуре:      |                  |                | MG            | i                       | Lease Term:                                                                                                                                                                                                                                                                         | Negotiable                                                                     |  |  |
|--------------|------------|------------------|----------------|---------------|-------------------------|-------------------------------------------------------------------------------------------------------------------------------------------------------------------------------------------------------------------------------------------------------------------------------------|--------------------------------------------------------------------------------|--|--|
| Total Space: |            | 1,100 - 2,200 SF |                | :             | Lease Rate:             | \$28.50 SF/yr                                                                                                                                                                                                                                                                       |                                                                                |  |  |
| Availal      | ble Spaces | ŝ                |                |               |                         |                                                                                                                                                                                                                                                                                     |                                                                                |  |  |
| Suite        | Tenant     | Size (SF)        | Lease Type     | Lease Rate    | Desc                    | cription                                                                                                                                                                                                                                                                            |                                                                                |  |  |
| Suite 1      | Available  | 2,200 SF         | Modified Gross | \$28.50 SF/yr | recep<br>will b         | ledical Office Space available for Lease with 12+ rooms plus<br>ception and waiting area, 2 bathrooms. Private Parking. Landlord<br>ill build to suit with long term lease. Located on busy Long Beach<br>oad in Oceanside. Close to many major retailers, restaurants and<br>anks! |                                                                                |  |  |
| Suite 3      | Available  | 1,100 SF         | Modified Gross | \$28.50 SF/yr | area,<br>kitch<br>corpo | ously a dental office, this 1,100 SI<br>bathroom, 3 dental exam rooms,<br>enette. This space can be easily c<br>orate office use. Located on busy<br>anside, NY. Close to many major re                                                                                             | 2 private offices, lab and<br>onverted to any medical or<br>Long Beach Road in |  |  |