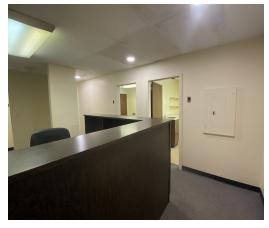

### **Lease Information**

| Lease 1      | Гуре:      |                  |                | MG            | i                       | Lease Term:                                                                                                                                                                                                                                                                         | Negotiable                                                                     |  |  |
|--------------|------------|------------------|----------------|---------------|-------------------------|-------------------------------------------------------------------------------------------------------------------------------------------------------------------------------------------------------------------------------------------------------------------------------------|--------------------------------------------------------------------------------|--|--|
| Total Space: |            | 1,100 - 2,200 SF |                | :             | Lease Rate:             | \$28.50 SF/yr                                                                                                                                                                                                                                                                       |                                                                                |  |  |
| Availal      | ble Spaces | ŝ                |                |               |                         |                                                                                                                                                                                                                                                                                     |                                                                                |  |  |
| Suite        | Tenant     | Size (SF)        | Lease Type     | Lease Rate    | Desc                    | cription                                                                                                                                                                                                                                                                            |                                                                                |  |  |
| Suite 1      | Available  | 2,200 SF         | Modified Gross | \$28.50 SF/yr | recep<br>will b         | ledical Office Space available for Lease with 12+ rooms plus<br>ception and waiting area, 2 bathrooms. Private Parking. Landlord<br>ill build to suit with long term lease. Located on busy Long Beach<br>oad in Oceanside. Close to many major retailers, restaurants and<br>anks! |                                                                                |  |  |
| Suite 3      | Available  | 1,100 SF         | Modified Gross | \$28.50 SF/yr | area,<br>kitch<br>corpo | ously a dental office, this 1,100 SI<br>bathroom, 3 dental exam rooms,<br>enette. This space can be easily c<br>orate office use. Located on busy<br>anside, NY. Close to many major re                                                                                             | 2 private offices, lab and<br>onverted to any medical or<br>Long Beach Road in |  |  |