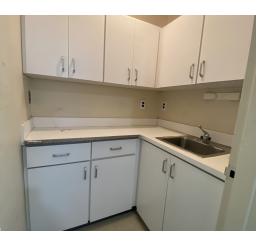

### **Lease Information**

| Lease 1      | Гуре:      |                  |                | MG            | i                       | Lease Term:                                                                                                                                                                                                                                                                         | Negotiable                                                                     |  |  |
|--------------|------------|------------------|----------------|---------------|-------------------------|-------------------------------------------------------------------------------------------------------------------------------------------------------------------------------------------------------------------------------------------------------------------------------------|--------------------------------------------------------------------------------|--|--|
| Total Space: |            | 1,100 - 2,200 SF |                | :             | Lease Rate:             | \$28.50 SF/yr                                                                                                                                                                                                                                                                       |                                                                                |  |  |
| Availal      | ble Spaces | ŝ                |                |               |                         |                                                                                                                                                                                                                                                                                     |                                                                                |  |  |
| Suite        | Tenant     | Size (SF)        | Lease Type     | Lease Rate    | Desc                    | cription                                                                                                                                                                                                                                                                            |                                                                                |  |  |
| Suite 1      | Available  | 2,200 SF         | Modified Gross | \$28.50 SF/yr | recep<br>will b         | ledical Office Space available for Lease with 12+ rooms plus<br>ception and waiting area, 2 bathrooms. Private Parking. Landlord<br>ill build to suit with long term lease. Located on busy Long Beach<br>oad in Oceanside. Close to many major retailers, restaurants and<br>anks! |                                                                                |  |  |
| Suite 3      | Available  | 1,100 SF         | Modified Gross | \$28.50 SF/yr | area,<br>kitch<br>corpo | ously a dental office, this 1,100 SI<br>bathroom, 3 dental exam rooms,<br>enette. This space can be easily c<br>orate office use. Located on busy<br>anside, NY. Close to many major re                                                                                             | 2 private offices, lab and<br>onverted to any medical or<br>Long Beach Road in |  |  |