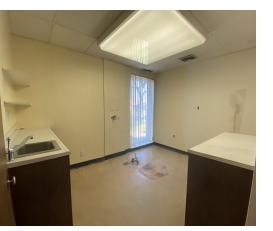

### **Property Description**

Medical Office building with two suites available with private parking on site. Landlord will build to suit with long term lease. Located on busy Long Beach Road in Oceanside. Close to many major retailers, restaurants and banks!

### **Property Highlights**

- Medical Building
- Ample Parking
- Located on Busy Long Beach Road

### **Lease Information**

| Lease 1      | Гуре:      |                  |                | MG            | i                       | Lease Term:                                                                                                                                                                                                                                                                         | Negotiable                                                                     |  |  |
|--------------|------------|------------------|----------------|---------------|-------------------------|-------------------------------------------------------------------------------------------------------------------------------------------------------------------------------------------------------------------------------------------------------------------------------------|--------------------------------------------------------------------------------|--|--|
| Total Space: |            | 1,100 - 2,200 SF |                | :             | Lease Rate:             | \$28.50 SF/yr                                                                                                                                                                                                                                                                       |                                                                                |  |  |
| Availal      | ble Spaces | ŝ                |                |               |                         |                                                                                                                                                                                                                                                                                     |                                                                                |  |  |
| Suite        | Tenant     | Size (SF)        | Lease Type     | Lease Rate    | Desc                    | cription                                                                                                                                                                                                                                                                            |                                                                                |  |  |
| Suite 1      | Available  | 2,200 SF         | Modified Gross | \$28.50 SF/yr | recep<br>will b         | ledical Office Space available for Lease with 12+ rooms plus<br>ception and waiting area, 2 bathrooms. Private Parking. Landlord<br>ill build to suit with long term lease. Located on busy Long Beach<br>oad in Oceanside. Close to many major retailers, restaurants and<br>anks! |                                                                                |  |  |
| Suite 3      | Available  | 1,100 SF         | Modified Gross | \$28.50 SF/yr | area,<br>kitch<br>corpo | ously a dental office, this 1,100 SI<br>bathroom, 3 dental exam rooms,<br>enette. This space can be easily c<br>orate office use. Located on busy<br>anside, NY. Close to many major re                                                                                             | 2 private offices, lab and<br>onverted to any medical or<br>Long Beach Road in |  |  |