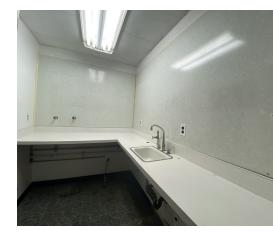

### **Lease Information**

| Lease 1      | Гуре:      |                  |                | MG            | i                       | Lease Term:                                                                                                                                                                                                                                                                         | Negotiable                                                                     |  |  |
|--------------|------------|------------------|----------------|---------------|-------------------------|-------------------------------------------------------------------------------------------------------------------------------------------------------------------------------------------------------------------------------------------------------------------------------------|--------------------------------------------------------------------------------|--|--|
| Total Space: |            | 1,100 - 2,200 SF |                | :             | Lease Rate:             | \$28.50 SF/yr                                                                                                                                                                                                                                                                       |                                                                                |  |  |
| Availal      | ble Spaces | ŝ                |                |               |                         |                                                                                                                                                                                                                                                                                     |                                                                                |  |  |
| Suite        | Tenant     | Size (SF)        | Lease Type     | Lease Rate    | Desc                    | cription                                                                                                                                                                                                                                                                            |                                                                                |  |  |
| Suite 1      | Available  | 2,200 SF         | Modified Gross | \$28.50 SF/yr | recep<br>will b         | ledical Office Space available for Lease with 12+ rooms plus<br>ception and waiting area, 2 bathrooms. Private Parking. Landlord<br>ill build to suit with long term lease. Located on busy Long Beach<br>oad in Oceanside. Close to many major retailers, restaurants and<br>anks! |                                                                                |  |  |
| Suite 3      | Available  | 1,100 SF         | Modified Gross | \$28.50 SF/yr | area,<br>kitch<br>corpo | ously a dental office, this 1,100 SI<br>bathroom, 3 dental exam rooms,<br>enette. This space can be easily c<br>orate office use. Located on busy<br>anside, NY. Close to many major re                                                                                             | 2 private offices, lab and<br>onverted to any medical or<br>Long Beach Road in |  |  |