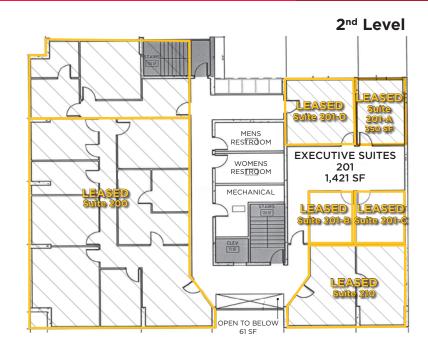

123,261                                                 | \$126,209                                                                                             |
| \$41,214  | \$46,264                                                  | \$46,598                                                                                              |
|           | 4,797<br>5,197<br>1,661<br>1,795<br>\$83,883<br>\$115,822 | 4,797 9,450<br>5,197 10,275<br>1,661 3,546<br>1,795 3,850<br>\$83,883 \$89,893<br>\$115,822 \$123,261 |

Source: U.S. Census Bureau, Census 2010 Data. Esri forecasts for 2016 and 2021.

1794 Olympic Parkway, Suite 130

Park City, Utah 84098 Main +1 435 575 5600

Fax +1 435 575 5640

cushmanwakefield.com



### FOR LEASE OR SUBLEASE

# 1910 Prospector Avenue

Park City, Utah 84060





# AVAILABLE LEASED



# RESTROOM WOMENS RESTROOM MECHANICAL LEASED Suite 300

### Steven Hooker

Director | Office/Investment/Retail/Land

+1 435 575 5607

steve.hooker@cushwake.com

1794 Olympic Parkway, Suite 130

3rd Level

Park City, Utah 84098

Main +1 435 575 5600 Fax +1 435 575 5640

cushmanwakefield.com