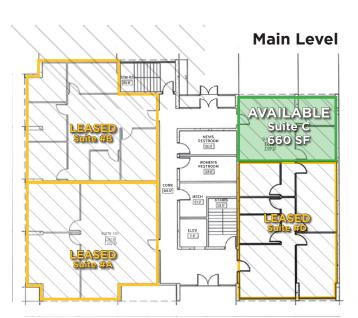

### **Property Highlights**

Main Level - Suite C: 660 SF

**Basement Level** - Suite B-2: 1,586 SF **\$12 - \$18 NNN** 

# AVAILABLE LEASED

# RESTROOM WOMENS RESTROOM MECHANICAL LEASED Suite 300