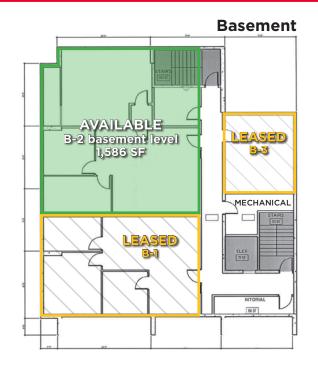

### **Property Highlights**

Main Level - Suite C: 660 SF

**Basement Level** - Suite B-2: 1,586 SF **\$12 - \$18 NNN** 

# AVAILABLE LEASED