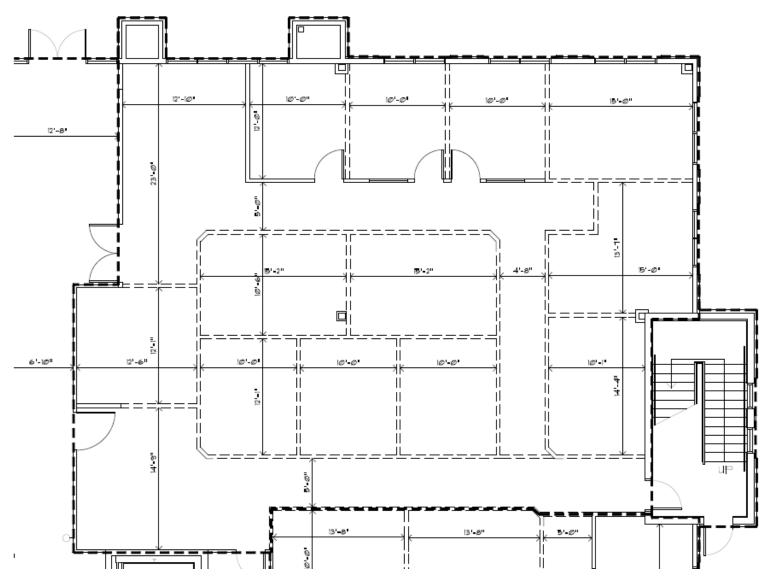

## LEASING DETAILS

Space Available:

2,621 – 94,00 SF CLASS A

Lease Price::

\$1.75 PSF NNN

NNN:

\$0.43 PSF

## **PROPERTY HIGHLIGHTS**

- Fully renovated and remodeled with full build-out options available.
- Class A finishes
- Affluent area with great demographics
- Close to restaurants, freeway and hospital
- Covered parking and signage available.