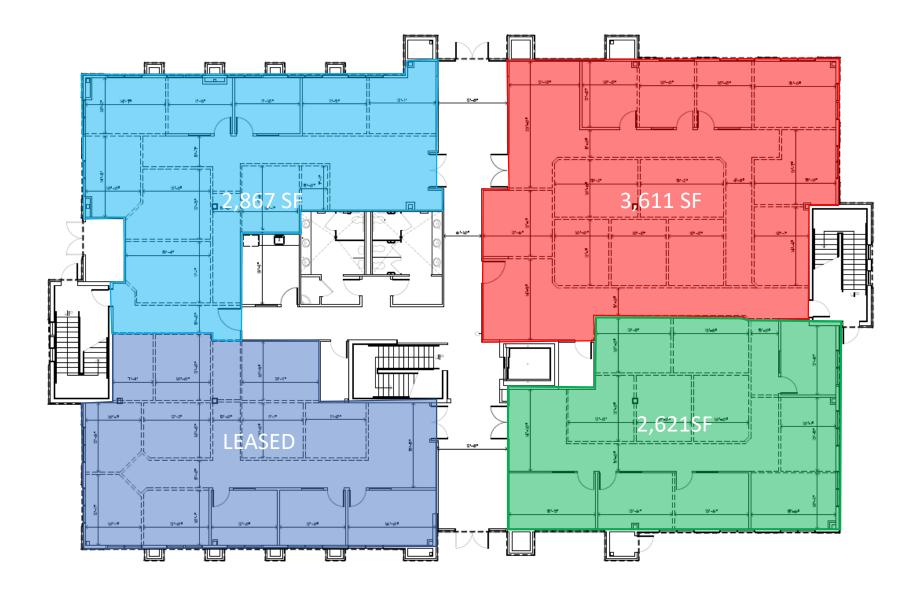

## LEASING DETAILS

Space Available:

2,621 – 94,00 SF CLASS A

Lease Price::

\$1.75 PSF NNN

NNN:

\$0.43 PSF