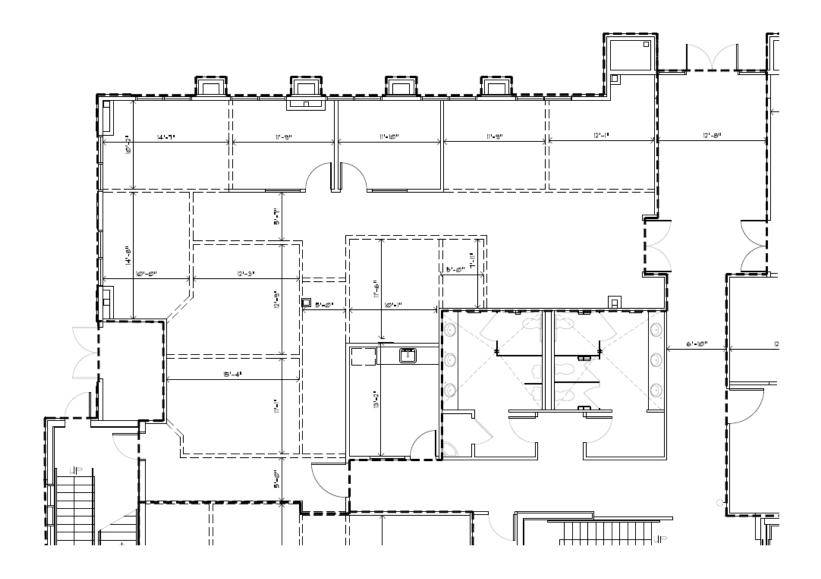

## LEASING DETAILS

Space Available:

2,621 – 94,00 SF CLASS A

Lease Price::

\$1.75 PSF NNN

NNN:

\$0.43 PSF

## **PROPERTY HIGHLIGHTS**

- Fully renovated and remodeled with full build-out options available.
- Class A finishes
- Affluent area with great demographics
- Close to restaurants, freeway and hospital
- Covered parking and signage available.