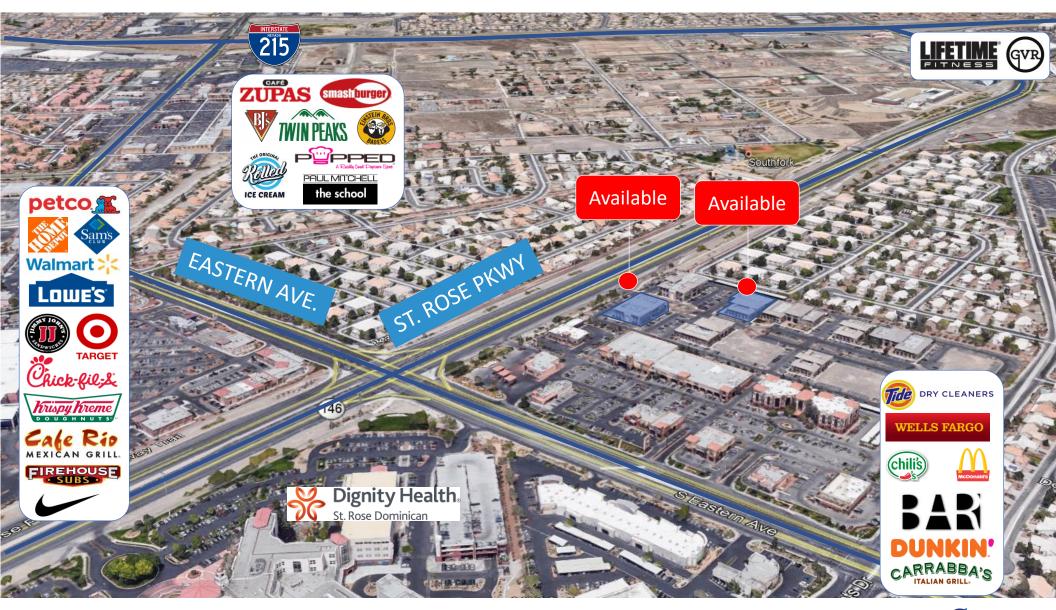

## **PROPERTY HIGHLIGHTS**

- Fully renovated and remodeled with full build-out options available.
- Class A finishes
- Affluent area with great demographics
- Close to restaurants, freeway and hospital
- Covered parking and signage available.