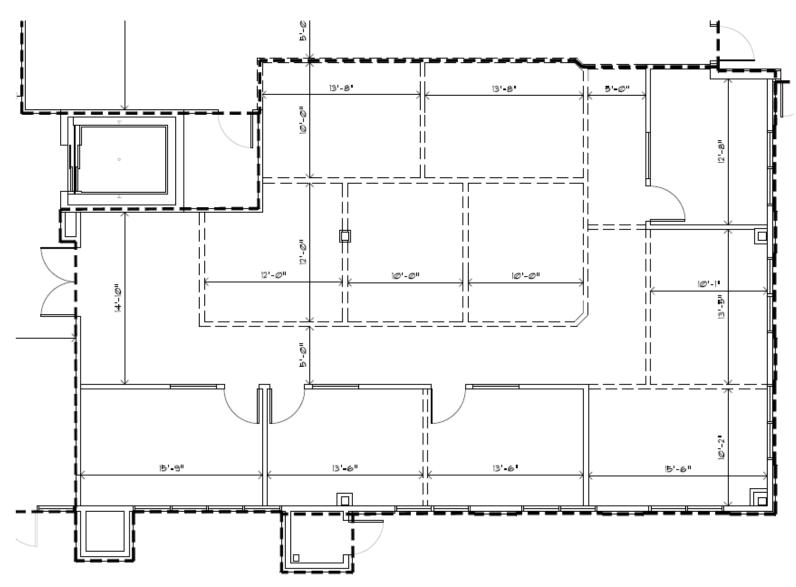

## LEASING DETAILS

Space Available:

2,621 – 94,00 SF CLASS A

Lease Price::

\$1.75 PSF NNN

NNN:

\$0.43 PSF

## **PROPERTY HIGHLIGHTS**

- Fully renovated and remodeled with full build-out options available.
- Class A finishes
- Affluent area with great demographics
- Close to restaurants, freeway and hospital
- Covered parking and signage available.