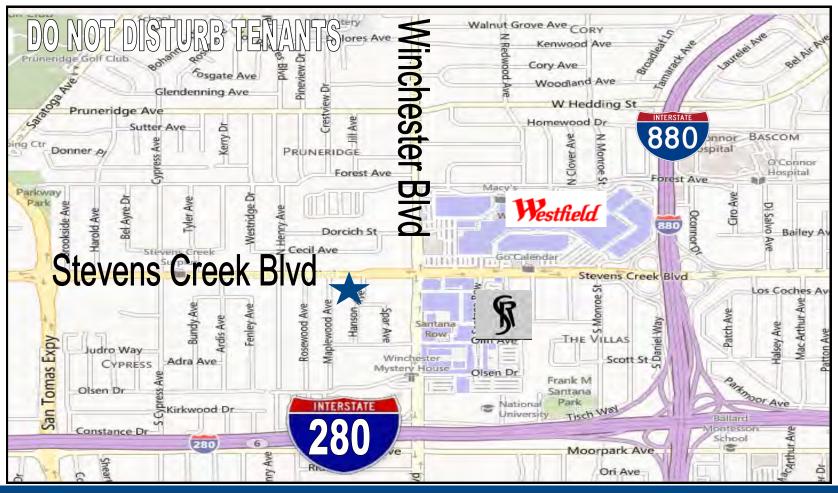

# Winchester Blvd

MEACHAM/OPPENHEIMER, INC. CORFAC INTERNATIONAL 8 No. San Pedro St., Suite 300

San Jose, California 95110 www.moinc.net David Taxin Lic. #00983163 <u>dtaxin@moinc.net</u> (408) 477-2508