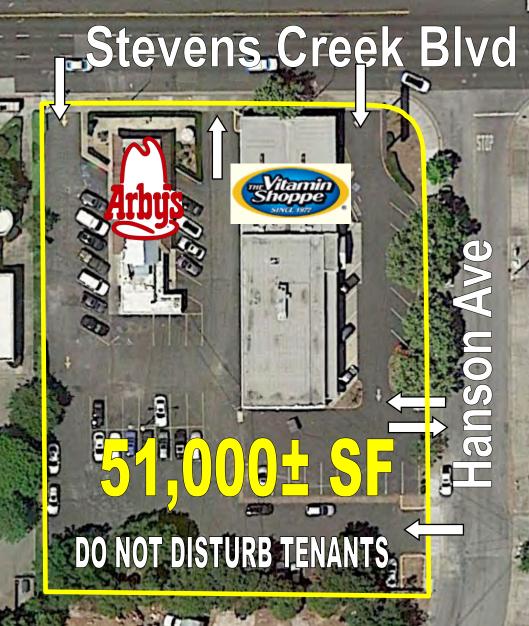

## 3150 & 3158 Stevens Creek Blvd. San Jose, California

- DO NOT DISTURB TENANTS
- 2 Buildings of 7,000± SF and 1,000± SF
- Lot is 53,846± SF
- High Traffic, High
  Visibility Property
- Corner Parcel
- Long Term Ground Lease
  Preferred
- Part of the Stevens Creek Blvd Urban Village Plan, Which Allows Commercial Use or Mixed-Use\*\*

\*\*More details available with the City of San Jose

MEACHAM/OPPENHEIMER, INC. CORFAC INTERNATIONAL

8 No. San Pedro St., Suite 300 San Jose, California 95110 www.moinc.net David Taxin Lic. #00983163 <u>dtaxin@moinc.net</u> (408) 477-2508 3150 & 3158 STEVENS CREEK BLVD. SAN JOSE, CALIFORNIA Existing Tenants