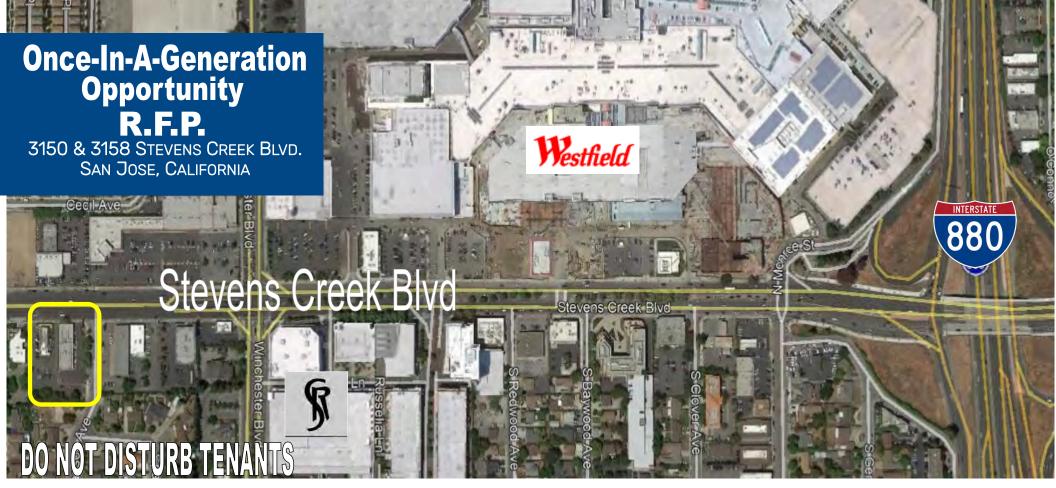

## 3150 & 3158 Stevens Creek Blvd. San Jose, California

- DO NOT DISTURB TENANTS
- 2 Buildings of 7,000± SF and 1,000± SF
- Lot is 53,846± SF
- High Traffic, High
  Visibility Property
- Corner Parcel
- Long Term Ground Lease
  Preferred
- Part of the Stevens Creek Blvd Urban Village Plan, Which Allows Commercial Use or Mixed-Use\*\*