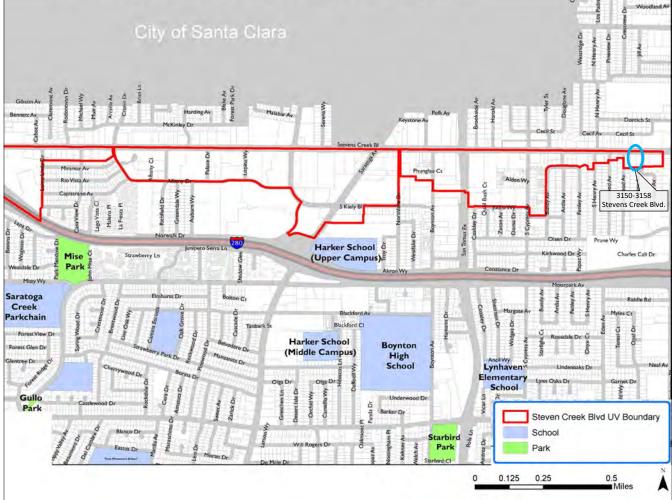

# Stevens Creek Blvd Urban Village Planning Area

MEACHAM/OPPENHEIMER, INC. CORFAC INTERNATIONAL

8 No. San Pedro St., Suite 300 San Jose, California 95110 www.moinc.net David Taxin Lic. #00983163 <u>dtaxin@moinc.net</u> (408) 477-2508

## STEVENS CREEK URBAN VILLAGE PLAN

The Stevens Creek Urban Village is a long commercial corridor that is characterized by large car dealerships and medium sized commercial buildings. Three Expressways cross through this Village that can also be accessed from Interstate Highway 280 at three separate locations. Additionally, the Valley Transportation Authority's (VTA) Bus Rapid Transit (BRT) project is planned to run along Stevens Creek Boulevard. These characteristics make this Urban Village an ideal location for a mixture of new and intensified commercial and residential uses. The goal of the Mixed-Use Urban Village zoning is to create pedestrian focused commercial which enhances the quality of life for residents in the surrounding communities and supports the existing and planned public transit.