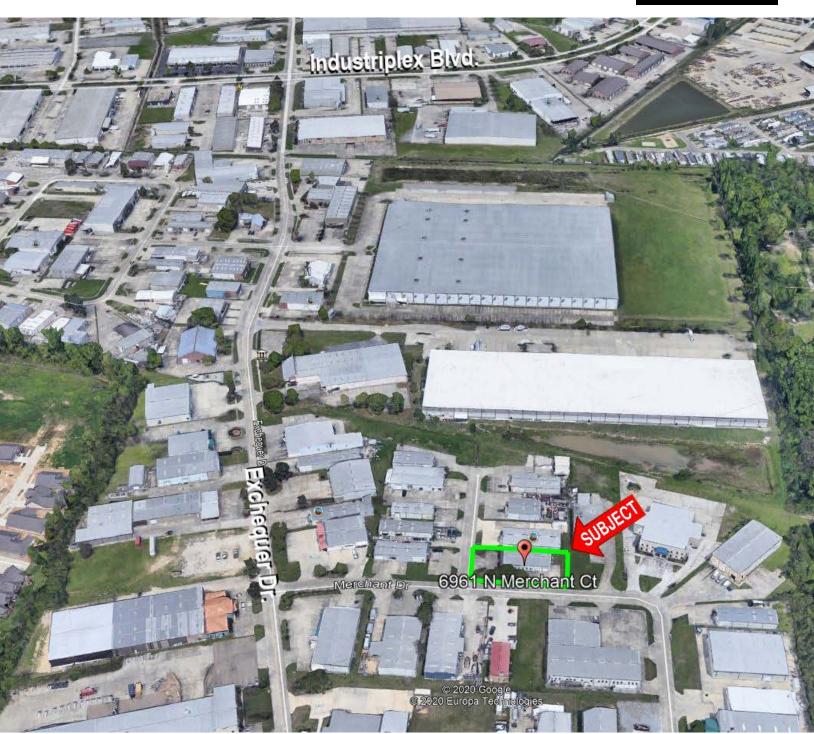

6961 N. MERCHANT CT., BATON ROUGE, LA 70809

3,400 SF AVAILABLE

### **PROPERTY HIGHLIGHTS**

Desirable Corner Lot - Office-heavy Warehouse on N. Merchant Ct.

- 920 SF Warehouse, 2,480 SF Office
- 5 Private Offices
- · Large Open Bullpen
- Conference Room
- Reception
- Building is 100% HVAC
- Generator on Site for Power Backup