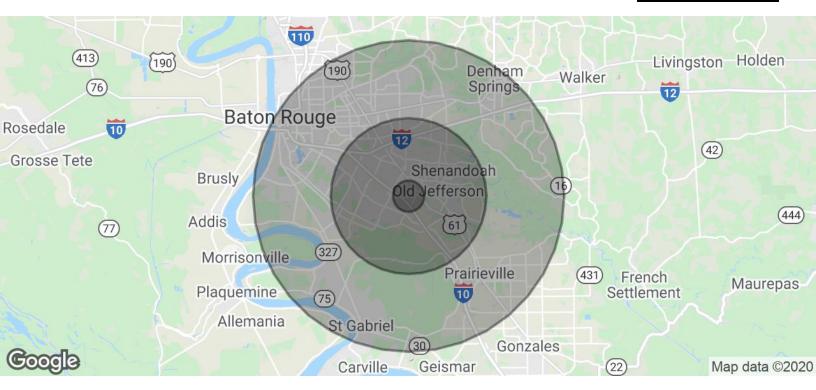

### SAURAGE ROTENBERG COMMERCIAL REAL ESTATE, LLC

5135 Bluebonnet Boulevard Baton Rouge, LA 70809 225.766.0000 | sauragerotenberg.com

6961 N. MERCHANT CT., BATON ROUGE, LA 70809

3,400 SF AVAILABLE

| POPULATION           | 1 MILE | 5 MILES | 10 MILES |
|----------------------|--------|---------|----------|
| Total Population     | 2,803  | 133,636 | 402,732  |
| Average age          | 34.6   | 37.0    | 34.4     |
| Average age (Male)   | 29.8   | 34.8    | 32.6     |
| Average age (Female) | 37.2   | 38.9    | 36.1     |

| HOUSEHOLDS & INCOME | 1 MILE    | 5 MILES   | 10 MILES  |
|---------------------|-----------|-----------|-----------|
| Total households    | 1,098     | 55,700    | 155,700   |
| # of persons per HH | 2.6       | 2.4       | 2.6       |
| Average HH income   | \$100,428 | \$84,992  | \$73,513  |
| Average house value | \$349,318 | \$266,975 | \$248,737 |

<sup>\*</sup> Demographic data derived from 2010 US Census