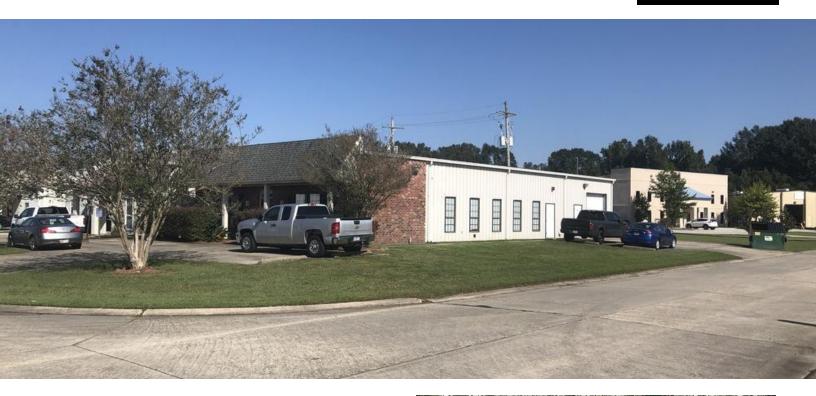

6961 N. MERCHANT CT., BATON ROUGE, LA 70809

3,400 SF AVAILABLE

### **PROPERTY HIGHLIGHTS**

Desirable Corner Lot - Office-heavy Warehouse on N. Merchant Ct.

- 920 SF Warehouse, 2,480 SF Office
- 5 Private Offices
- · Large Open Bullpen
- Conference Room
- Reception
- Building is 100% HVAC
- Generator on Site for Power Backup