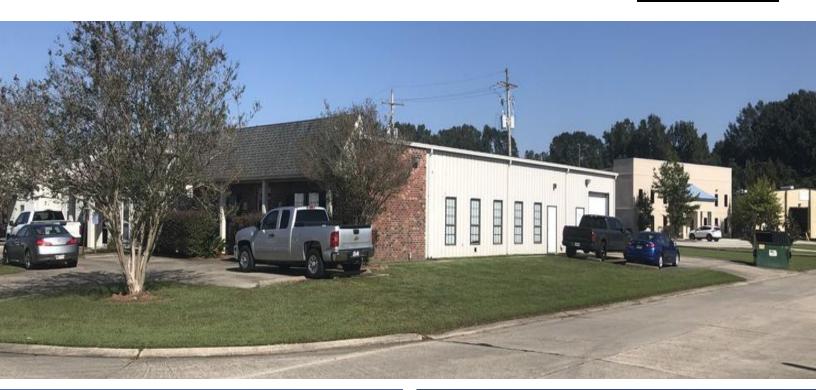

6961 N. MERCHANT CT., BATON ROUGE, LA 70809

3,400 SF AVAILABLE

### **PROPERTY HIGHLIGHTS**

Desirable Corner Lot - Office-heavy Warehouse on N. Merchant Ct.

- 920 SF Warehouse, 2,480 SF Office
- 5 Private Offices
- · Large Open Bullpen
- Conference Room
- Reception
- Building is 100% HVAC
- Generator on Site for Power Backup