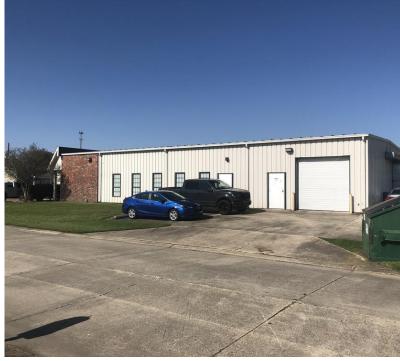

6961 N. MERCHANT CT., BATON ROUGE, LA 70809

3,400 SF AVAILABLE

### **PROPERTY HIGHLIGHTS**

Desirable Corner Lot - Office-heavy Warehouse on N. Merchant Ct.

- 920 SF Warehouse, 2,480 SF Office
- 5 Private Offices
- · Large Open Bullpen
- Conference Room
- Reception
- Building is 100% HVAC
- Generator on Site for Power Backup