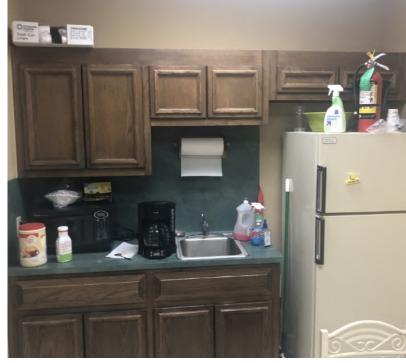

### **PROPERTY HIGHLIGHTS**

Desirable Corner Lot - Office-heavy Warehouse on N. Merchant Ct.

- 920 SF Warehouse, 2,480 SF Office
- 5 Private Offices
- · Large Open Bullpen
- Conference Room
- Reception
- Building is 100% HVAC
- Generator on Site for Power Backup