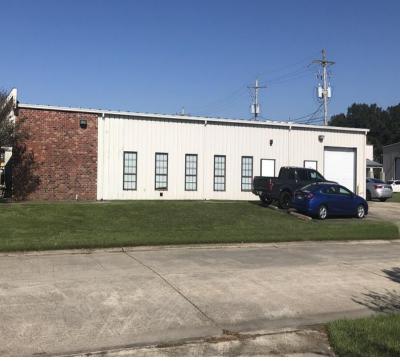

6961 N. MERCHANT CT., BATON ROUGE, LA 70809

3,400 SF AVAILABLE

### **PROPERTY HIGHLIGHTS**

Desirable Corner Lot - Office-heavy Warehouse on N. Merchant Ct.

- 920 SF Warehouse, 2,480 SF Office
- 5 Private Offices
- · Large Open Bullpen
- Conference Room
- Reception
- Building is 100% HVAC
- Generator on Site for Power Backup