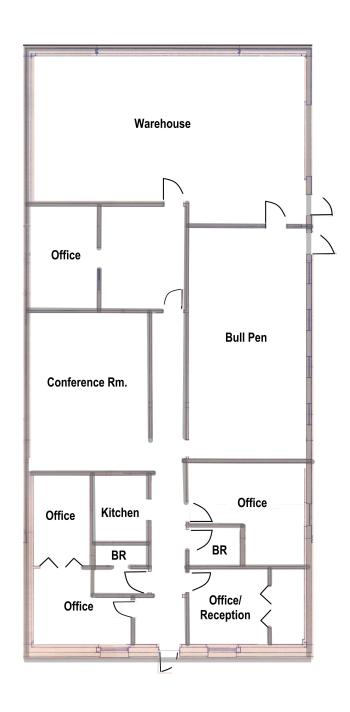

### Floor Plan

### **PROPERTY HIGHLIGHTS**

Desirable Corner Lot - Office-heavy Warehouse on N. Merchant Ct.

- 920 SF Warehouse, 2,480 SF Office
- 5 Private Offices
- · Large Open Bullpen
- Conference Room
- Reception
- Building is 100% HVAC
- Generator on Site for Power Backup