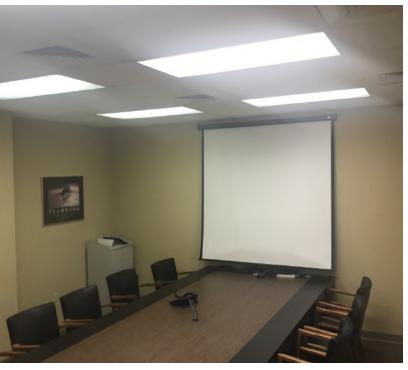

### **PROPERTY HIGHLIGHTS**

Desirable Corner Lot - Office-heavy Warehouse on N. Merchant Ct.

- 920 SF Warehouse, 2,480 SF Office
- 5 Private Offices
- · Large Open Bullpen
- Conference Room
- Reception
- Building is 100% HVAC
- Generator on Site for Power Backup