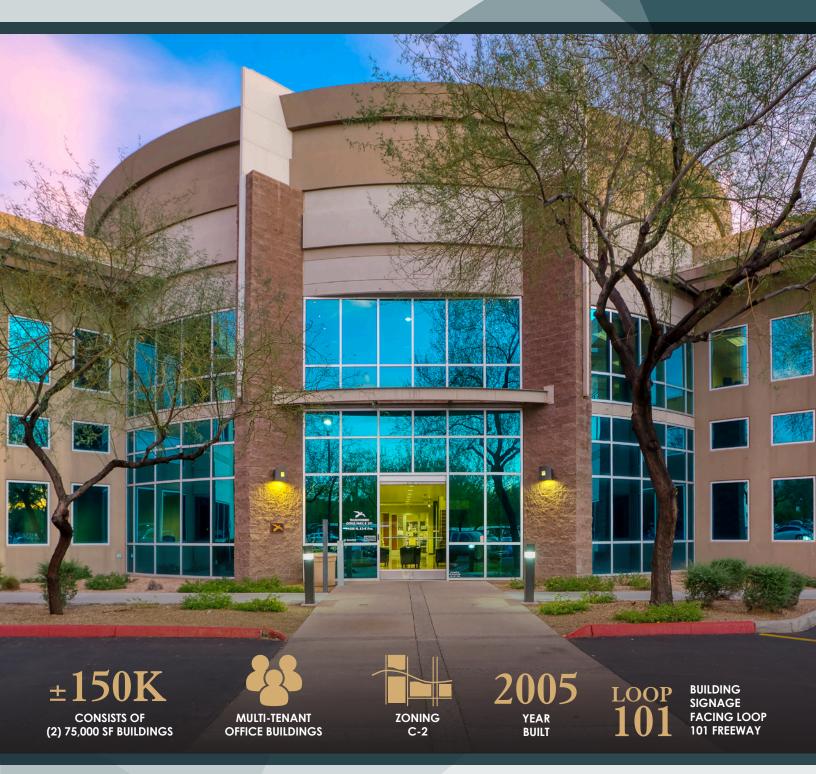

# **Thunderbird 101**

Contemporary Class A Office Suites 14050 & 14100 N 83rd Avenue, Peoria, AZ 85381 **TBIRD 101** 

**Eric Butler** 

D: 480.522.2813 M: 602.809.6570 ebutler@cpiaz.com

### **Thunderbird 101**

Contemporary Class A Office Suites 14050 & 14100 N 83rd Avenue, Peoria, AZ 85381 **TBIRD 101** 

#### **PROPERTY HIGHLIGHTS**

- Premier Peoria central office district location
- Modern layouts
- · Theaters, hotels, restaurants, shopping
- Plenty of parking available 5:1,000 ratio
- Great freeway access
- Security: Closed-Circuit Cameras
- Close to Peoria 83 Entertainment District
- Monument Signage
- Minutes from Peoria Sports Complex Spring Training Center
- 1 Mile to Loop 101
- 2 Miles to Arrowhead Mall & Spring Training
- 5 miles to Westgate Entertainment District
- Building B signage facing 101 Freeway