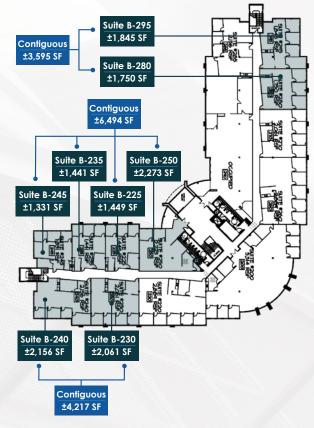

# Building B | First Floor

### Building B | Second Floor

| Floor  | Suite | SF       | Rate        | Available |
|--------|-------|----------|-------------|-----------|
| Second | B-225 | 1,449 SF | \$29.00 F/S | Now       |
| Second | B-230 | 2,061 SF | \$28.00 F/S | Now       |
| Second | B-235 | 1,441 SF | \$29.00 F/S | Now       |
| Second | B-240 | 2,156 SF | \$28.00 F/S | Now       |
| Second | B-245 | 1,331 SF | \$27.00 F/S | Now       |
| Second | B-250 | 2,273 SF | \$29.00 F/S | Now       |
| Second | B-280 | 1,750 SF | \$29.00 F/S | Now       |
| Second | B-295 | 1,845 SF | \$29.00 F/S | Now       |
|        |       |          |             |           |