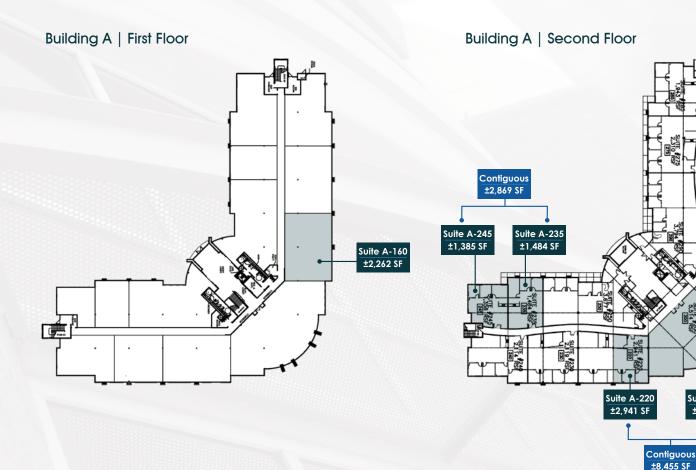

Suite A-200 ±5,514 SF

Contemporary Class A Office Suites 14050 & 14100 N 83rd Avenue, Peoria, AZ 85381

| Floor  | Suite | SF       | Rate        | Available |
|--------|-------|----------|-------------|-----------|
| First  | A-160 | 2,262 SF | \$27.00 F/S | Now       |
| Second | A-200 | 5,514 SF | \$29.00 F/S | Now       |
| Second | A-220 | 2,941 SF | \$28.00 F/S | Now       |
| Second | A-235 | 1,484 SF | \$25.00 F/S | Now       |
| Second | A-245 | 1,385 SF | \$27.00 F/S | Now       |

Contemporary Class A Office Suites 14050 & 14100 N 83rd Avenue, Peoria, AZ 85381