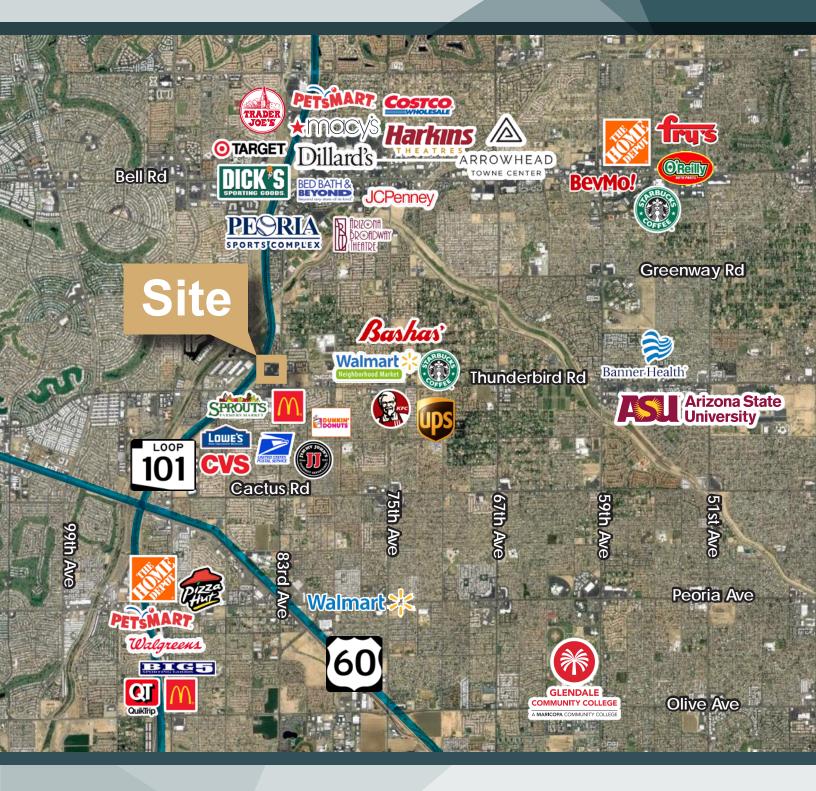

#### **PROPERTY HIGHLIGHTS**

- Premier Peoria central office district location
- Modern layouts
- · Theaters, hotels, restaurants, shopping
- Plenty of parking available 5:1,000 ratio
- Great freeway access
- Security: Closed-Circuit Cameras
- Close to Peoria 83 Entertainment District
- Monument Signage
- Minutes from Peoria Sports Complex Spring Training Center
- 1 Mile to Loop 101
- 2 Miles to Arrowhead Mall & Spring Training
- 5 miles to Westgate Entertainment District
- Building B signage facing 101 Freeway