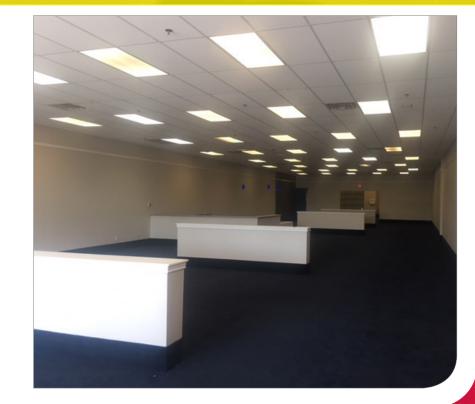

## FOR SALE OR LEASE | THE SHOPS AT EMERALD **1746 WEST RUBY DRIVE, SUITE 112**

TEMPE, ARIZONA

### **FEATURES**

- 5,976 SF Retail/Office Condo
- Fully Air Conditioned
- Showroom Lighting •
- 18' Clear Height .
- 23 Parking Spots •
- 12' x 14' Truck Loading Door •
- Community Truckwell •
- Attractive Landscaping •
- 2018 Property Taxes: \$9,689 .
- Insurance/CAM: \$7,500
- Lease Rate: \$6,000/Month NNN
- \$800,000 (\$134/SF) CASH