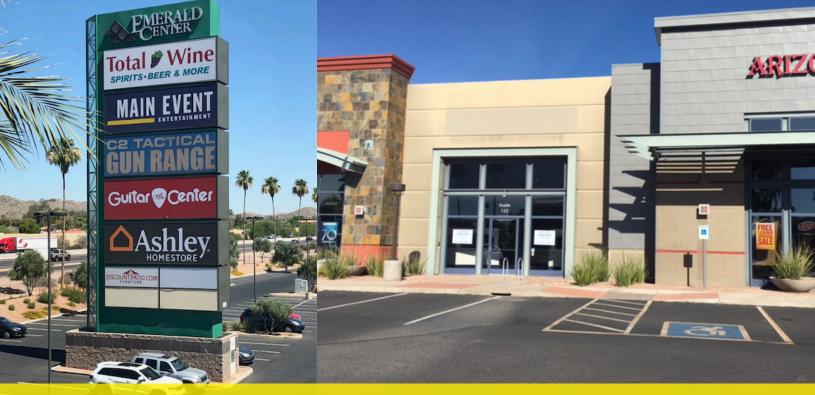

## FOR SALE OR LEASE | THE SHOPS AT EMERALD **1746 WEST RUBY DRIVE, SUITE 112**

TEMPE, ARIZONA

### **FEATURES**

- 5,976 SF Retail/Office Condo
- Fully Air Conditioned
- Showroom Lighting •
- 18' Clear Height .
- 23 Parking Spots •
- 12' x 14' Truck Loading Door •
- Community Truckwell •
- Attractive Landscaping •
- 2018 Property Taxes: \$9,689 .
- Insurance/CAM: \$7,500
- Lease Rate: \$6,000/Month NNN
- \$800,000 (\$134/SF) CASH