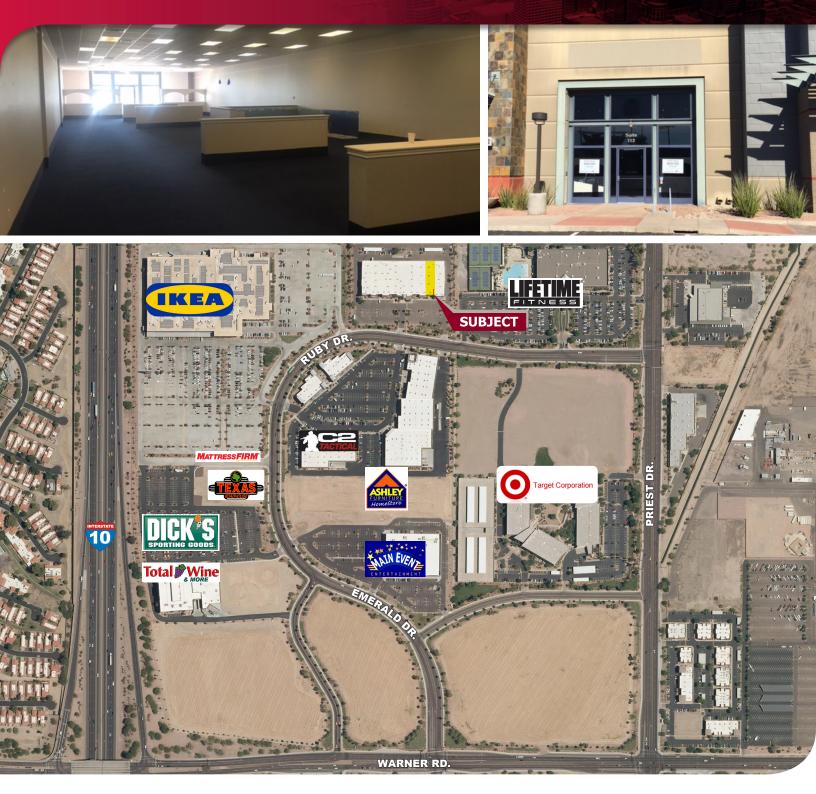

## FOR SALE OR LEASE | THE SHOPS AT EMERALD **1746 WEST RUBY DRIVE, SUITE 112**

TEMPE, ARIZONA

### **FEATURES**

- 5,976 SF Retail/Office Condo
- Fully Air Conditioned
- Showroom Lighting •
- 18' Clear Height .
- 23 Parking Spots •
- 12' x 14' Truck Loading Door •
- Community Truckwell •
- Attractive Landscaping •
- 2018 Property Taxes: \$9,689 .
- Insurance/CAM: \$7,500
- Lease Rate: \$6,000/Month NNN
- \$800,000 (\$134/SF) CASH