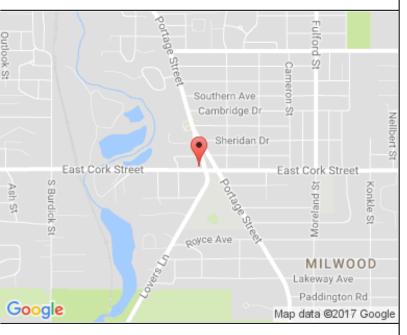

#### **Overview:**

This is a .62 acre site at the signalized intersection of Lovers Lane and Cork Street. This facility is an operating Dairy Queen. The business IS NOT included in this sale. The building is a 2,227 SF fast food restaurant. Equipment is negotiable.