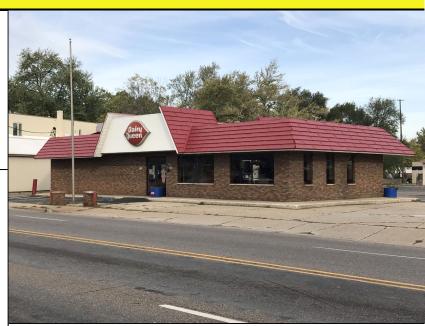

#### **Overview:**

This is a .62 acre site at the signalized intersection of Lovers Lane and Cork Street. This facility is an operating Dairy Queen. The business IS NOT included in this sale. The building is a 2,227 SF fast food restaurant. Equipment is negotiable.