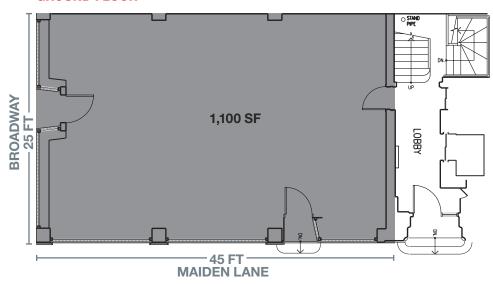

#### **LOCATION**

Northeast corner of Maiden Lane

#### **APPROXIMATE SIZE**

**Ground Floor\*** 

1.100 SF

\*Basement available

#### **CEILING HEIGHT**

Ground Floor

13 FT

#### **FRONTAGE**

70 FT of wraparound