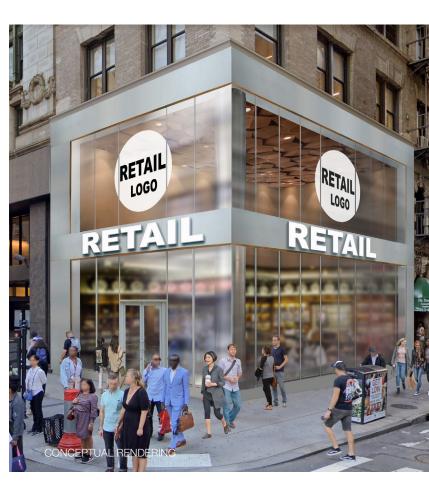

# 174 BROADWAY







### PACE **DETAILS**

#### **LOCATION**

Northeast corner of Maiden Lane

#### **APPROXIMATE SIZE**

**Ground Floor\*** 

1.100 SF

\*Basement available

#### **CEILING HEIGHT**

Ground Floor

13 FT

#### **FRONTAGE**

70 FT of wraparound

#### **TERM**

Long term

#### **POSSESSION**

**Immediate** 

#### **SITE STATUS**

Formerly Vitamin Shoppe

#### **COMMENTS**

Situated one block from the Fulton Transit Center, servicing the

























#### **GROUND FLOOR**



#### **AREA DEMOGRAPHICS**



**\$214K** average household income

31.8 residential units and over 980 units under construction in Lower Manhattan



**14.6M** visitors to Lower Manhattan in 2018



**88M SF** of total office space

667K total office employees in Lower Manhattan



127M annual transit riders

1