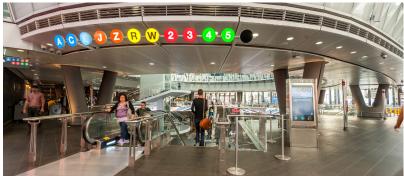

#### **COMMENTS**

Situated one block from the Fulton Transit Center, servicing the

667K total office employees in Lower Manhattan

127M annual transit riders

12 subway lines, 30 bus routes, 6 ferry stops, 2 Path train routes, 30 Citibike stations