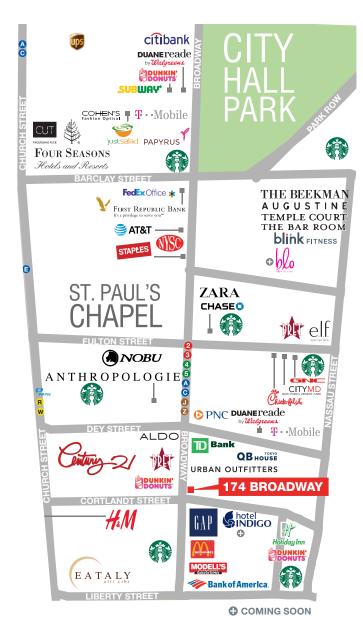

**Ground Floor\*** 

1.100 SF

\*Basement available

#### **CEILING HEIGHT**

Ground Floor

13 FT

#### **FRONTAGE**

70 FT of wraparound

#### **TERM**

Long term

#### **POSSESSION**

**Immediate** 

#### **SITE STATUS**

Formerly Vitamin Shoppe

#### **COMMENTS**

Situated one block from the Fulton Transit Center, servicing the

























#### **GROUND FLOOR**



#### **AREA DEMOGRAPHICS**



**\$214K** average household income

31.8 residential units and over 980 units under construction in Lower Manhattan



**14.6M** visitors to Lower Manhattan in 2018



**88M SF** of total office space

667K total office employees in Lower Manhattan



127M annual transit riders

12 subway lines, 30 bus routes, 6 ferry stops, 2 Path train routes, 30 Citibike stations

## AREA RETAIL









## CONTACT EXCLUSIVE AGENTS

BARRY FISHBACH 212.331.0115 barry.fishbach@ngkf.com

**LUCAS KOOYMAN** 212.372.2384

lkooyman@ngkf.com

JASON PRUGER 212.372.2092 jpruger@ngkf.com



NGKF.COM