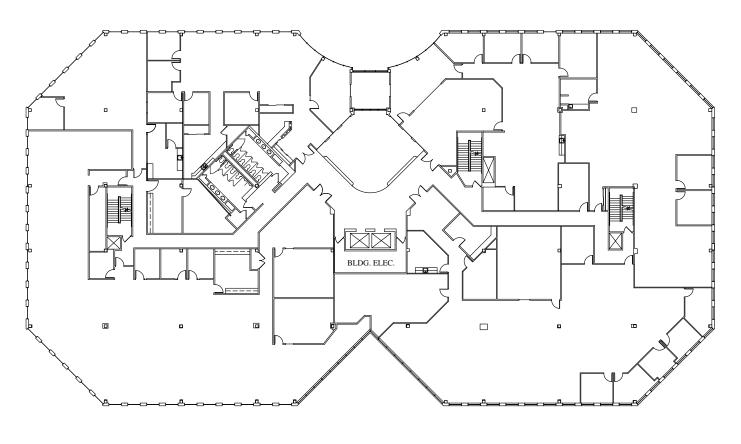

|
| 360                                                    | 6,730               | Nice mix of offices and open space; divisible                                                                                                                                                                                        |
| Lease Rate<br>\$9.00 NNN<br>SF Available<br>52.590 RSF |                     | Operating Expenses Expected to be \$9.15                                                                                                                                                                                             |

#### Floor Zero























### Floor **Two**





























### LOCATION AMENITIES



#### Restaurants

- 1 The Wine Bistro
- 2 Hot Head Burriots
- 3 Saigon Baguette & Coffee 9
- 4 Subway
- 5 Bob Evans

- 6 El Acapulco
- 7 Redlands Grill
- 3 Chipotle
- 9 Starbucks
- SushikoFirst Watch

#### **Hotels**

- 1 Quality Inn & Suites 6
- 2 Hyatt Place
- 3 Motel 6
- 4 Extended Stay
- 5 Courtyard
- 6 Homewood Suites
- 7 DoubleTree
- 8 Sheraton Suites
- 9 WoodSpring Suites
- 10 Residence Inn









#### Other

- 1 The Shops at Worthington Place
- 2 Polaris Fashion Place
- 3 Sharon Woods Metro Park
- 4 Highbanks Metro Park





### Colliers

- Andrew Jameson SIOR CCIM
  614 437 4500
  614 206 6882
  andrew.jameson@colliers.com