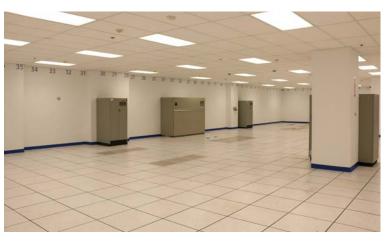

Excellent Location

Conference Center

Direct Exterior Suite Access terrace level

Easy Freeway Access

4/1,000 SF Parking Ratio + covered parking

Data Center Suite 10

## Availability

| Suite<br>010                                           | <b>RSF</b><br>8,618 | Description Former data center space with raised floor. Direct access from underground garage. Can send specs on request. Landlord will pursue deals aggressively for suite. Could also be utilized as an inexpensive storage space. |
|--------------------------------------------------------|---------------------|--------------------------------------------------------------------------------------------------------------------------------------------------------------------------------------------------------------------------------------|
| 015                                                    | 1,827               | Private offices and open space                                                                                                                                                                                                       |
| 120                                                    | 2,407               | Open space with private offices                                                                                                                                                                                                      |
| 150                                                    | 5,524               | Open space with private offices; furniture available                                                                                                                                                                                 |
| 160                                                    | 2,061               | Open space with private offices and conference room; a vailable 11.01.22                                                                                                                                                             |
| 300                                                    | 3,591               | Conveniently located near the lobby elevators                                                                                                                                                                                        |
| 340                                                    | 12,007              | Large suite with open space and perimeter offices; available 09.01.22                                                                                                                                                                |
| 350                                                    | 9,825               | Open space with private offices; available 10.01.2022 or potentially sooner; divisible                                                                                                                                               |
| 360                                                    | 6,730               | Nice mix of offices and open space; divisible                                                                                                                                                                                        |
| Lease Rate<br>\$9.00 NNN<br>SF Available<br>52.590 RSF |                     | Operating Expenses Expected to be \$9.15                                                                                                                                                                                             |