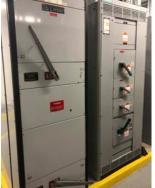

## Availability

| Suite<br>010                                           | <b>RSF</b><br>8,618 | Description Former data center space with raised floor. Direct access from underground garage. Can send specs on request. Landlord will pursue deals aggressively for suite. Could also be utilized as an inexpensive storage space. |
|--------------------------------------------------------|---------------------|--------------------------------------------------------------------------------------------------------------------------------------------------------------------------------------------------------------------------------------|
| 015                                                    | 1,827               | Private offices and open space                                                                                                                                                                                                       |
| 120                                                    | 2,407               | Open space with private offices                                                                                                                                                                                                      |
| 150                                                    | 5,524               | Open space with private offices; furniture available                                                                                                                                                                                 |
| 160                                                    | 2,061               | Open space with private offices and conference room; a vailable 11.01.22                                                                                                                                                             |
| 300                                                    | 3,591               | Conveniently located near the lobby elevators                                                                                                                                                                                        |
| 340                                                    | 12,007              | Large suite with open space and perimeter offices; available 09.01.22                                                                                                                                                                |
| 350                                                    | 9,825               | Open space with private offices; available 10.01.2022 or potentially sooner; divisible                                                                                                                                               |
| 360                                                    | 6,730               | Nice mix of offices and open space; divisible                                                                                                                                                                                        |
| Lease Rate<br>\$9.00 NNN<br>SF Available<br>52.590 RSF |                     | Operating Expenses Expected to be \$9.15                                                                                                                                                                                             |