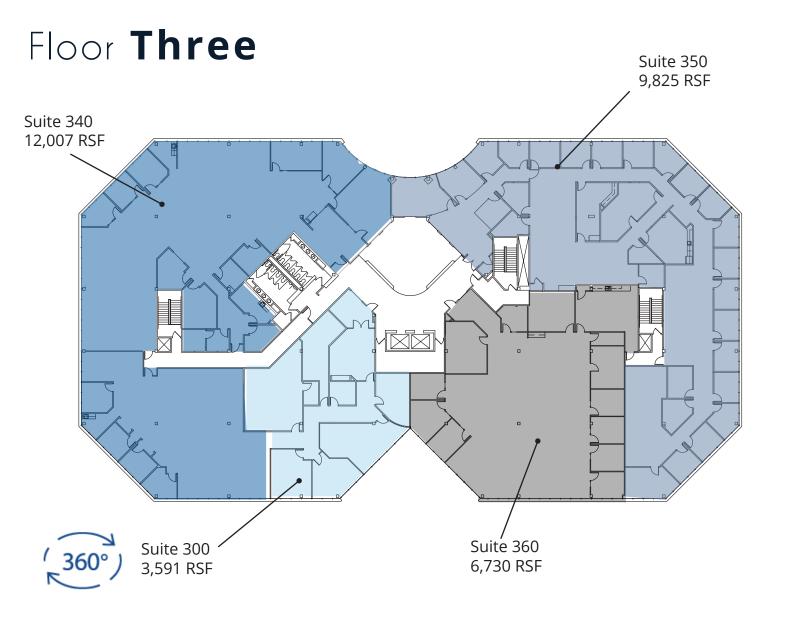

## Availability

| Suite<br>010                                           | <b>RSF</b><br>8,618 | Description Former data center space with raised floor. Direct access from underground garage. Can send specs on request. Landlord will pursue deals aggressively for suite. Could also be utilized as an inexpensive storage space. |
|--------------------------------------------------------|---------------------|--------------------------------------------------------------------------------------------------------------------------------------------------------------------------------------------------------------------------------------|
| 015                                                    | 1,827               | Private offices and open space                                                                                                                                                                                                       |
| 120                                                    | 2,407               | Open space with private offices                                                                                                                                                                                                      |
| 150                                                    | 5,524               | Open space with private offices; furniture available                                                                                                                                                                                 |
| 160                                                    | 2,061               | Open space with private offices and conference room; a vailable 11.01.22                                                                                                                                                             |
| 300                                                    | 3,591               | Conveniently located near the lobby elevators                                                                                                                                                                                        |
| 340                                                    | 12,007              | Large suite with open space and perimeter offices; available 09.01.22                                                                                                                                                                |
| 350                                                    | 9,825               | Open space with private offices; available 10.01.2022 or potentially sooner; divisible                                                                                                                                               |
| 360                                                    | 6,730               | Nice mix of offices and open space; divisible                                                                                                                                                                                        |
| Lease Rate<br>\$9.00 NNN<br>SF Available<br>52.590 RSF |                     | Operating Expenses Expected to be \$9.15                                                                                                                                                                                             |