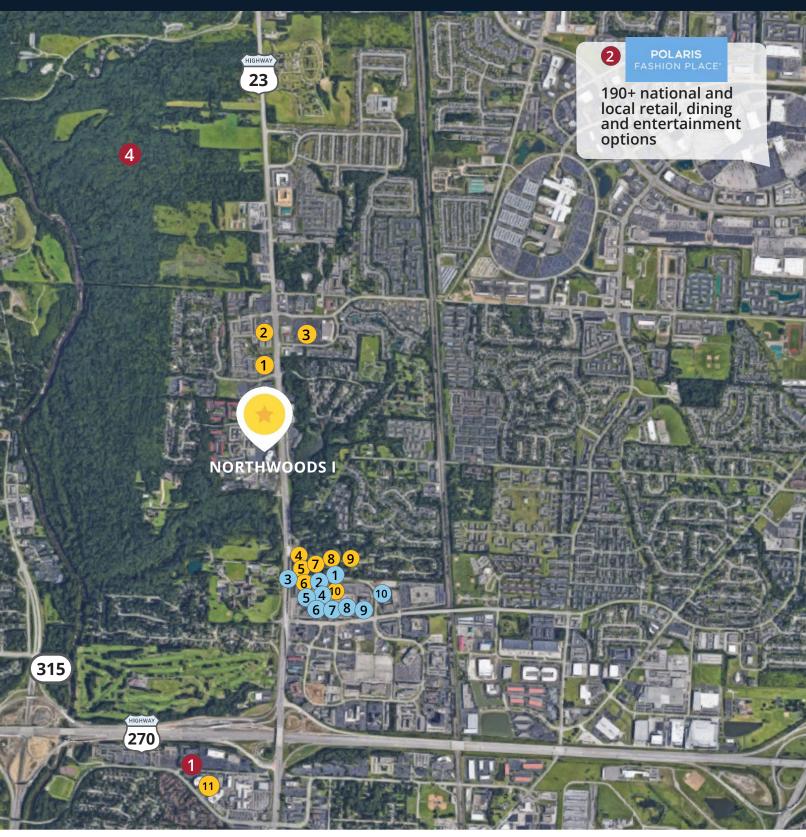

### LOCATION AMENITIES

#### Restaurants

- 1 The Wine Bistro
- 2 Hot Head Burriots
- 3 Saigon Baguette & Coffee 9
- 4 Subway
- 5 Bob Evans

- 6 El Acapulco
- 7 Redlands Grill
- 3 Chipotle
- 9 Starbucks
- SushikoFirst Watch

#### **Hotels**

- 1 Quality Inn & Suites 6
- 2 Hyatt Place
- 3 Motel 6
- 4 Extended Stay
- 5 Courtyard
- 6 Homewood Suites
- 7 DoubleTree
- 8 Sheraton Suites
- 9 WoodSpring Suites
- 10 Residence Inn

#### Other

- 1 The Shops at Worthington Place
- 2 Polaris Fashion Place
- 3 Sharon Woods Metro Park
- 4 Highbanks Metro Park