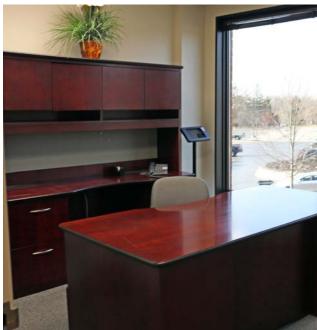

## Availability

| Suite<br>010                                           | <b>RSF</b><br>8,618 | Description Former data center space with raised floor. Direct access from underground garage. Can send specs on request. Landlord will pursue deals aggressively for suite. Could also be utilized as an inexpensive storage space. |
|--------------------------------------------------------|---------------------|--------------------------------------------------------------------------------------------------------------------------------------------------------------------------------------------------------------------------------------|
| 015                                                    | 1,827               | Private offices and open space                                                                                                                                                                                                       |
| 120                                                    | 2,407               | Open space with private offices                                                                                                                                                                                                      |
| 150                                                    | 5,524               | Open space with private offices; furniture available                                                                                                                                                                                 |
| 160                                                    | 2,061               | Open space with private offices and conference room; a vailable 11.01.22                                                                                                                                                             |
| 300                                                    | 3,591               | Conveniently located near the lobby elevators                                                                                                                                                                                        |
| 340                                                    | 12,007              | Large suite with open space and perimeter offices; available 09.01.22                                                                                                                                                                |
| 350                                                    | 9,825               | Open space with private offices; available 10.01.2022 or potentially sooner; divisible                                                                                                                                               |
| 360                                                    | 6,730               | Nice mix of offices and open space; divisible                                                                                                                                                                                        |
| Lease Rate<br>\$9.00 NNN<br>SF Available<br>52.590 RSF |                     | Operating Expenses Expected to be \$9.15                                                                                                                                                                                             |