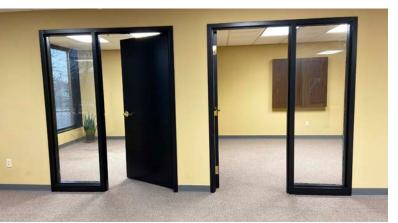

## Availability

| Suite<br>010                                           | <b>RSF</b><br>8,618 | Description Former data center space with raised floor. Direct access from underground garage. Can send specs on request. Landlord will pursue deals aggressively for suite. Could also be utilized as an inexpensive storage space. |
|--------------------------------------------------------|---------------------|--------------------------------------------------------------------------------------------------------------------------------------------------------------------------------------------------------------------------------------|
| 015                                                    | 1,827               | Private offices and open space                                                                                                                                                                                                       |
| 120                                                    | 2,407               | Open space with private offices                                                                                                                                                                                                      |
| 150                                                    | 5,524               | Open space with private offices; furniture available                                                                                                                                                                                 |
| 160                                                    | 2,061               | Open space with private offices and conference room; a vailable 11.01.22                                                                                                                                                             |
| 300                                                    | 3,591               | Conveniently located near the lobby elevators                                                                                                                                                                                        |
| 340                                                    | 12,007              | Large suite with open space and perimeter offices; available 09.01.22                                                                                                                                                                |
| 350                                                    | 9,825               | Open space with private offices; available 10.01.2022 or potentially sooner; divisible                                                                                                                                               |
| 360                                                    | 6,730               | Nice mix of offices and open space; divisible                                                                                                                                                                                        |
| Lease Rate<br>\$9.00 NNN<br>SF Available<br>52.590 RSF |                     | Operating Expenses Expected to be \$9.15                                                                                                                                                                                             |