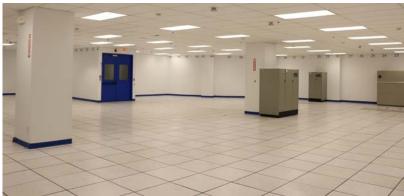

## Availability

| Suite<br>010                                           | <b>RSF</b><br>8,618 | Description Former data center space with raised floor. Direct access from underground garage. Can send specs on request. Landlord will pursue deals aggressively for suite. Could also be utilized as an inexpensive storage space. |
|--------------------------------------------------------|---------------------|--------------------------------------------------------------------------------------------------------------------------------------------------------------------------------------------------------------------------------------|
| 015                                                    | 1,827               | Private offices and open space                                                                                                                                                                                                       |
| 120                                                    | 2,407               | Open space with private offices                                                                                                                                                                                                      |
| 150                                                    | 5,524               | Open space with private offices; furniture available                                                                                                                                                                                 |
| 160                                                    | 2,061               | Open space with private offices and conference room; a vailable 11.01.22                                                                                                                                                             |
| 300                                                    | 3,591               | Conveniently located near the lobby elevators                                                                                                                                                                                        |
| 340                                                    | 12,007              | Large suite with open space and perimeter offices; available 09.01.22                                                                                                                                                                |
| 350                                                    | 9,825               | Open space with private offices; available 10.01.2022 or potentially sooner; divisible                                                                                                                                               |
| 360                                                    | 6,730               | Nice mix of offices and open space; divisible                                                                                                                                                                                        |
| Lease Rate<br>\$9.00 NNN<br>SF Available<br>52.590 RSF |                     | Operating Expenses Expected to be \$9.15                                                                                                                                                                                             |