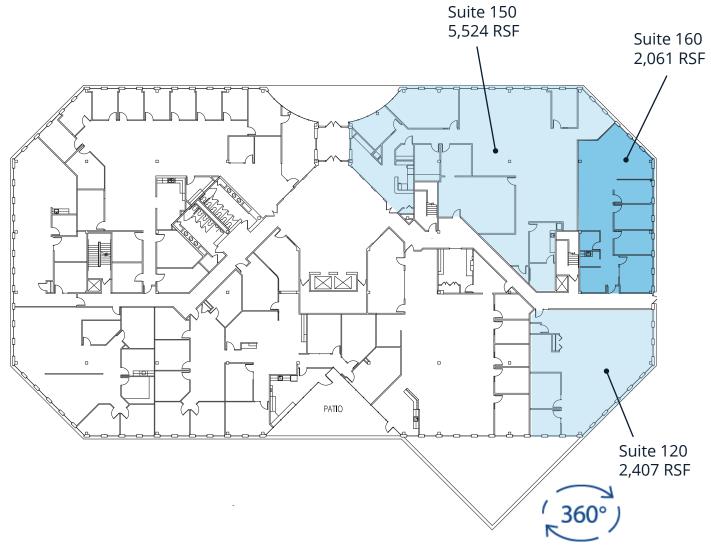

## Availability

| Suite<br>010                                           | <b>RSF</b><br>8,618 | Description Former data center space with raised floor. Direct access from underground garage. Can send specs on request. Landlord will pursue deals aggressively for suite. Could also be utilized as an inexpensive storage space. |
|--------------------------------------------------------|---------------------|--------------------------------------------------------------------------------------------------------------------------------------------------------------------------------------------------------------------------------------|
| 015                                                    | 1,827               | Private offices and open space                                                                                                                                                                                                       |
| 120                                                    | 2,407               | Open space with private offices                                                                                                                                                                                                      |
| 150                                                    | 5,524               | Open space with private offices; furniture available                                                                                                                                                                                 |
| 160                                                    | 2,061               | Open space with private offices and conference room; a vailable 11.01.22                                                                                                                                                             |
| 300                                                    | 3,591               | Conveniently located near the lobby elevators                                                                                                                                                                                        |
| 340                                                    | 12,007              | Large suite with open space and perimeter offices; available 09.01.22                                                                                                                                                                |
| 350                                                    | 9,825               | Open space with private offices; available 10.01.2022 or potentially sooner; divisible                                                                                                                                               |
| 360                                                    | 6,730               | Nice mix of offices and open space; divisible                                                                                                                                                                                        |
| Lease Rate<br>\$9.00 NNN<br>SF Available<br>52.590 RSF |                     | Operating Expenses Expected to be \$9.15                                                                                                                                                                                             |

### Floor **Two**