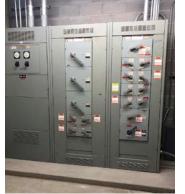

## Availability

| Suite<br>010                                           | <b>RSF</b><br>8,618 | Description Former data center space with raised floor. Direct access from underground garage. Can send specs on request. Landlord will pursue deals aggressively for suite. Could also be utilized as an inexpensive storage space. |
|--------------------------------------------------------|---------------------|--------------------------------------------------------------------------------------------------------------------------------------------------------------------------------------------------------------------------------------|
| 015                                                    | 1,827               | Private offices and open space                                                                                                                                                                                                       |
| 120                                                    | 2,407               | Open space with private offices                                                                                                                                                                                                      |
| 150                                                    | 5,524               | Open space with private offices; furniture available                                                                                                                                                                                 |
| 160                                                    | 2,061               | Open space with private offices and conference room; a vailable 11.01.22                                                                                                                                                             |
| 300                                                    | 3,591               | Conveniently located near the lobby elevators                                                                                                                                                                                        |
| 340                                                    | 12,007              | Large suite with open space and perimeter offices; available 09.01.22                                                                                                                                                                |
| 350                                                    | 9,825               | Open space with private offices; available 10.01.2022 or potentially sooner; divisible                                                                                                                                               |
| 360                                                    | 6,730               | Nice mix of offices and open space; divisible                                                                                                                                                                                        |
| Lease Rate<br>\$9.00 NNN<br>SF Available<br>52.590 RSF |                     | Operating Expenses Expected to be \$9.15                                                                                                                                                                                             |