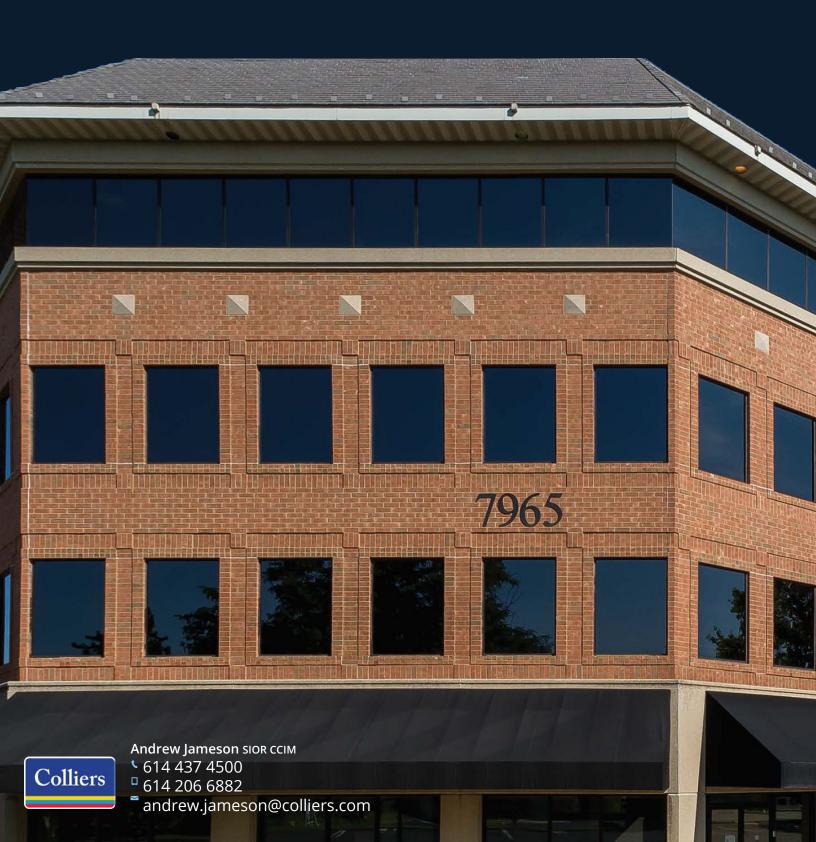

# Northwoods One

7965 N High Street For Lease

Originally built in 1987, Northwoods I is three and a half stories and contains 119,000 square feet of office space. Featuring a brand new common lobby and upper floor common areas, Northwoods I is located in the Center at Northwoods, just minutes away from popular dining, shopping, and entertainment options.