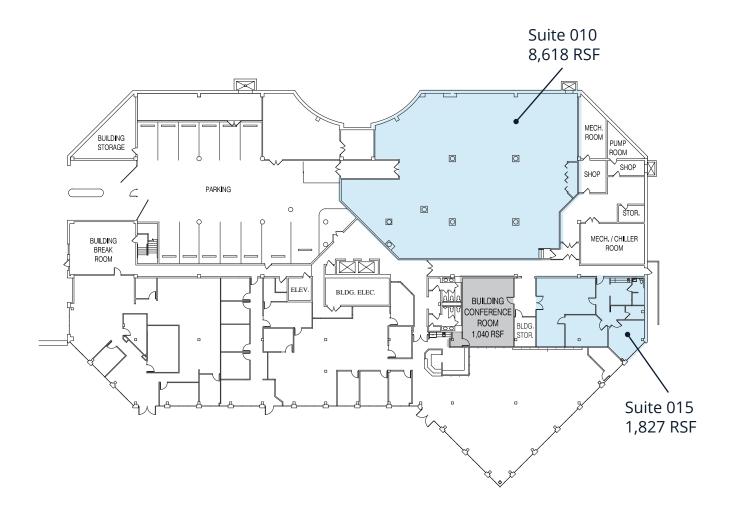

## Availability

| Suite<br>010                                           | <b>RSF</b><br>8,618 | Description Former data center space with raised floor. Direct access from underground garage. Can send specs on request. Landlord will pursue deals aggressively for suite. Could also be utilized as an inexpensive storage space. |
|--------------------------------------------------------|---------------------|--------------------------------------------------------------------------------------------------------------------------------------------------------------------------------------------------------------------------------------|
| 015                                                    | 1,827               | Private offices and open space                                                                                                                                                                                                       |
| 120                                                    | 2,407               | Open space with private offices                                                                                                                                                                                                      |
| 150                                                    | 5,524               | Open space with private offices; furniture available                                                                                                                                                                                 |
| 160                                                    | 2,061               | Open space with private offices and conference room; a vailable 11.01.22                                                                                                                                                             |
| 300                                                    | 3,591               | Conveniently located near the lobby elevators                                                                                                                                                                                        |
| 340                                                    | 12,007              | Large suite with open space and perimeter offices; available 09.01.22                                                                                                                                                                |
| 350                                                    | 9,825               | Open space with private offices; available 10.01.2022 or potentially sooner; divisible                                                                                                                                               |
| 360                                                    | 6,730               | Nice mix of offices and open space; divisible                                                                                                                                                                                        |
| Lease Rate<br>\$9.00 NNN<br>SF Available<br>52.590 RSF |                     | Operating Expenses Expected to be \$9.15                                                                                                                                                                                             |

#### Floor Zero