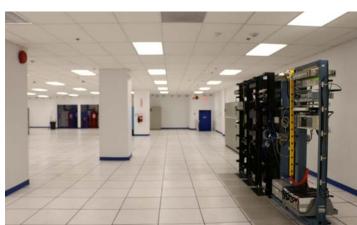

Excellent Location

Conference Center

Direct Exterior Suite Access terrace level

Easy Freeway Access

4/1,000 SF Parking Ratio + covered parking

Data Center Suite 10

## Availability

| Suite<br>010                                           | <b>RSF</b><br>8,618 | Description Former data center space with raised floor. Direct access from underground garage. Can send specs on request. Landlord will pursue deals aggressively for suite. Could also be utilized as an inexpensive storage space. |
|--------------------------------------------------------|---------------------|--------------------------------------------------------------------------------------------------------------------------------------------------------------------------------------------------------------------------------------|
| 015                                                    | 1,827               | Private offices and open space                                                                                                                                                                                                       |
| 120                                                    | 2,407               | Open space with private offices                                                                                                                                                                                                      |
| 150                                                    | 5,524               | Open space with private offices; furniture available                                                                                                                                                                                 |
| 160                                                    | 2,061               | Open space with private offices and conference room; a vailable 11.01.22                                                                                                                                                             |
| 300                                                    | 3,591               | Conveniently located near the lobby elevators                                                                                                                                                                                        |
| 340                                                    | 12,007              | Large suite with open space and perimeter offices; available 09.01.22                                                                                                                                                                |
| 350                                                    | 9,825               | Open space with private offices; available 10.01.2022 or potentially sooner; divisible                                                                                                                                               |
| 360                                                    | 6,730               | Nice mix of offices and open space; divisible                                                                                                                                                                                        |
| Lease Rate<br>\$9.00 NNN<br>SF Available<br>52.590 RSF |                     | Operating Expenses Expected to be \$9.15                                                                                                                                                                                             |