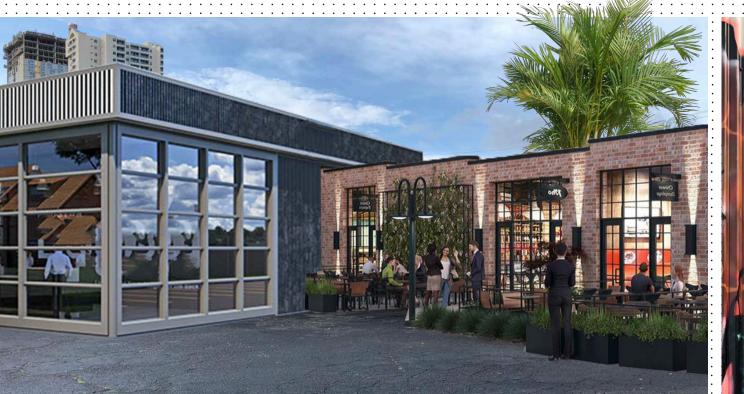

### PROPERTY DESCRIPTION

| Neighborhood     | Kakaako                              |
|------------------|--------------------------------------|
| ТМК              | 1-2-1-50-32                          |
| Land Size        | 9,914 SF                             |
| Building Size    | Space A: ~2,969 SF   Space B: ~1,350 |
| Zoning           | HCDA, Central Kakaako                |
| Property Address | 747 Queen Street or 625 Cooke Street |
|                  | Honolulu, HI 96813                   |

#### GROUND OR BUILDING LEASE INFORMATION

Rent Term Negotiable

Negotiable