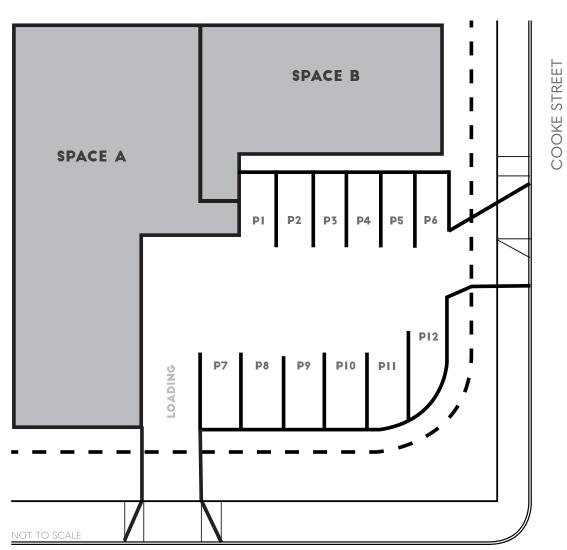

- + Signalized Corner
- + Driveway cutouts on both streets
- + 12 Parking Stalls + Loading Zone
- + 12,709 Average Daily Traffic off Queen Street and
  8,229 off Cooke Street

### PROPERTY DESCRIPTION

| Neighborhood     | Kakaako                              |
|------------------|--------------------------------------|
| ТМК              | 1-2-1-50-32                          |
| Land Size        | 9,914 SF                             |
| Building Size    | Space A: ~2,969 SF   Space B: ~1,350 |
| Zoning           | HCDA, Central Kakaako                |
| Property Address | 747 Queen Street or 625 Cooke Street |
|                  | Honolulu, HI 96813                   |

#### GROUND OR BUILDING LEASE INFORMATION

Rent Term Negotiable

Negotiable