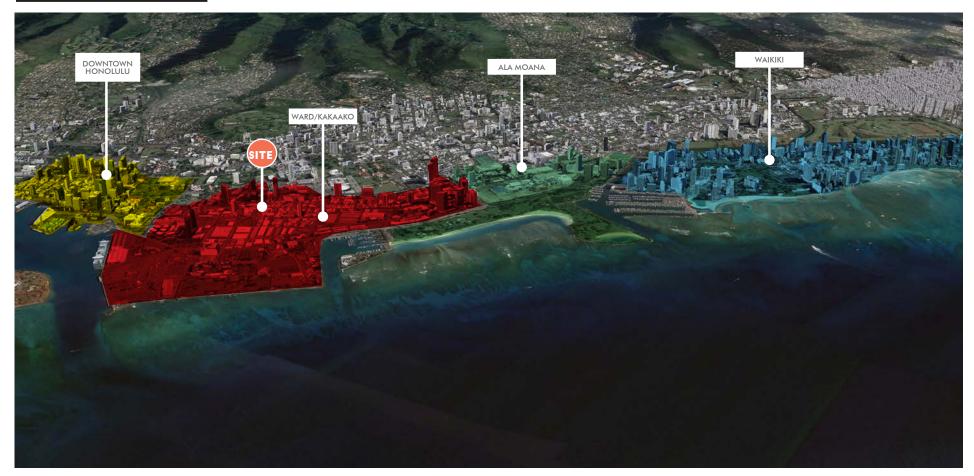

## THE OFFERING

CBRE, Inc. is pleased to offer a well positioned highly desired location for ground lease or space lease. The property is ideally located in Kakaako on the corner of Cooke and Queen. Queen is the major through street for Ala Moana to Downtown commuters with an average of 21,000 drivers passing by.

# HIGHLIGHTS

Kaka'ako is quickly evolving into a walkable neighborhood, with residential mix use developments. Kakaako has embodied an eclectic live work play lifestyle that has a cross cultural and generational crowd.

- + Large Customer Bases for shops, restaurant, retail, office and distribution businesses
- + Located on the through street connecting Ala Moana, Kakaako and Downtown commuters
- + Globally recognized as an innovative commercial district with daily international foot traffic
- + Located in Hawaii's epicenter for dense residential development with exciting retail, shopping and grocer