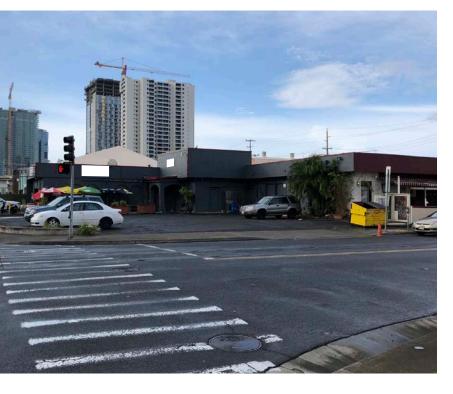

PRIME STRATEGICALLY POSITIONED HIGH-VISIBILITY CORNER LOT

AVAILABLE FOR GROUND LEASE OR SPACE LEASE

#### CORNER OF COOKE AND QUEEN STREET

## THE OFFERING

CBRE, Inc. is pleased to offer a well positioned highly desired location for ground lease or space lease. The property is ideally located in Kakaako on the corner of Cooke and Queen. Queen is the major through street for Ala Moana to Downtown commuters with an average of 21,000 drivers passing by.

- + Signalized Corner
- + Driveway cutouts on both streets
- + 12 Parking Stalls + Loading Zone
- + 12,709 Average Daily Traffic off Queen Street and
  8,229 off Cooke Street