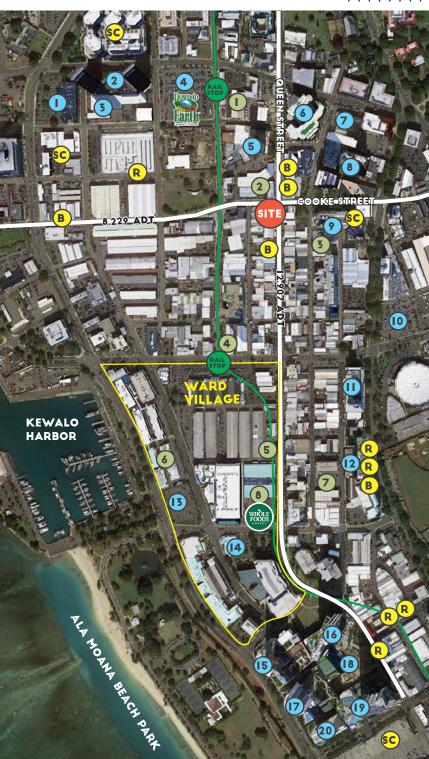

# HIGHLIGHTS

Kaka'ako is quickly evolving into a walkable neighborhood, with residential mix use developments. Kakaako has embodied an eclectic live work play lifestyle that has a cross cultural and generational crowd.

- + Large Customer Bases for shops, restaurant, retail, office and distribution businesses
- + Located on the through street connecting Ala Moana, Kakaako and Downtown commuters
- + Globally recognized as an innovative commercial district with daily international foot traffic
- + Located in Hawaii's epicenter for dense residential development with exciting retail, shopping and grocer

## NEIGHBORHOOD