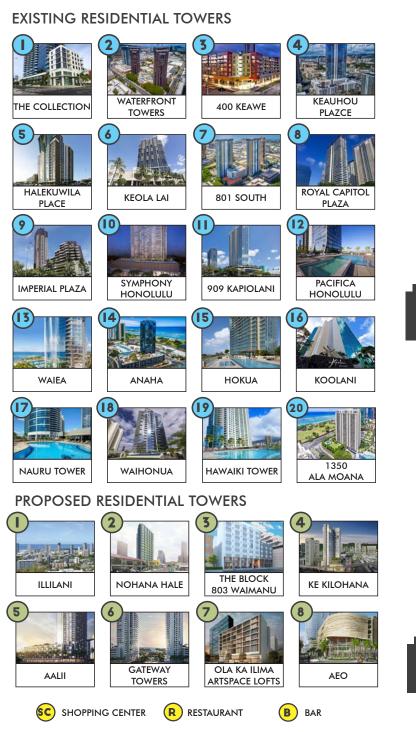

# HIGHLIGHTS

Kaka'ako is quickly evolving into a walkable neighborhood, with residential mix use developments. Kakaako has embodied an eclectic live work play lifestyle that has a cross cultural and generational crowd.

- + Large Customer Bases for shops, restaurant, retail, office and distribution businesses
- + Located on the through street connecting Ala Moana, Kakaako and Downtown commuters
- + Globally recognized as an innovative commercial district with daily international foot traffic
- + Located in Hawaii's epicenter for dense residential development with exciting retail, shopping and grocer