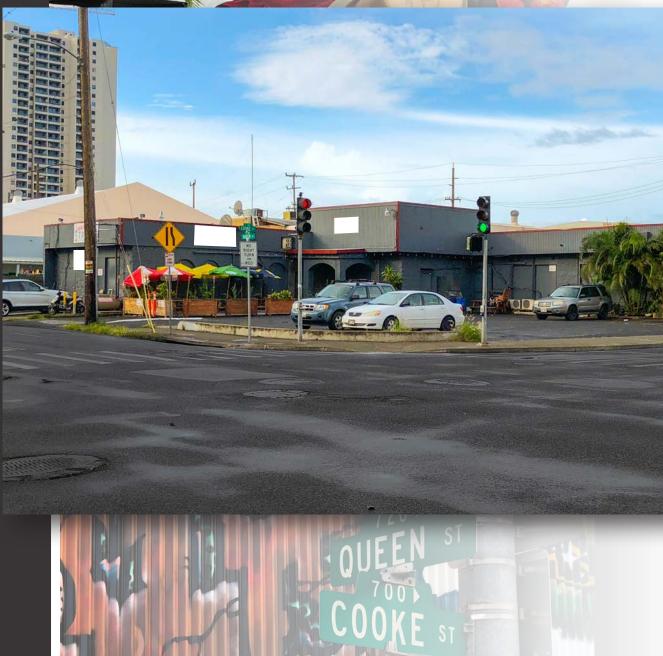

## THE OFFERING

CBRE, Inc. is pleased to offer a well positioned highly desired location for ground lease or space lease. The property is ideally located in Kakaako on the corner of Cooke and Queen. Queen is the major through street for Ala Moana to Downtown commuters with an average of 21,000 drivers passing by.

- + Signalized Corner
- + Driveway cutouts on both streets
- + 12 Parking Stalls + Loading Zone
- + 12,709 Average Daily Traffic off Queen Street and
  8,229 off Cooke Street

# [ KAKAAKO ]

Corner of Cooke and Queen