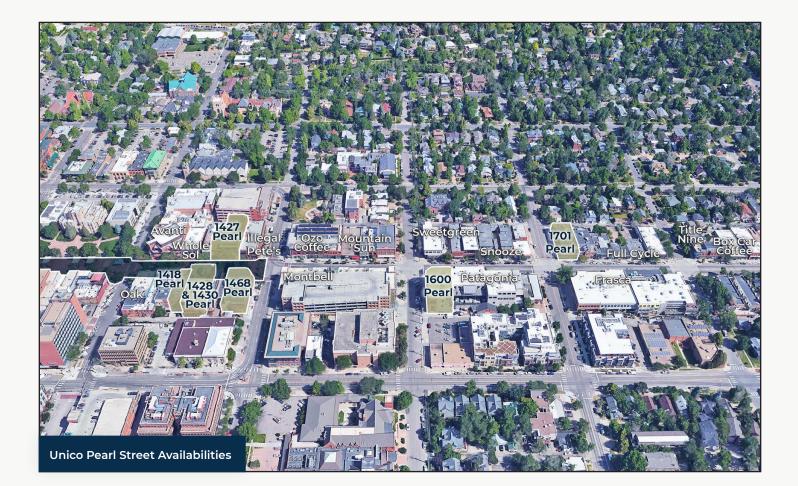

- Excellent Foot Traffic on Downtown Boulder's Busiest Pedestrian Mall
- Elegant Finish Levels with an Open Floor Plan Perfect for a Variety of Retail Uses
- Great Neighboring Tenants Including: Montbell, Illegal Pete's, Avanti, Whole
  Sol, Pedestrian Shops, Sock 'Em, Mountain Sun, Kilwins & Many Others
- Managed Locally by Unico Properties LLC Known for Its Commitment to Delivering Top-Tier Customer Service & Building Quality