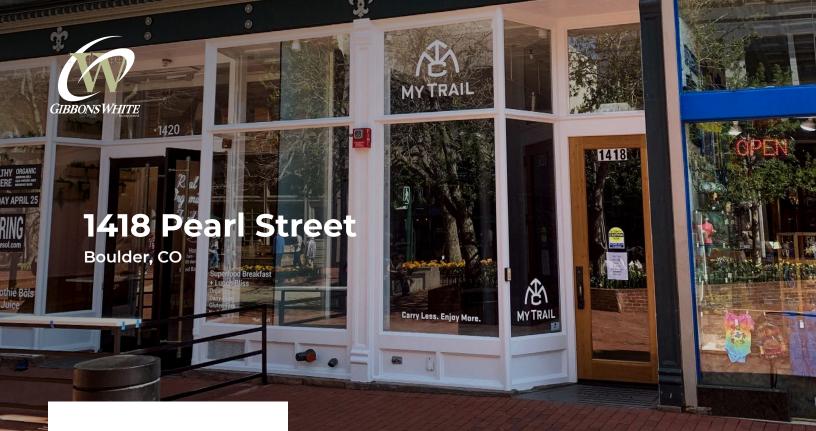

## Downtown Boulder Retail Space For Lease on Iconic Pearl Street

| Available Space      | 2,268 sq. ft.  |
|----------------------|----------------|
| Lease Rate / sq. ft. | Negotiable     |
| Expenses / sq. ft.   | \$19.50 (est.) |

- Excellent Foot Traffic on Downtown Boulder's Busiest Pedestrian Mall
- Elegant Finish Levels with an Open Floor Plan Perfect for a Variety of Retail Uses
- Great Neighboring Tenants Including: Montbell, Illegal Pete's, Avanti, Whole
  Sol, Pedestrian Shops, Sock 'Em, Mountain Sun, Kilwins & Many Others
- Managed Locally by Unico Properties LLC Known for Its Commitment to Delivering Top-Tier Customer Service & Building Quality