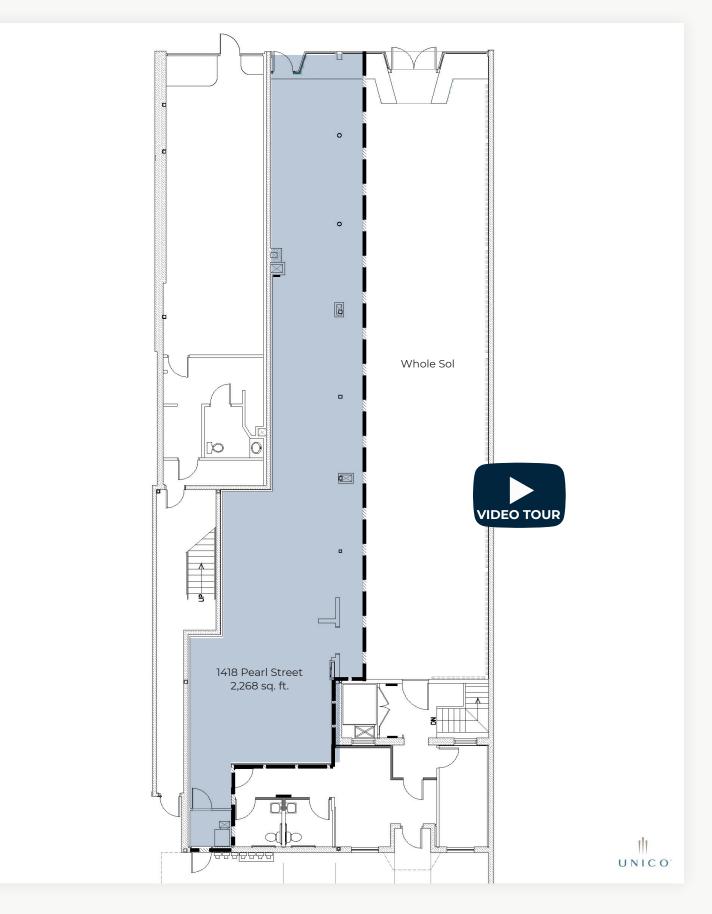

## Video Tour

View Map

## Downtown Boulder Retail Space For Lease on Iconic Pearl Street

| Available Space      | 2,268 sq. ft.  |
|----------------------|----------------|
| Lease Rate / sq. ft. | Negotiable     |
| Expenses / sq. ft.   | \$19.50 (est.) |