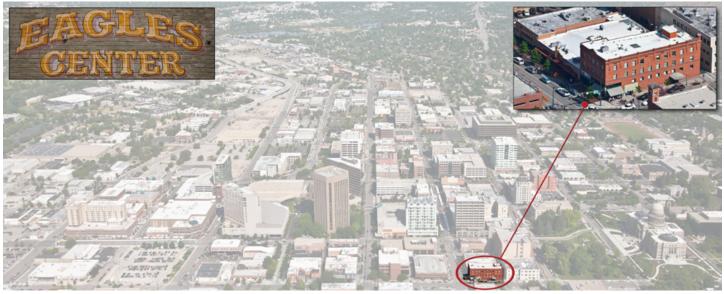

THE EAGLES CENTER BLDG.

223 North 6th Street, Boise, Idaho 83702

**FOR LEASE - 228 TO 643 SF** 

# THE EAGLES CENTER BUILDING

223 North 6th Street, Boise, Idaho 83702

**FOR LEASE - 228 TO 643 SF** 