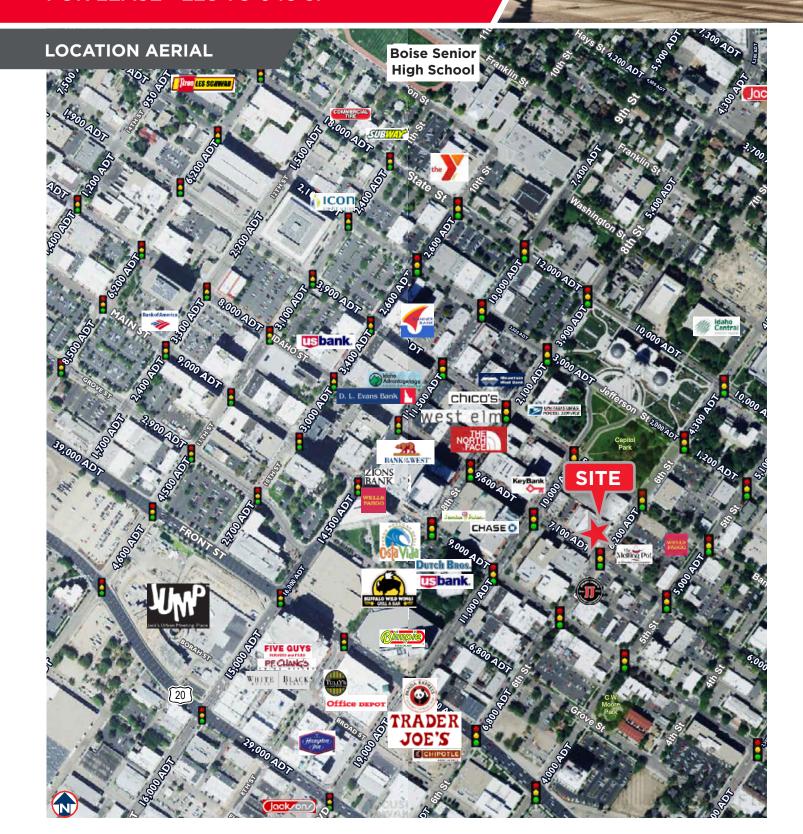

# SURROUNDING AMENITIES

# **Restaurants in Close Proximity**

- The Melting Pot
- Flatbread Pizzeria
- Jimmy John's Sandwiches
- Fork
- Bardenay
- Reef

# **Businesses in Close Proximity**

- Boise City Hall
- Idaho State Capital
- Downtown Boise Association
- St Luke's Medical Center
- Elk's Rehabilitation Hospital
- Basque Cultural Center