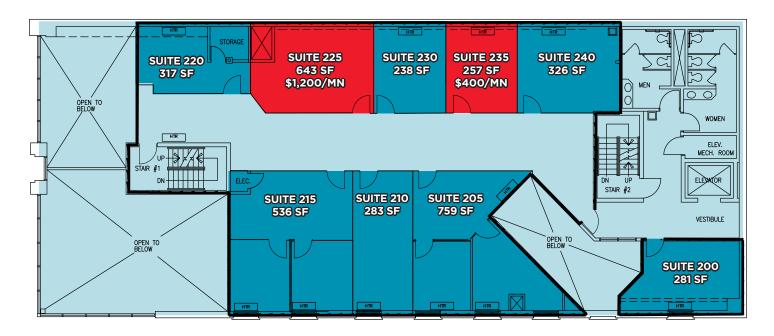

# **PROPERTY HIGHLIGHTS**

**Suite 225** 643 SF - \$1,200/Month

**Suite 235** 257 SF - \$400/Month

**Suite 305** 228 SF - \$450/Month

**Suite 310** 339 SF - \$475/Month

Lease Type Full Service Including Janitorial & Utilities

# LISTING FEATURES

Second Floor - Suite 225: 643 SF - \$1,200/Month & Suite 235: 257 SF - \$400/Month