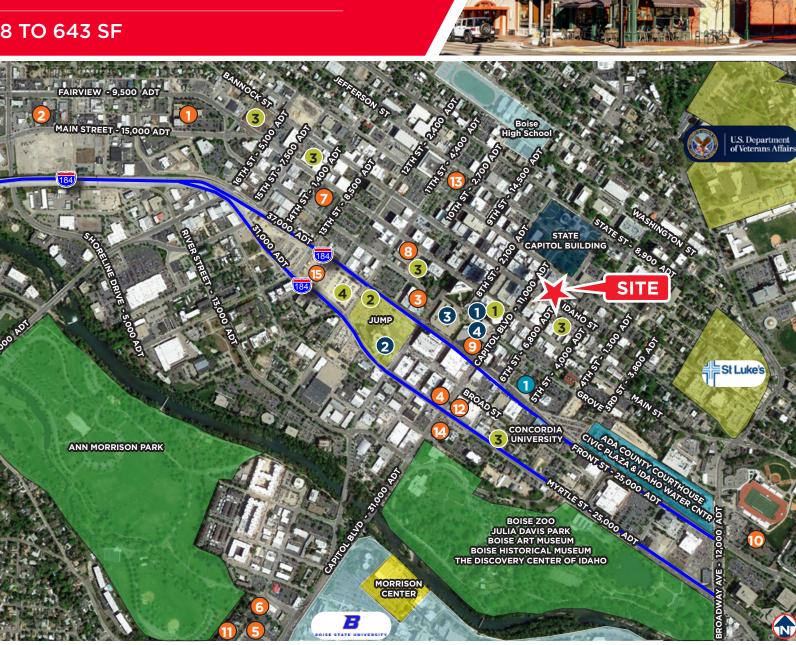

# SURROUNDING AMENITIES

# **Restaurants in Close Proximity**

- The Melting Pot
- Flatbread Pizzeria
- Jimmy John's Sandwiches
- Fork
- Bardenay
- Reef

# **Businesses in Close Proximity**

- Boise City Hall
- Idaho State Capital
- Downtown Boise Association
- St Luke's Medical Center
- Elk's Rehabilitation Hospital
- Basque Cultural Center