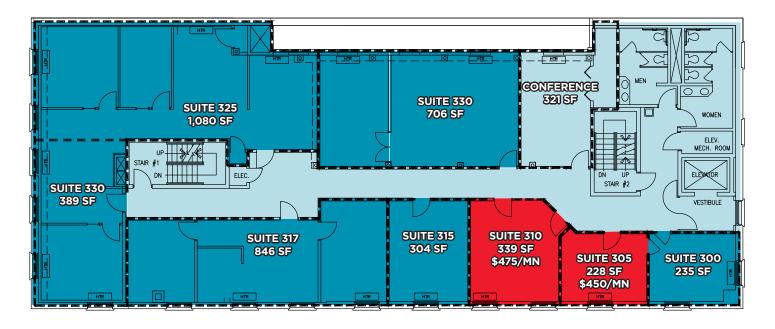

# **PROPERTY HIGHLIGHTS**

**Suite 225** 643 SF - \$1,200/Month

**Suite 235** 257 SF - \$400/Month

**Suite 305** 228 SF - \$450/Month

**Suite 310** 339 SF - \$475/Month

Lease Type Full Service Including Janitorial & Utilities

# LISTING FEATURES

Third Floor - Suite 305: 228 SF \$450/Month & Suite 310: 339 SF \$475/Month