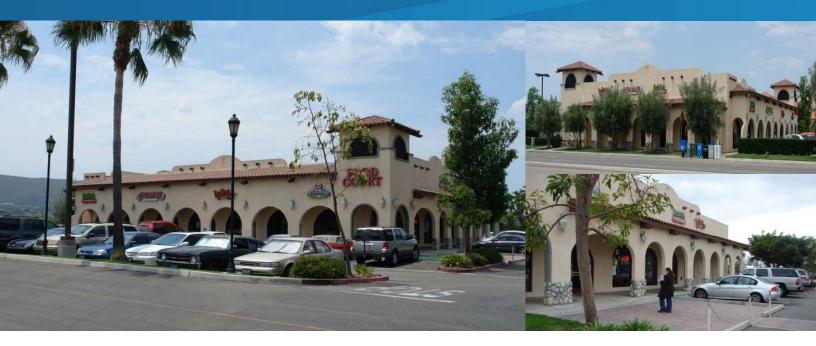

# FOR LEASE > RETAIL SPACE Food Court—Fixturized Restaurant

1158 SAN MARCOS BOULEVARD, SAN MARCOS, CA 92078

## **Building Amenities**

- > 1,800 SF of fixturized restaurant space
- > A 7,500 SF high-profile food court building with Cold Stone Creamery, Rubio's Baja Grill, and Massachusetts Mike's Pizzeria
- > Located at the NEC of San Marcos Boulevard and Los Posas Road
- Adjacent to busy Edwards 18~Plex Stadium Theaters ADT: San Marcos Boulevard: 35,400\* (Source: SANDAG 2006)
- > Lease Rate: \$3.25/PSF, NNN

### LOCATED DIRECTLY ADJACENT TO EDWARDS 18 CINEMAS

KIRK ALLISON 760 930 7922 CARLSBAD, CA kirk.allison@colliers.com Lic# 01049184 VIC GAUSEPOHL 760 930 7912 CARLSBAD, CA vic.gausepohl@colliers.com Lic# 01070105 COLLIERS INTERNATIONAL 5901 Priestly Drive, Suite 100 Carlsbad, CA 92008 www.colliers.com/carlsbad