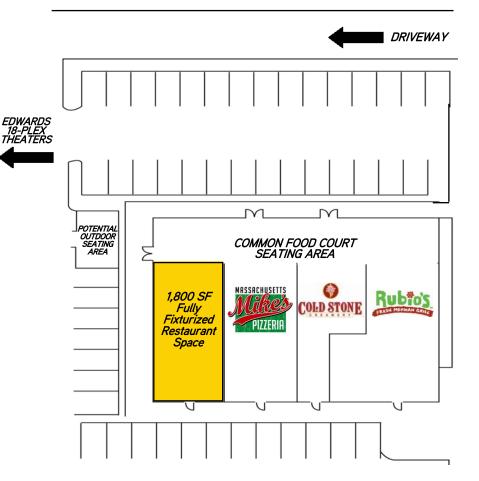

## 1158 San Marcos Boulevard > Site Plan

This document has been prepared by Colliers International for advertising and general information only. Colliers International makes no guarantees, representations or warranties of any kind, expressed or implied, regarding the information including, but not limited to, warranties of content, accuracy and reliability. Any interested party should undertake their own inquiries as to the accuracy of the information. Colliers International excludes unequivocally all inferred or implied terms, conditions and warranties arising out of this document and excludes all liability for loss and damages arising there from. Colliers International is a worldwide affiliation of independently owned and operated companies.

## **Building Amenities**

- > 1,800 SF of fixturized restaurant space
- > A 7,500 SF high-profile food court building with Cold Stone Creamery, Rubio's Baja Grill, and Massachusetts Mike's Pizzeria
- > Located at the NEC of San Marcos Boulevard and Los Posas Road
- Adjacent to busy Edwards 18~Plex Stadium Theaters ADT: San Marcos Boulevard: 35,400\* (Source: SANDAG 2006)
- > Lease Rate: \$3.25/PSF, NNN