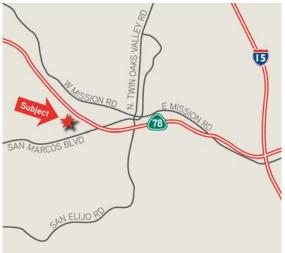

# FOR LEASE > RETAIL SPACE Food Court—Fixturized Restaurant

1158 SAN MARCOS BOULEVARD, SAN MARCOS, CA 92078