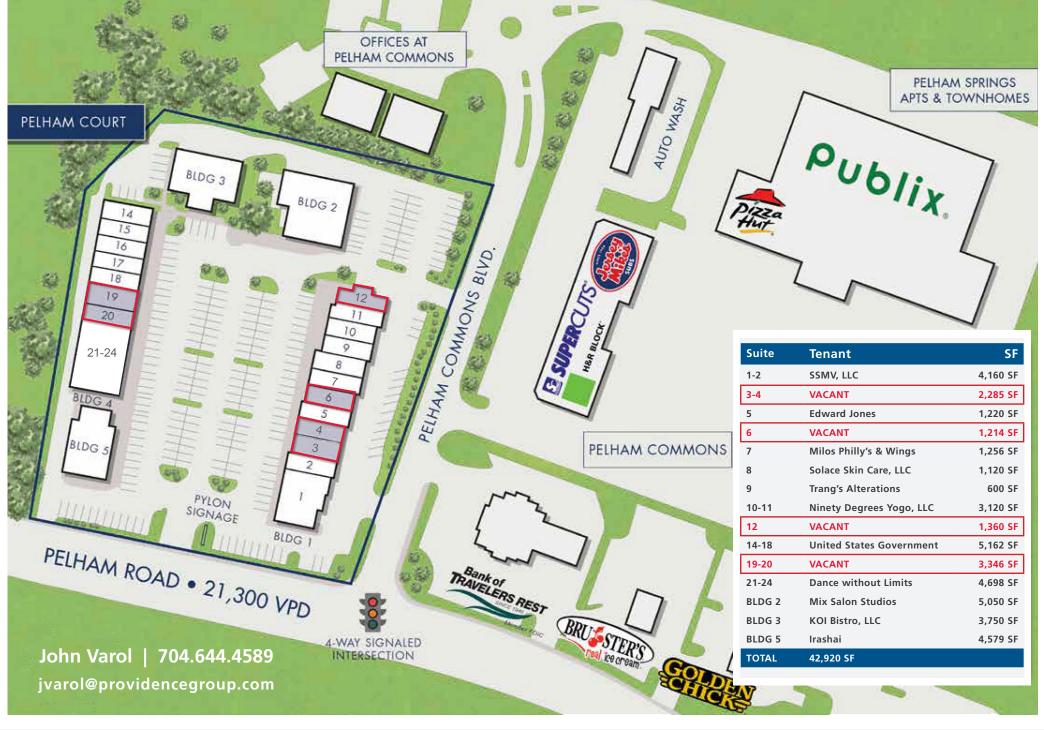

#### **PROPERTY / LEASE INFORMATION**

**SPACE AVAILABLE**: 1,214 - 3,346 SF

LEASE RATE: Please Call
TICAM: Please Call
TOTAL GLA: 42,920 SF

**CO-TENANTS INCLUDE:** 

**US Armed Forces** 

#### **PROPERTY DESCRIPTION**

Providence Group is pleased to offer for lease shop space at Pelham Court in Greenville, S.C. The center is conveniently located at the signalized intersection of Pelham Road and Pelham Commons Boulevard. The property has four points of ingress/egress; two on Pelham Road and two on Pelham Commons Boulevard.