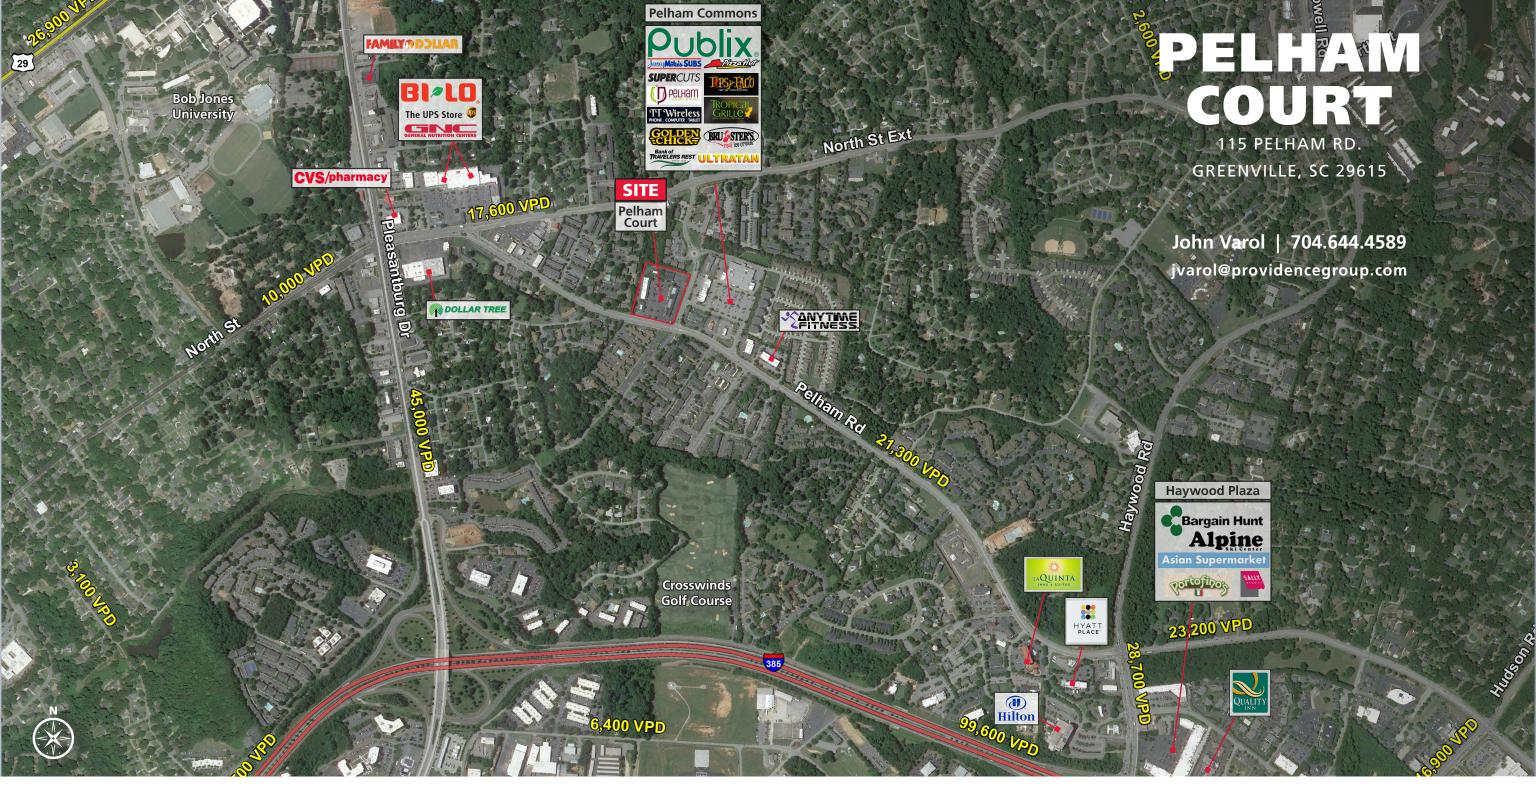

#### **PROPERTY DESCRIPTION**

Providence Group is pleased to offer for lease shop space at Pelham Court in Greenville, S.C. The center is conveniently located at the signalized intersection of Pelham Road and Pelham Commons Boulevard. The property has four points of ingress/egress; two on Pelham Road and two on Pelham Commons Boulevard.

Directly to the east of Pelham Court is a Publix Super Market, Bank of Travelers Rest, Pizza Hut, and Bruster's Real Ice Cream. Bob Jones University (2,415 students) and the Greenville Downtown Airport are also located within close proximity to the subject property. Pelham Court is under new ownership and will undergo various renovations in an effort to enhance the overall property.