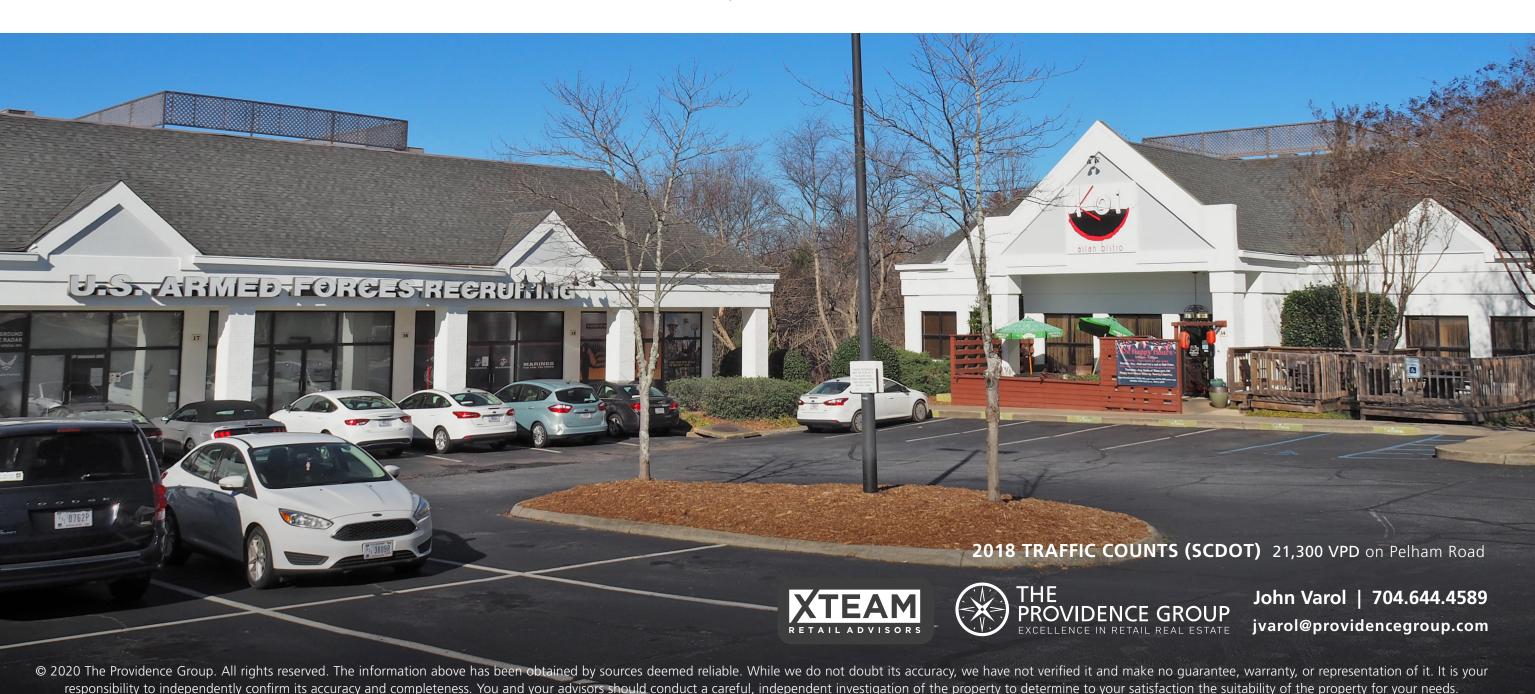

#### **PROPERTY / LEASE INFORMATION**

**SPACE AVAILABLE**: 1,214 - 3,346 SF

LEASE RATE: Please Call
TICAM: Please Call
TOTAL GLA: 42,920 SF

**CO-TENANTS INCLUDE:** 

**US Armed Forces** 

Directly to the east of Pelham Court is a Publix Super Market, Bank of Travelers Rest, Pizza Hut, and Bruster's Real Ice Cream. Bob Jones University (2,415 students) and the Greenville Downtown Airport are also located within close proximity to the subject property. Pelham Court is under new ownership and will undergo various renovations in an effort to enhance the overall property.