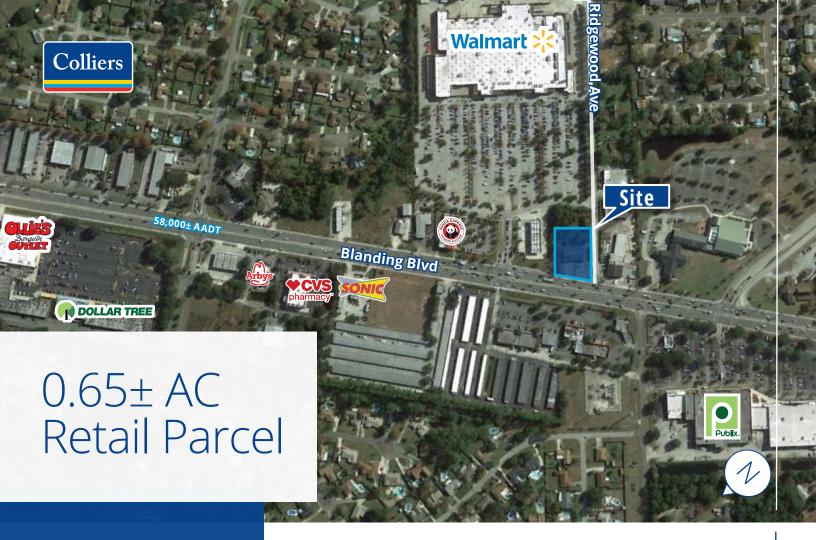

# Adjacent to Walmart

921 Blanding Blvd. | Orange Park, FL 32065

- 0.65± acres
- Positioned in front of Walmart on highly traveled Blanding Blvd.
- Excellent visibility and RIRO access
- Former medical office positioned for retail or QSR development
- Currently zoned BB-2
- 124,954 daytime population within 5 miles
- Just north of College Drive; across from Publix
- 58,000± vehicles per day on Blanding Blvd.