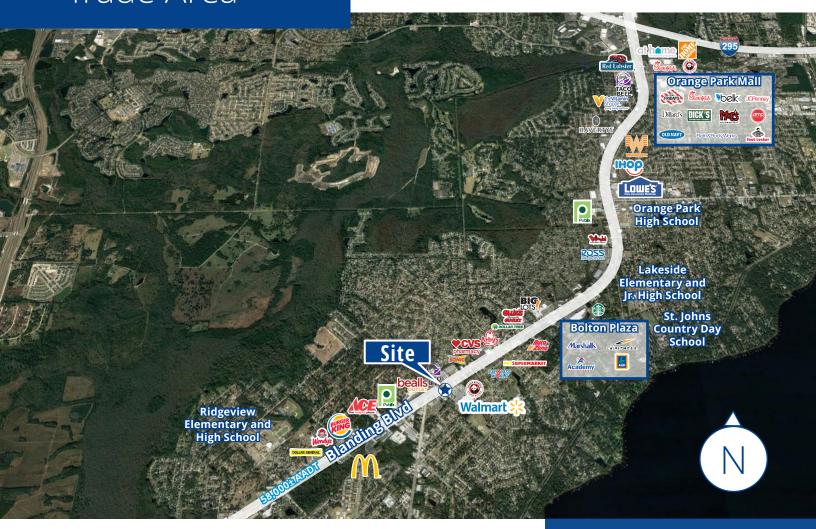

e@colliers.com

Colliers International 76 South Laura Street | Suite 1500 Jacksonville, FL 32202 colliers.com/jacksonville

# Adjacent to Walmart

921 Blanding Blvd. | Orange Park, FL 32065

- 0.65± acres
- Positioned in front of Walmart on highly traveled Blanding Blvd.
- Excellent visibility and RIRO access
- Former medical office positioned for retail or QSR development
- Currently zoned BB-2
- 124,954 daytime population within 5 miles
- Just north of College Drive; across from Publix
- 58,000± vehicles per day on Blanding Blvd.

## Call for pricing

Copyright © 2021 Colliers International. Information herein has been obtained from sources deemed reliable, however its accuracy cannot be guaranteed. The user is required to conduct their own due diligence and verification.

# Trade Area



### Demographics











Source: Esri Business Analyst 2020

| Population | Daytime<br>Population | Households | Average HH<br>Income |
|------------|-----------------------|------------|----------------------|
| 8,483      | 7,842                 | 3,175      | \$69,187             |
| 49,273     | 43,226                | 17,538     | \$83,004             |
| 141,869    | 124,954               | 50,635     | \$83,019             |

### **Jason Ryals**

**Executive Director** +1 904 861 1136 jason.ryals@colliers.com

#### **Gina Kline**

**Retail Associate** +1 904 861 1104 gina.kline@colliers.com

**Colliers International** 76 South Laura Street | Suite 1500 Jacksonville, FL 32202 colliers.com/jacksonville

1 Mile 3 Mile

5 Mile