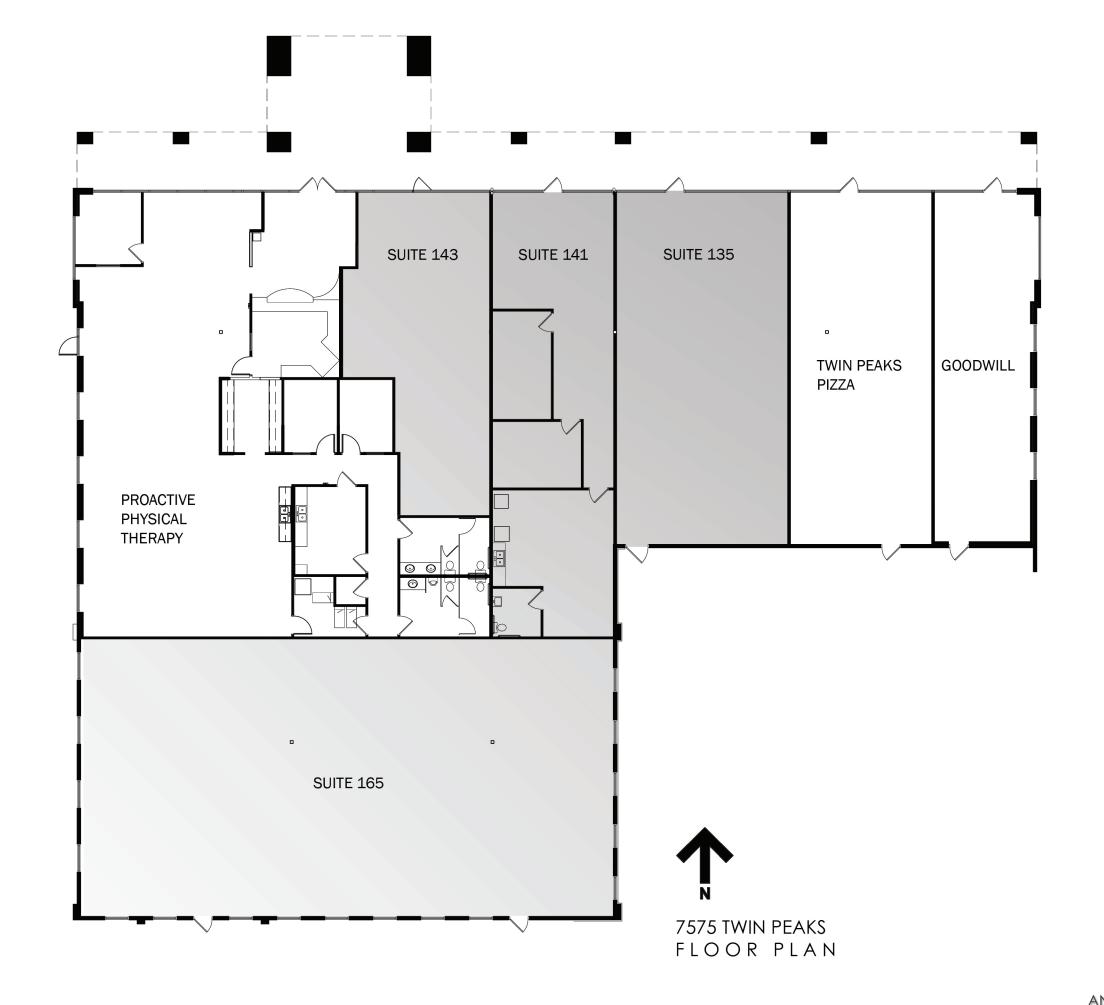

( ¤¡ © ost prestigious location at Twin Peaks Plaza is now available. The new Simon Property's Tucson Premium Outlet is to the east on I-10/Twin Peaks Road interchange. The Twin Peaks corridor connects Dove Mountain and Continental Ranch planned communities. Saguaro Bloom, a new 700-acre 2400 home development is to the west on Twin Peaks &ÿ 4,493 square feet is Available - Suites are continuous:

>Suite 143 - 1,250 square foot \$18 NNN >Suite 141 - 1,500 square foot \$18 NNN

>Suite 135 - 1,743 square foot \$17 NNN

Advisors In Real Estate, Inc. 3179 E. Via Palomita, Tucson, AZ 85718 (520) 299-0700 - Office

#### 1-3,500 SF Outparcel

- 2- Trinity Art Collection
- 3- Tea Room
- 4- Pointe of Grace Dance
- 5- Fowler Chiropractic
- 6- AKKA Karate
- 7- Anytime Fitness
- 8- Dental Village
- 9- Twin Peak Veterinary
- 10- Spring Church
- 11- Goodwill Donation Drop Off
- 12- Twin Peaks Pizzeria
- 13- Available
- 14- Proactive Physical Therapy
- 15- Walgreens

16- Community Center
L.E.E.D Construction