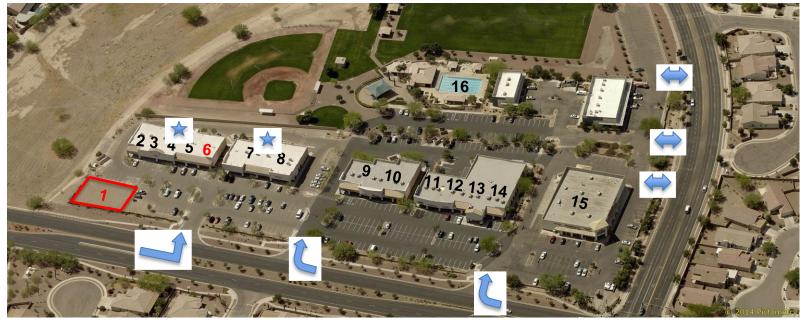

#### 1-3,500 SF Outparcel

- 2- Trinity Art Collection
- 3- Tea Room
- 4- Pointe of Grace Dance
- 5- Fowler Chiropractic
- 6- AKKA Karate
- 7- Anytime Fitness
- 8- Dental Village
- 9- Twin Peak Veterinary
- 10- Spring Church
- 11- Goodwill Donation Drop Off
- 12- Twin Peaks Pizzeria
- 13- Available
- 14- Proactive Physical Therapy
- 15- Walgreens

16- Community Center
L.E.E.D Construction

### Aerial View-Twin Peaks Plaza/ Marana Center

Lanox

Foot

Foot

File 42

Tucson

Premium

Outlets