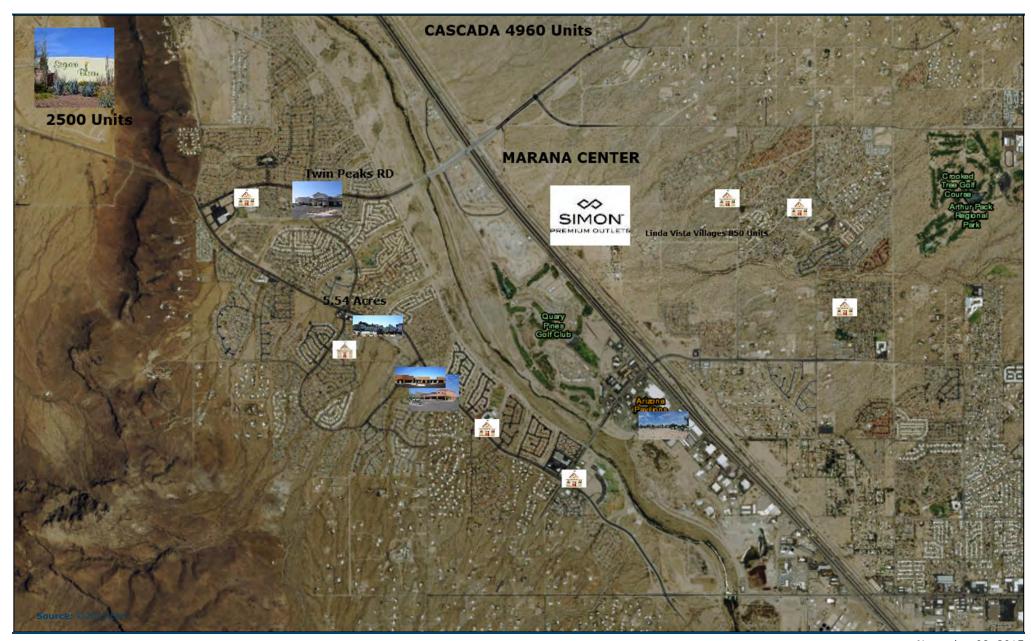

#### TWIN PEAKS & I-10 DEVELOPMENT ACTIVITY

November 08, 2015

©2015 Esri Page 1 of 1