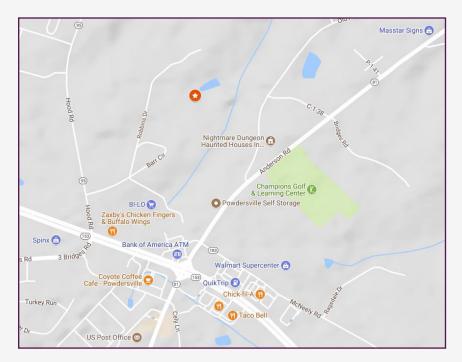

## \$90,000

- ±6.39 Acre
- (±278,348.40 Square Feet)
- ±2 Miles to I-85
- Adjacent to retail power centers featuring WalMart, Bi-Lo, Baptist Easley Hospital Clinic Powdersville, Quik Trip, and many other users
- Close to Schools and Shopping Centers
- 20 Minutes to Main Street, Greenville
- New 288 Unit Apartment Community Under Construction Now adjacent to site