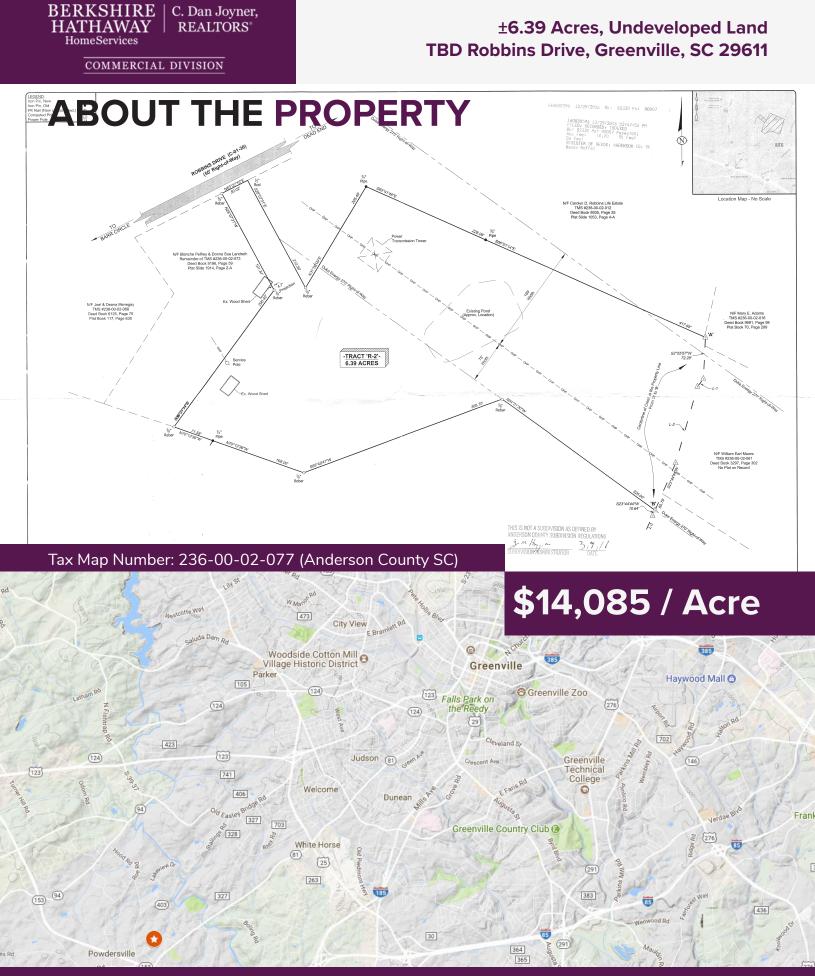

## ±6.39 Acres, Undeveloped Land TBD Robbins Drive, Greenville, SC 29611

2360002012

Tax Map Number: 236-00-02-077 (Anderson County SC)

2360002077

## **ABOUT THE PROPERTY**

## \$90,000

- ±6.39 Acre
- (±278,348.40 Square Feet)
- ±2 Miles to I-85
- Adjacent to retail power centers featuring WalMart, Bi-Lo, Baptist Easley Hospital Clinic Powdersville, Quik Trip, and many other users
- Close to Schools and Shopping Centers
- 20 Minutes to Main Street, Greenville
- New 288 Unit Apartment Community Under Construction Now adjacent to site