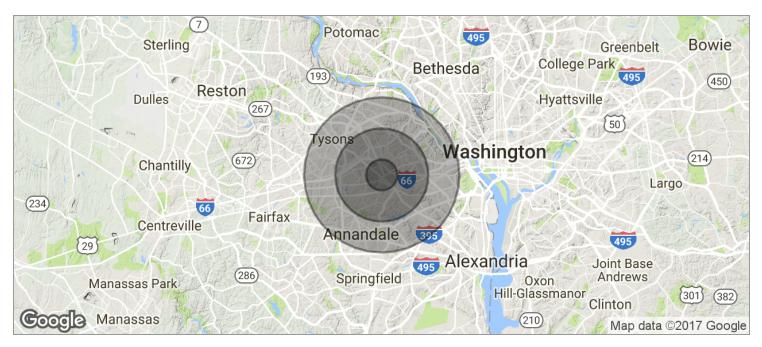

200 LITTLE FALLS STREET, FALLS CHURCH, VA 22046

(654)

(620)

Map data ©2017 Google

(620)

| POPULATION          | 1 MILE    | 3 MILES   | 5 MILES   |  |
|---------------------|-----------|-----------|-----------|--|
| TOTAL POPULATION    | 18,056    | 143,398   | 393,754   |  |
| MEDIAN AGE          | 40.0      | 38.8      | 37.9      |  |
| MEDIAN AGE (MALE)   | 37.8      | 37.9      | 37.3      |  |
| MEDIAN AGE (FEMALE) | 42.2      | 39.6      | 38.5      |  |
| HOUSEHOLDS & INCOME | 1 MILE    | 3 MILES   | 5 MILES   |  |
| TOTAL HOUSEHOLDS    | 6,988     | 54,878    | 156,732   |  |
| # OF PERSONS PER HH | 2.6       | 2.6       | 2.5       |  |
| AVERAGE HH INCOME   | \$135,748 | \$135,598 | \$130,157 |  |
| AVERAGE HOUSE VALUE | \$624,195 | \$613,871 | \$620,655 |  |