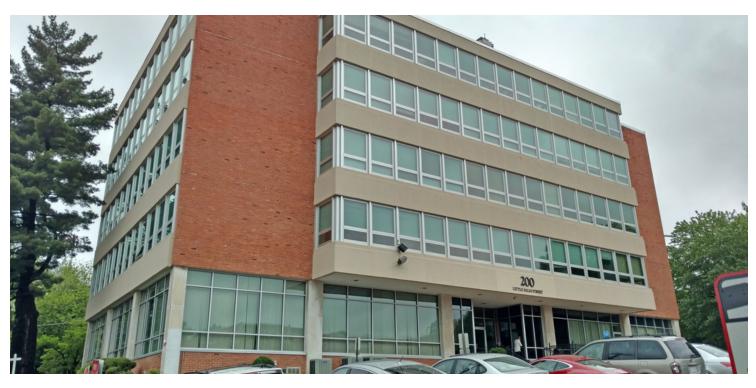

# **Great Views Overlooking Downtown Falls Church**

200 LITTLE FALLS STREET, FALLS CHURCH, VA 22046

#### **PROPERTY HIGHLIGHTS**

- Experience Great Views Overlooking Downtown Falls Church
- One block to restaurants & shops
- · Lots of natural light great window line
- Nine foot ceilings
- Mix of offices and open space areas
- In-suite Kitchnette
- · New, operable windows
- Modernized elevator & HVAC
- · Across from City Hall and Cherry Hill Farm Park
- · One block to Starbucks and new Harris Teeter
- Zoning OD\_MCA many uses allowed including professional office and medical