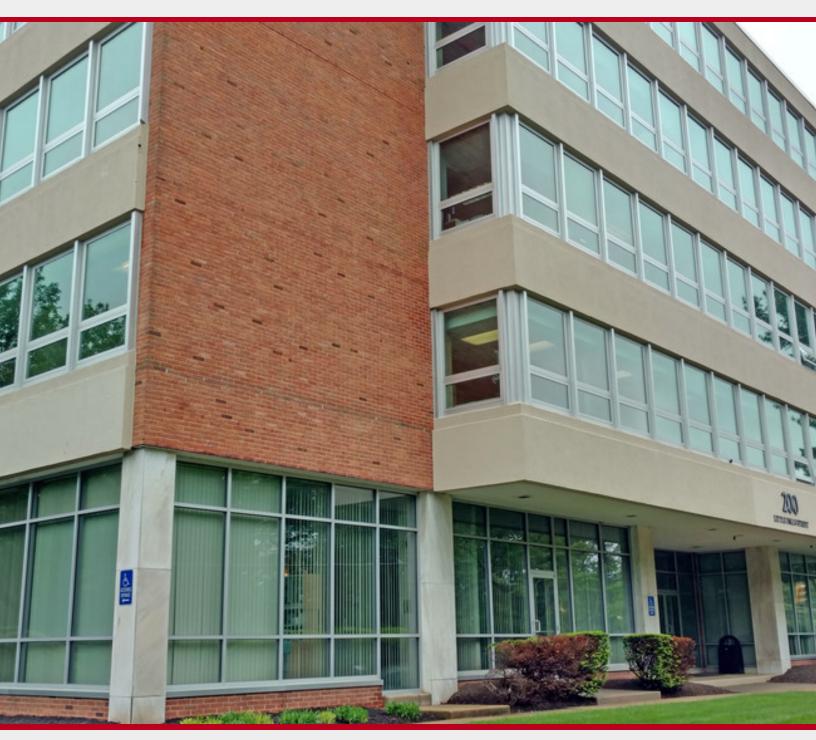

#### **FOR SALE**

# **Great Views Overlooking Downtown Falls Church**

200 LITTLE FALLS STREET, FALLS CHURCH, VA 22046

#### **PROPERTY HIGHLIGHTS**

- Experience Great Views Overlooking Downtown Falls Church
- One block to restaurants & shops
- · Lots of natural light great window line
- Nine foot ceilings
- Mix of offices and open space areas
- In-suite Kitchnette
- · New, operable windows
- Modernized elevator & HVAC
- · Across from City Hall and Cherry Hill Farm Park
- · One block to Starbucks and new Harris Teeter
- Zoning OD\_MCA many uses allowed including professional office and medical