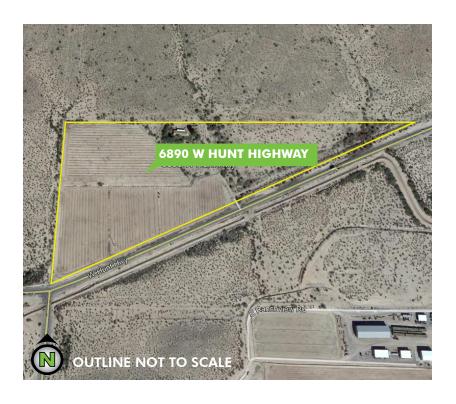

# **NEC HUNT HIGHWAY & ATTAWAY ROAD**

6890

**WEST HUNT HIGHWAY** 

Florence, AZ 85132

### **PROPERTY OVERVIEW**

6890 West Hunt Highway is comprised of  $\pm 38$  Acres of land and is currently a single-family residence within the Town of Florence, Arizona. The property has almost 2,900 feet of frontage along Hunt Highway, providing great visibility.