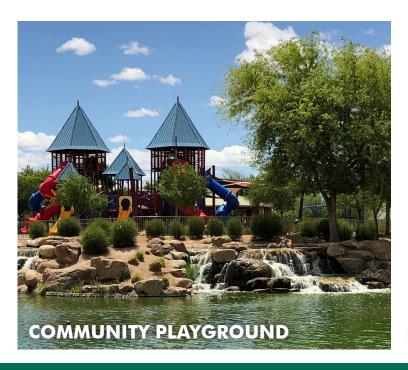

### **ANTHEM AT MERRILL RANCH**

Anthem at Merrill Ranch is a Del Webb master-planned community in the Town of Florence that includes almost 8,700 lots on  $\pm 3,200$  acres. The community features a recreation center, swimming pools, 18-hole golf course, tennis courts, basketball courts and a  $\pm 60\text{-}acre$  community park. There is a Safeway shopping center that serves the community at the northeast corner of Hunt Highway and Merrill Ranch Parkway.