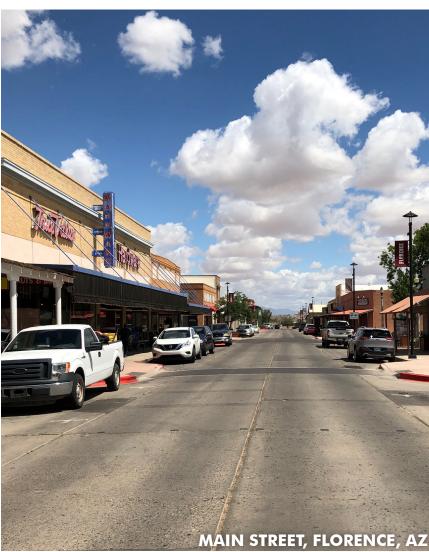

## **LOCATION OVERVIEW**

The Town of Florence is one of the oldest incorporated towns in Arizona, with a rich and unique history. The town provides a secluded feel, but is approximately a 45-minute drive to both Phoenix and Tucson.