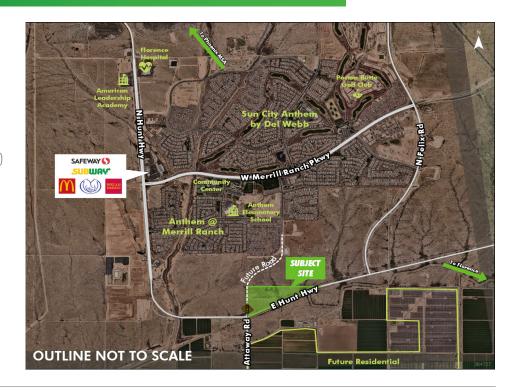

### **PROPERTY OVERVIEW**

6890 West Hunt Highway is comprised of  $\pm 38$  Acres of land and is currently a single-family residence within the Town of Florence, Arizona. The property has almost 2,900 feet of frontage along Hunt Highway, providing great visibility.

The property is currently zoned Rural Agricultural (RA-10) and the Town of Florence 2020 General Plan designates the property as Community Commercial (CC). The General Plan also calls for a future road that begins at the lighted intersection of Attaway Road and Hunt Highway. The future road runs north up the western property line to connect with Constitution Way in Anthem at Merrill Ranch.

### **ANTHEM AT MERRILL RANCH**

Anthem at Merrill Ranch is a Del Webb master-planned community in the Town of Florence that includes almost 8,700 lots on  $\pm 3,200$  acres. The community features a recreation center, swimming pools, 18-hole golf course, tennis courts, basketball courts and a  $\pm 60\text{-}acre$  community park. There is a Safeway shopping center that serves the community at the northeast corner of Hunt Highway and Merrill Ranch Parkway.