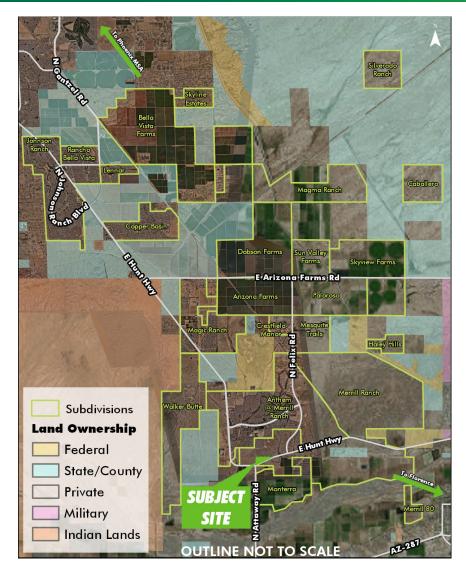

The property is currently zoned Rural Agricultural (RA-10) and the Town of Florence 2020 General Plan designates the property as Community Commercial (CC). The General Plan also calls for a future road that begins at the lighted intersection of Attaway Road and Hunt Highway. The future road runs north up the western property line to connect with Constitution Way in Anthem at Merrill Ranch.