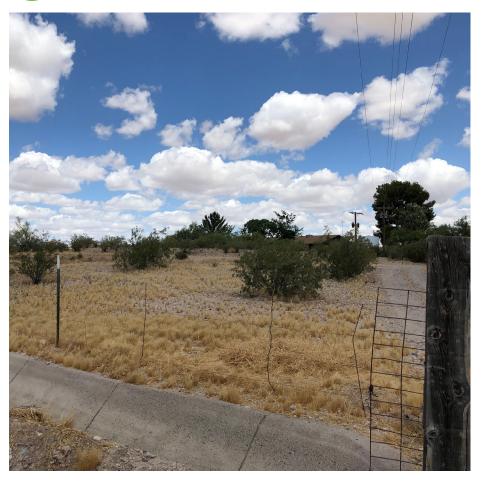

### **PROPERTY OVERVIEW**

6890 West Hunt Highway is comprised of  $\pm 38$  Acres of land and is currently a single-family residence within the Town of Florence, Arizona. The property has almost 2,900 feet of frontage along Hunt Highway, providing great visibility.

The property is currently zoned Rural Agricultural (RA-10) and the Town of Florence 2020 General Plan designates the property as Community Commercial (CC). The General Plan also calls for a future road that begins at the lighted intersection of Attaway Road and Hunt Highway. The future road runs north up the western property line to connect with Constitution Way in Anthem at Merrill Ranch.