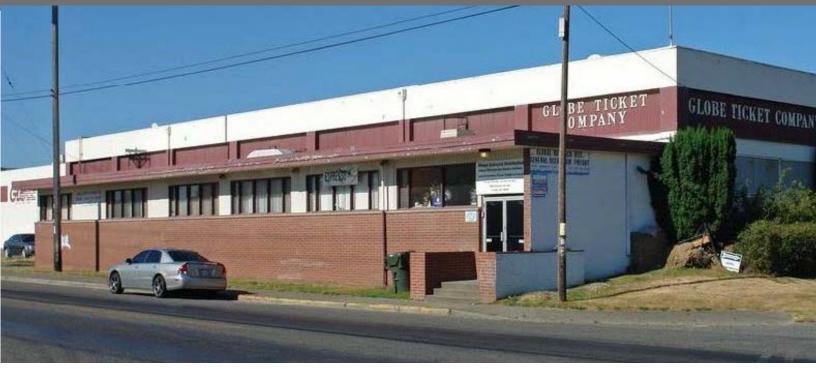

### Sound Sleep Manufacturing Building

#### 6002 McKinley Avenue Tacoma, WA 98404

#### 47,467 SF Available

| 2.52 acres on 4 tax parcels                          |
|------------------------------------------------------|
| Building in 1970, mason construction and heavy power |
| 14'-16' clear-height, 1 grade and 5 dock-high doors  |
| Fenced yard                                          |
| 5 minutes to I-5 and 6 miles to Port of Tacoma       |
| Price: \$2,375,000.00                                |
|                                                      |