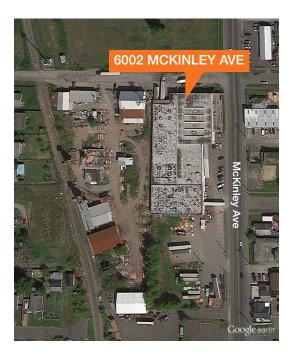

# For Sale

### Sound Sleep Manufacturing Building



#### 6002 McKinley Avenue Tacoma, WA 98404



#### 47,467 SF Available

| 2.52 acres on 4 tax parcels                          |
|------------------------------------------------------|
| Building in 1970, mason construction and heavy power |
| 14'-16' clear-height, 1 grade and 5 dock-high doors  |
| Fenced yard                                          |
| 5 minutes to I-5 and 6 miles to Port of Tacoma       |
| Price: \$2,375,000.00                                |
|                                                      |

#### Contact

Brandon Gates 253.722.1429 bgates@kiddermathews.com Ray Schuler, SIOR, CCIM 253.383.6000 rschuler@kiddermathews.com



## 6002 McKinley Avenue



#### Contact

**Brandon Gates** 

253.722.1429 bgates@kiddermathews.com Ray Schuler, SIOR, CCIM

253.383.6000 rschuler@kiddermathews.com

This information