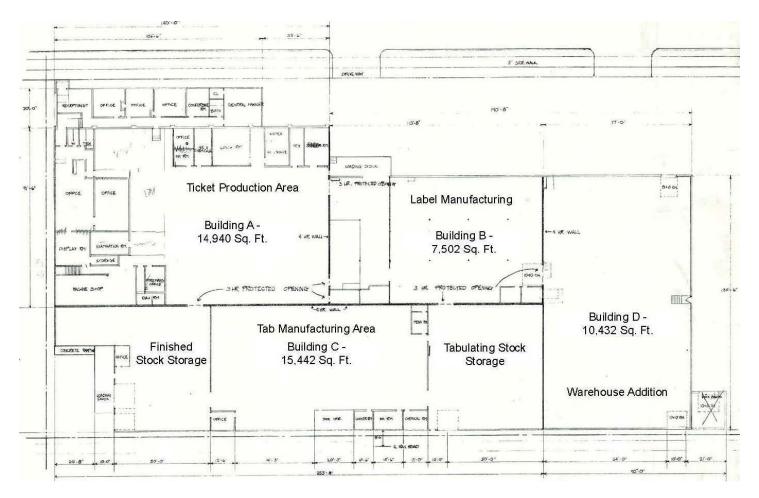

#### 47,467 SF Available

| 2.52 acres on 4 tax parcels                          |
|------------------------------------------------------|
| Building in 1970, mason construction and heavy power |
| 14'-16' clear-height, 1 grade and 5 dock-high doors  |
| Fenced yard                                          |
| 5 minutes to I-5 and 6 miles to Port of Tacoma       |
| Price: \$2,375,000.00                                |
|                                                      |