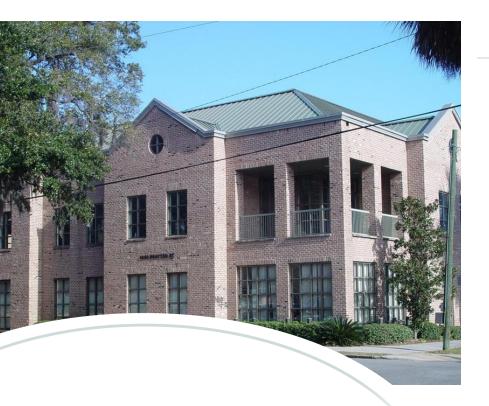

## **Property Overview**

**Property** 

Sperry Van Ness is pleased to present for lease 1020 Drayton, a Class A office building overlooking Forsyth Park. With modern construction of brick, concrete and steel, it offers 2,500 contiguous square feet of second floor space, perfect for a professional office or medical user. The space is currently in shell condition and ready for tenant upfit. A private elevator lobby off of W. Park Avenue will be finished to tenant specifications as well. There are 60 on-site parking spaces and on-street parking available.

Location

1020 Drayton is located on Drayton Street and W. Park Avenue in the heart of the Victorian District of Savannah's CBD. Adjacent to Forsyth Park, the building has great views and visibility and is convenient to all of the amenities Downtown Savannah has to offer.