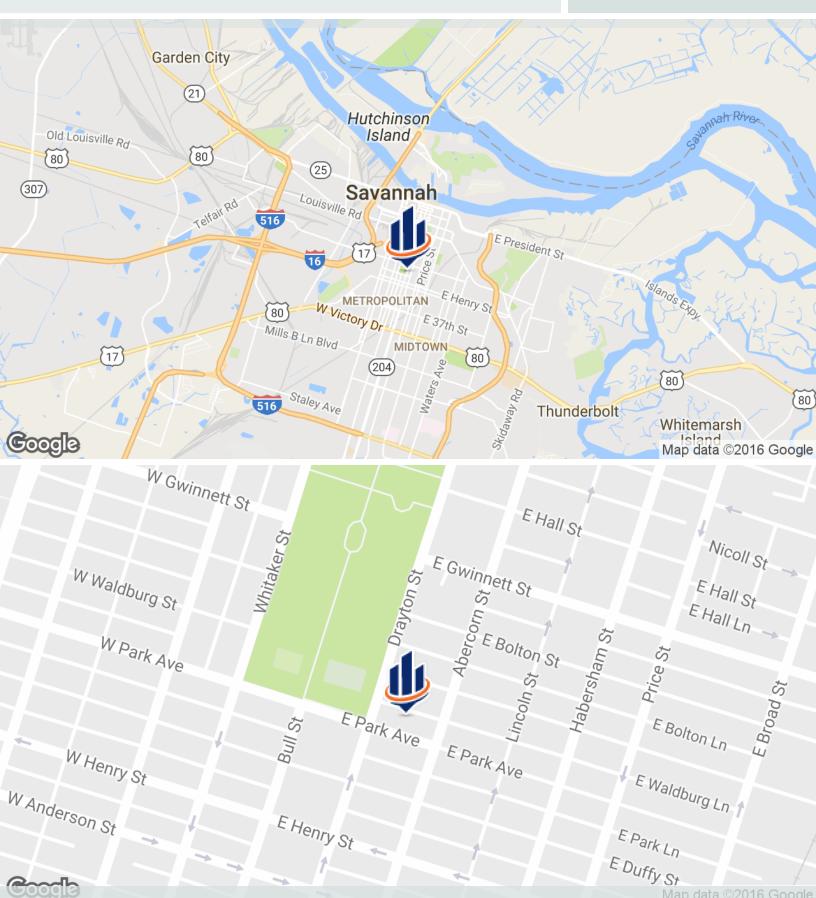

Location

1020 Drayton is located on Drayton Street and W. Park Avenue in the heart of the Victorian District of Savannah's CBD. Adjacent to Forsyth Park, the building has great views and visibility and is convenient to all of the amenities Downtown Savannah has to offer.