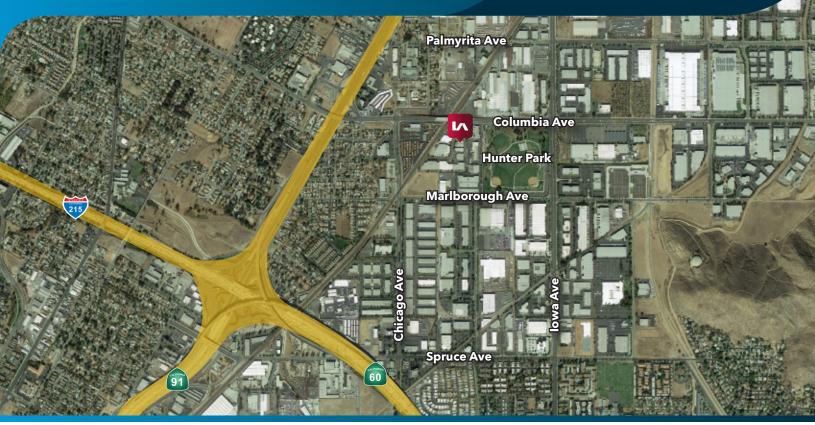

## **Industrial Building**

±6,370 SF Available For Lease

1290 Dodson Way, Riverside, CA 92507

## **PROPERTY HIGHLIGHTS**

- ±6,370 SF Available
- ±0.31 Acre Lot
- 200 Amps, 480 Volt Power
- One (1) Ground Level Door (10'x14')
- 16' Clear Height
- 12 Auto Parking Spaces
- Immediate Access To the 60, 91, & 215 Freeways
- Hunter Park Location