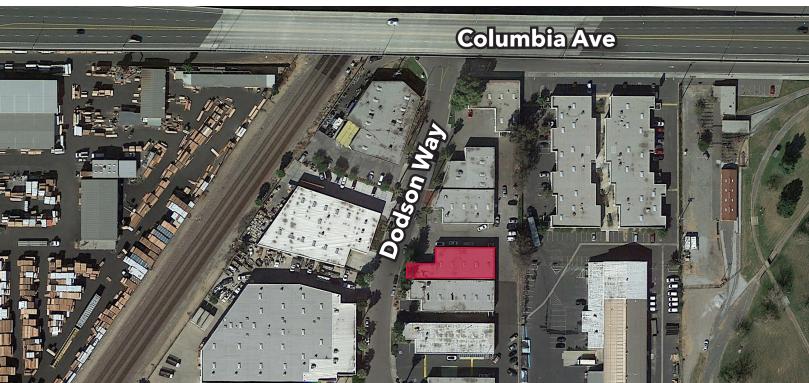

## **Industrial Building**

±6,370 SF Available For Lease

1290 Dodson Way, Riverside, CA 92507

## **PROPERTY HIGHLIGHTS**

- ±6,370 SF Available
- ±0.31 Acre Lot
- 200 Amps, 480 Volt Power
- One (1) Ground Level Door (10'x14')
- 16' Clear Height
- 12 Auto Parking Spaces
- Immediate Access To the 60, 91, & 215 Freeways
- Hunter Park Location