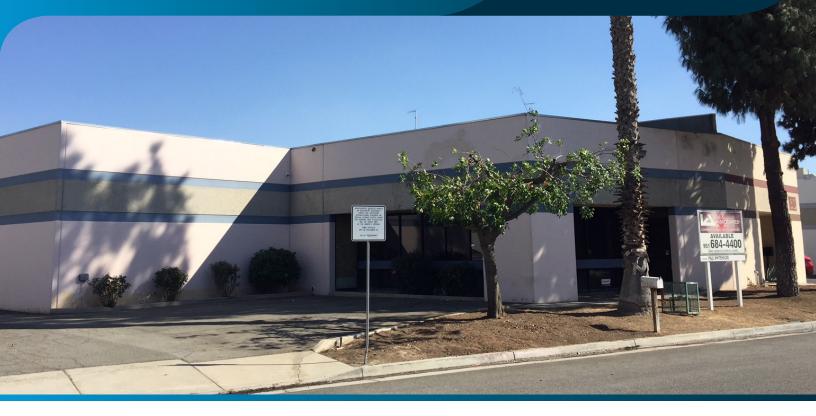

## **Industrial Building**

±6,370 SF Available For Lease

1290 Dodson Way, Riverside, CA 92507

## **PROPERTY HIGHLIGHTS**

- ±6,370 SF Available
- ±0.31 Acre Lot
- 200 Amps, 480 Volt Power
- One (1) Ground Level Door (10'x14')
- 16' Clear Height
- 12 Auto Parking Spaces
- Immediate Access To the 60, 91, & 215 Freeways
- Hunter Park Location