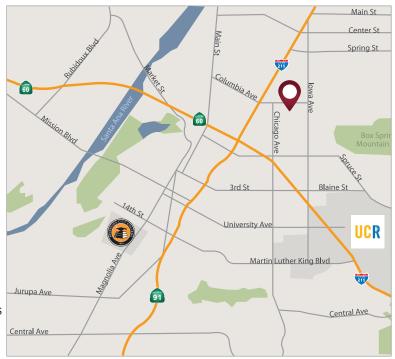

## **Industrial Building**

±6,370 SF Available For Lease

1290 Dodson Way, Riverside, CA 92507