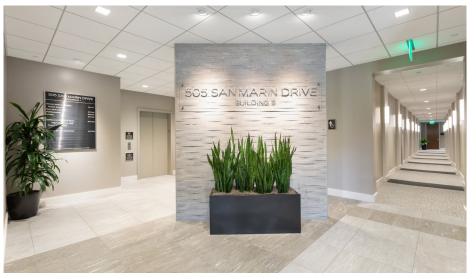

### HIGHLIGHTS

· Recent remodel of exterior

• High-end finishes throughout

• Build-to-suit floor plans

Great window line

- New common areas
- Immediate Highway 101 access
- Quiet neighborhood setting
- Medical uses allowed

## **DESCRIPTION OF PREMISES**

Well-maintained, attractive buildings with redwood and cedar exteriors. Multiple suites available containing efficient floor plans and excellent window lines providing ample natural light.