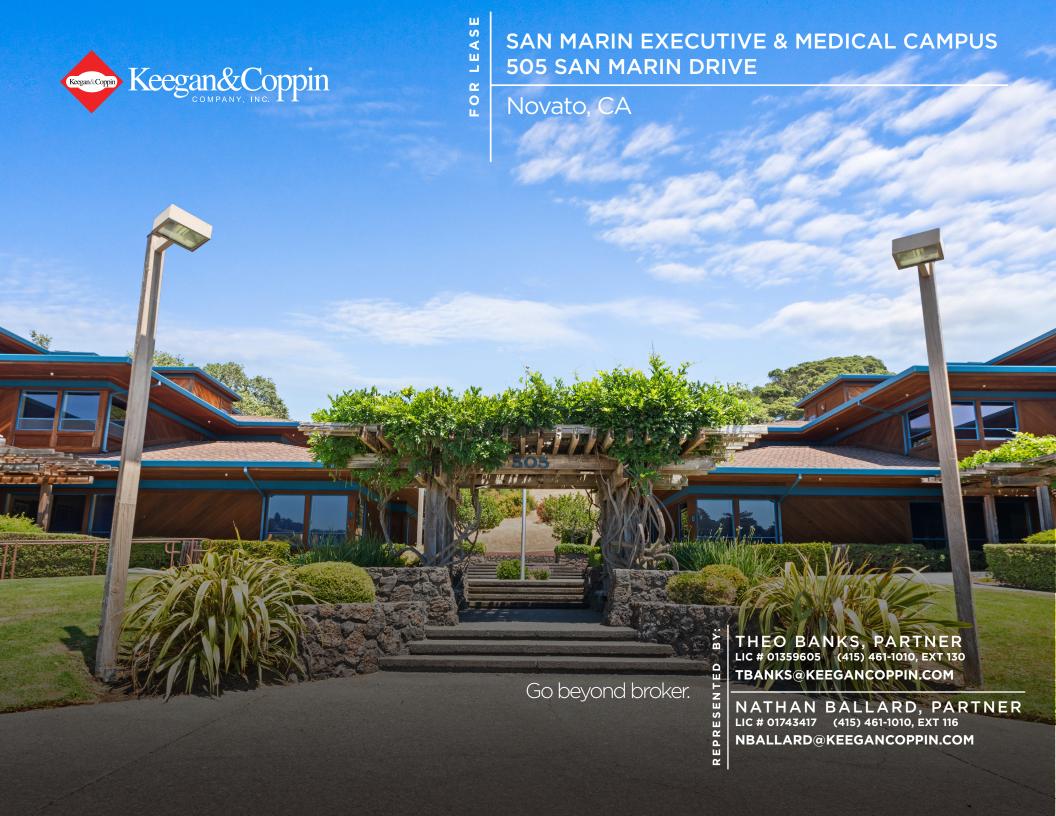

# SAN MARIN EXECUTIVE & MEDICAL CAMPUS

505 SAN MARIN DRIVE NOVATO, CA

## **DESCRIPTION OF PREMISES**

Well-maintained, attractive buildings with redwood and cedar exteriors. Multiple suites available containing efficient floor plans and excellent window lines providing ample natural light.

## **DESCRIPTION OF AREA**

Northern Marin location one mile from Highway 101 and the SMART train station. Quiet surroundings and views provide a very pleasing and calm work atmosphere. Close to all amenities.