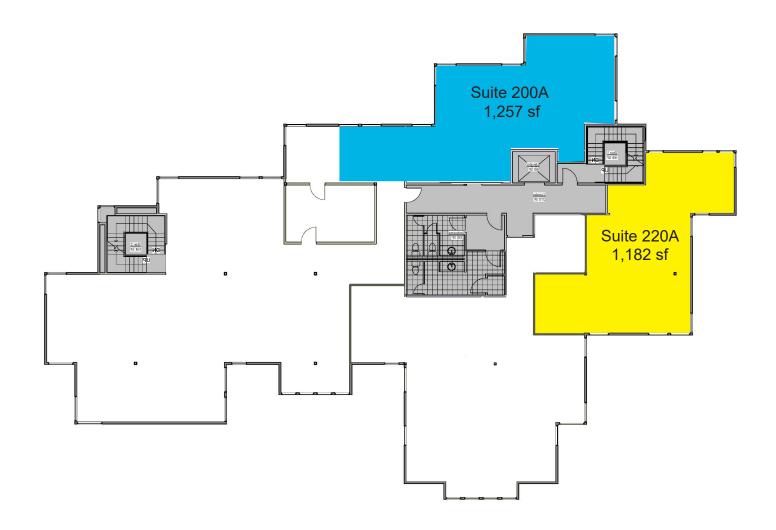

## **Suite 200A:** 1,257+/- sq ft

**Suite 220A:** 1,182+/- sq ft

**Suite 130B:** 877+/- sq ft

**Suite 150B:** 1,613+/- sq ft

.,..., ., .,

**Suite 180B:** 817+/- sq ft **Suite 220B:** 1,052+/- sq ft

### **DESCRIPTION**

5 private offices and reception area

3 private offices and open work area

Floor plan can be built to suit. \$1.75 psf, Full Service

Three private offices, conference room, open work

area. kitchenette

## BUILDING A - LEVEL 2

505 SAN MARIN DRIVE NOVATO, CA