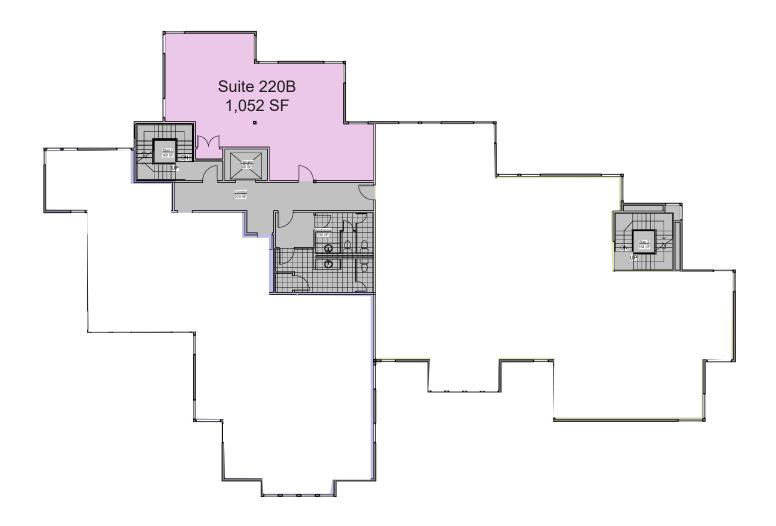

## **Suite 200A:** 1,257+/- sq ft

**Suite 220A:** 1,182+/- sq ft

**Suite 130B:** 877+/- sq ft

**Suite 150B:** 1,613+/- sq ft

.,..., ., .,

**Suite 180B:** 817+/- sq ft **Suite 220B:** 1,052+/- sq ft

## BUILDING A - LEVEL 2

505 SAN MARIN DRIVE NOVATO, CA