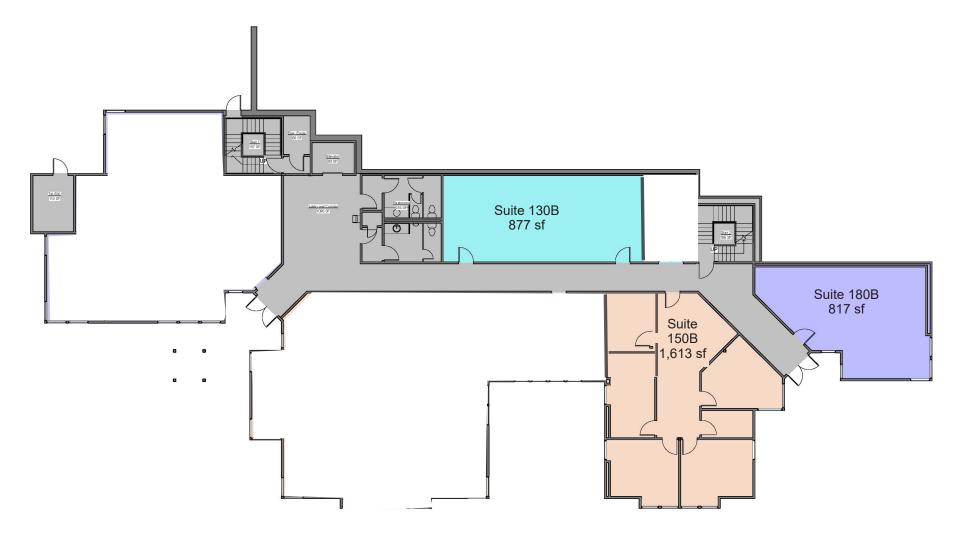

## **Suite 200A:** 1,257+/- sq ft

**Suite 220A:** 1,182+/- sq ft

**Suite 130B:** 877+/- sq ft

**Suite 150B:** 1,613+/- sq ft

.,..., ., .,

**Suite 180B:** 817+/- sq ft **Suite 220B:** 1,052+/- sq ft

### **DESCRIPTION**

5 private offices and reception area

3 private offices and open work area

Floor plan can be built to suit. \$1.75 psf, Full Service

Three private offices, conference room, open work

area. kitchenette

## BUILDING B - LEVEL 1

505 SAN MARIN DRIVE NOVATO, CA

## BUILDING B - LEVEL 2