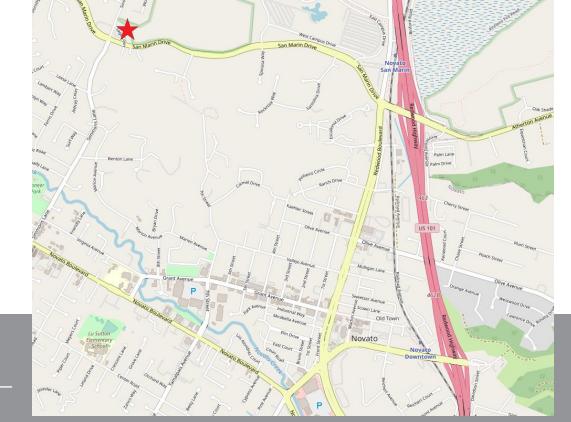

## **DESCRIPTION OF AREA**

Northern Marin location one mile from Highway 101 and the SMART train station. Quiet surroundings and views provide a very pleasing and calm work atmosphere. Close to all amenities.

## TRANSPORTATION ACCESS

- Immediate access to Highway 101
- Close proximity to public transportation and the SMART train

THEO BANKS, PARTNER LIC # 01359605 (415) 461-1010, EXT 130 TBANKS@KEEGANCOPPIN.COM