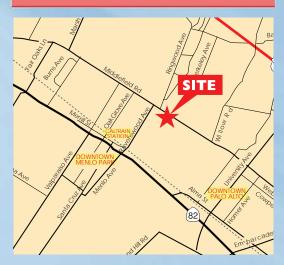

# 525-545 MENLO MCCANDLESS MIDDLEFIELD ROAD

### MENLO PARK

AVAILABLE NOW 545 MIDDLEFIELD - SUITE 180: ±3,338 SF COMING SOON - APRIL 2020: ±5,329 SF

545

Cherie Wittry 650.688.8523 cwittry@ngkf.com CA RE License #00863251

535

Patty McGuigan 650.688.8519 pmcguigan@ngkf.com CA RE License #00800652

#### **PARK AMENITIES**

- 3 Building Class A Garden
  Office Park
- Lush Garden/Secured Garden Courtyard
- Extensive Windowline
- Abundant On-Site Parking
- High Identity Project Building
  Signage on Middlefield Road
- Walk to:
  - Menlo Park Caltrain
  - Downtown Menlo Park
  - Menlo/Atherton High School