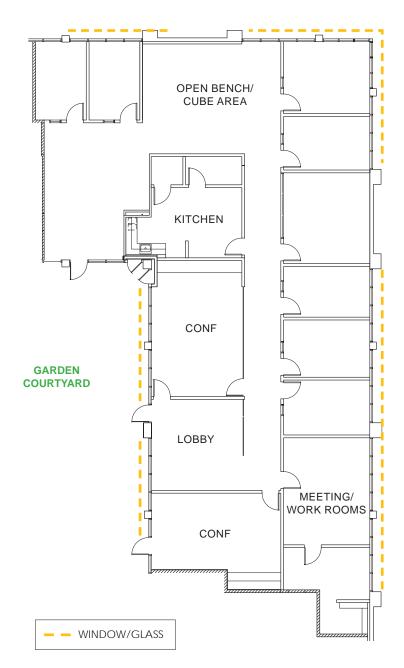

#### NEW SECOND FLOOR SUITE COMING AVAILABLE: APRIL 1, 2020 545 MIDDLEFIELD ROAD Suite 210: ±5,329 SF

- High-End Improvements
- Extensive Glass and Windowline
- 2 Conference Rooms, 9 Offices, 2 Work/Meeting Rooms, Kitchen & Open Area
- Do Not Disturb Tenant Call Broker to Tour

#### 545 Middlefield Road, Menlo Park - Suite 210: ±5,329 SF