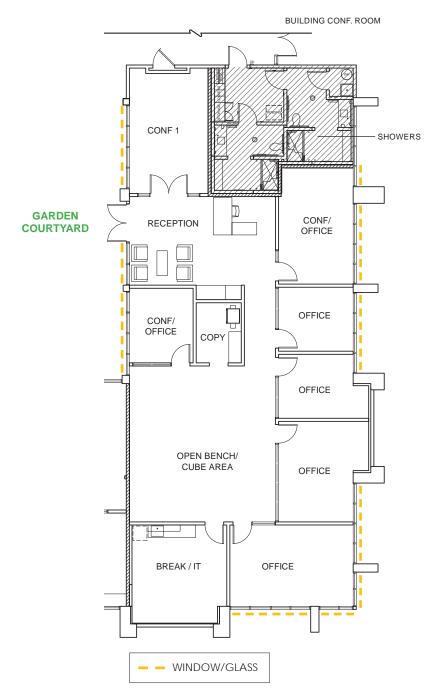

#### 545 MIDDLEFIELD ROAD Suite 180: ±3,338 SF

- Available Now
- Highly Improved Class A Office Suite
- Ideal for: VC, Finance, Law, Foundations, Consulting, Professional Office
- Open Space, 2-3 Conference Rooms, 4-5 Offices + Kitchen
- Located Adjacent to New Common Area: Showers and Conference Room

#### 545 Middlefield Road, Menlo Park - Suite 180: ±3,338 SF

Cherie Wittry 650.688.8523 cwittry@ngkf.com CA RE License #00863251 Patty McGuigan 650.688.8519 pmcguigan@ngkf.com CA RE License #00800652