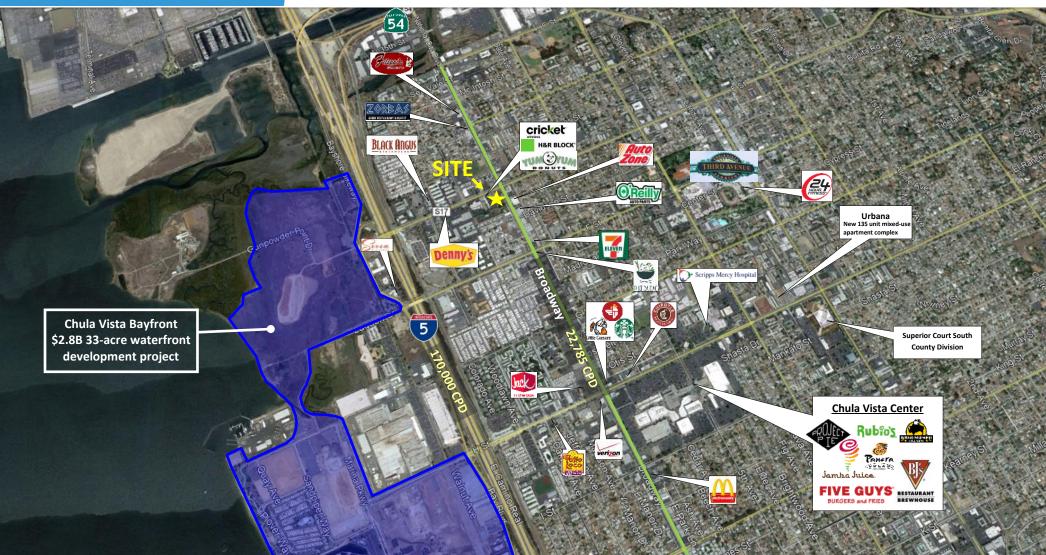

Restaurant Space
with Full Kitchen



# CENTER PHOTOS

## **Broadway Village**

200-226 Broadway, Chula Vista, CA 91910









No warranty or representation is made to the accuracy of the foregoing information. Terms of sale or lease and availability are subject to change or withdrawal without notice. 3830 Ray Street, San Diego, CA 92104 | Phone (619) 491-0335 | Fax (619) 491-0696 | www.DuhsCommercial.com

# SITE PLAN

#### **Broadway Village**

200-226 Broadway, Chula Vista, CA 91910



#### For more information about this property, please contact:

Anthony Acosta (619) 491-0335 Ext.18 Anthony@Duhscommercial.com CA License: 01900150 Rick Wu (619) 491-0826

Rick@DuhsCommercial.com

CA License: 01495421





# **AERIAL**

## **Broadway Village**

200-226 Broadway, Chula Vista, CA 91910



#### For more information about this property, please contact:

Anthony Acosta Rick Wu (619) 491-0335 Ext.18 (619) 491-0826

Anthony@Duhscommercial.com Rick@DuhsCommercial.com





# **DEMOGRAPHICS**

E STREET & BROADWAY:

**BROADWAY & FLOWER ST:** 

### **Broadway Village**

200-226 Broadway, Chula Vista, CA 91910

| POPULATION                   | 1 MILE   | 3 MILES  | 5 MILES  |  |
|------------------------------|----------|----------|----------|--|
| 2018                         | 28,169   | 155,215  | 436,005  |  |
| POPULATION PROJECTION (2023) | 29,318   | 161,449  | 452,901  |  |
| HOUSEHOLDS                   |          |          |          |  |
| 2018                         | 10,667   | 49,194   | 126,831  |  |
| MEDIAN HH INCOME             |          |          |          |