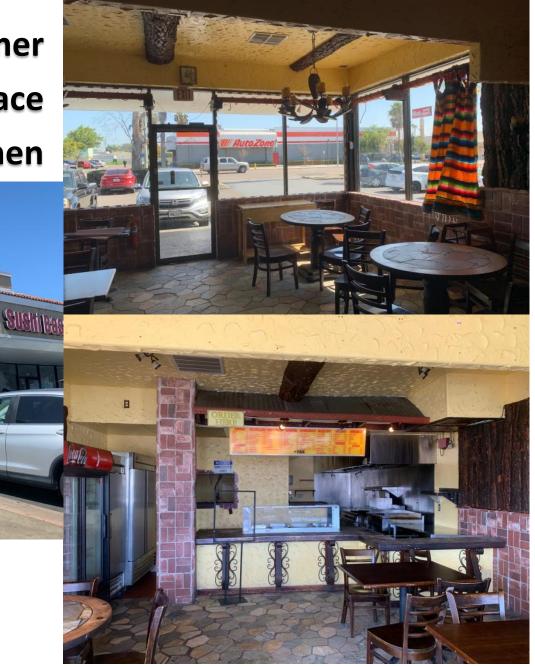

# FORMER RESTAURANT SPACE

### **Broadway Village**

200-226 Broadway, Chula Vista, CA 91910

Endcap Former
Restaurant Space
with Full Kitchen