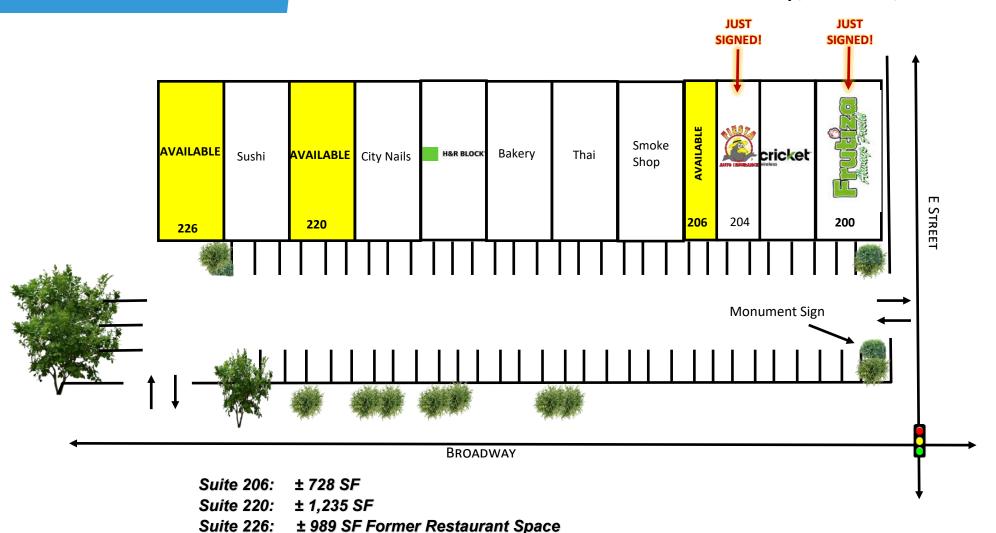

#### **Highlights:**

Availability:

Suite 206: ± 728 SF

Suite 220: ± 1,235 SF

Suite 226: ± 989 SF Former Restaurant Space

Strong Visibility and High Exposure on Hard-signalized Corner of Broadway and E Street

# SITE PLAN

#### **Broadway Village**

200-226 Broadway, Chula Vista, CA 91910