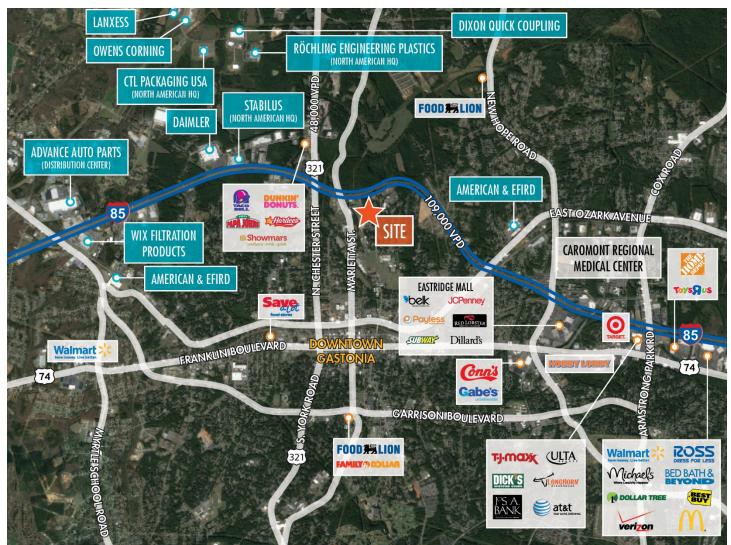

#### **PROPERTY FEATURES**

• ± 6.4 acres of land for sale

For more information, please contact: LANE HOLBERT, CCIM, SIOR

lane.holbert@foundrycommercial.com

704.319.5088

- Situated near the intersection of the highly traveled HWY 321 (48,000 VPD) and Bulb Avenue, the site offers easy access to I-85
- HWY 321 is a key transportation route connecting Gastonia and I-85 to Hickory and I-40