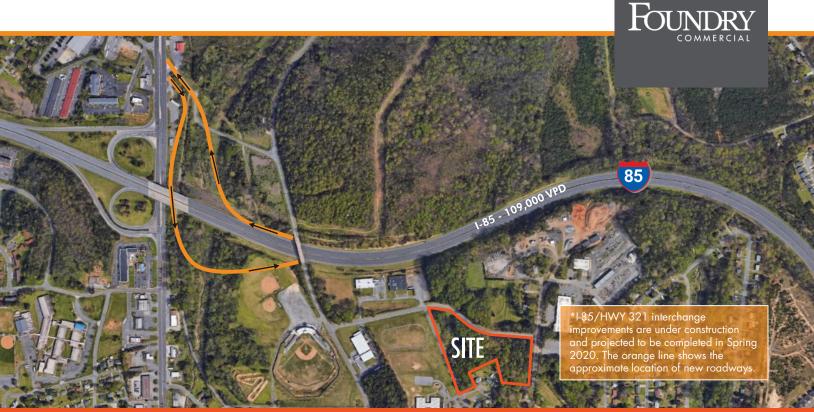

#### **PROPERTY FEATURES**

• ± 6.4 acres of land for sale

For more information, please contact: LANE HOLBERT, CCIM, SIOR

lane.holbert@foundrycommercial.com

704.319.5088

- Situated near the intersection of the highly traveled HWY 321 (48,000 VPD) and Bulb Avenue, the site offers easy access to I-85
- HWY 321 is a key transportation route connecting Gastonia and I-85 to Hickory and I-40