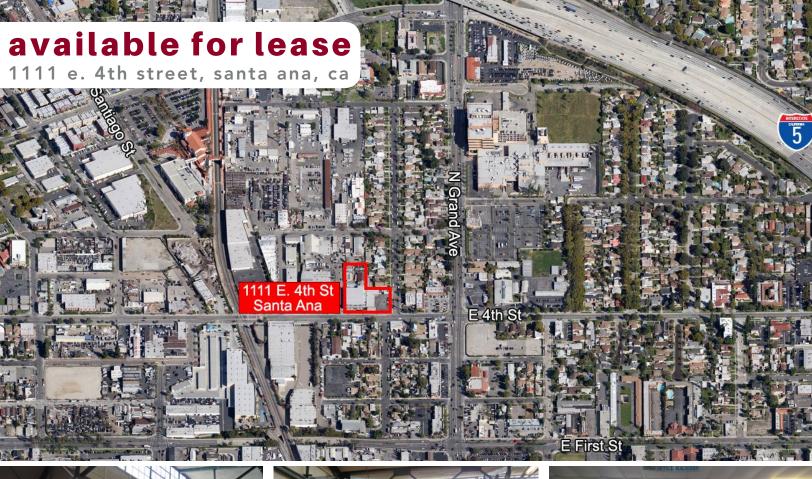

### **PROPERTY FEATURES**

:-- FREESTANDING ±31,600 SQUARE FEET FOR LEASE

**ON APPROXIMATE 1.5 ACRE SITE** 

INDUSTRIAL/RETAIL/SHOWROOM USES POSSIBLE

**NEAR DOWNTOWN SANTA ANA** 

**MAJOR STREET FRONTAGE** 

VIDEO LINK: https://youtu.be/2tUXwcPhT9o