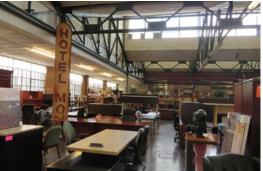

### **PROPERTY FEATURES**

:-- FREESTANDING ±31,600 SQUARE FEET FOR LEASE

**ON APPROXIMATE 1.5 ACRE SITE** 

INDUSTRIAL/RETAIL/SHOWROOM USES POSSIBLE

**NEAR DOWNTOWN SANTA ANA** 

**MAJOR STREET FRONTAGE** 

VIDEO LINK: https://youtu.be/2tUXwcPhT9o