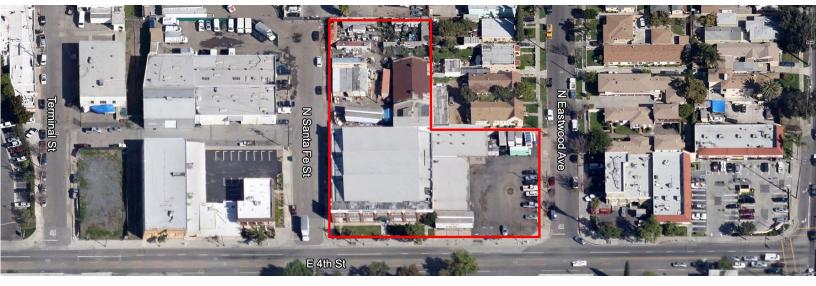

### **PROPERTY FEATURES**

:-- FREESTANDING ±31,600 SQUARE FEET FOR LEASE

**ON APPROXIMATE 1.5 ACRE SITE** 

INDUSTRIAL/RETAIL/SHOWROOM USES POSSIBLE

**NEAR DOWNTOWN SANTA ANA** 

**MAJOR STREET FRONTAGE** 

VIDEO LINK: https://youtu.be/2tUXwcPhT9o