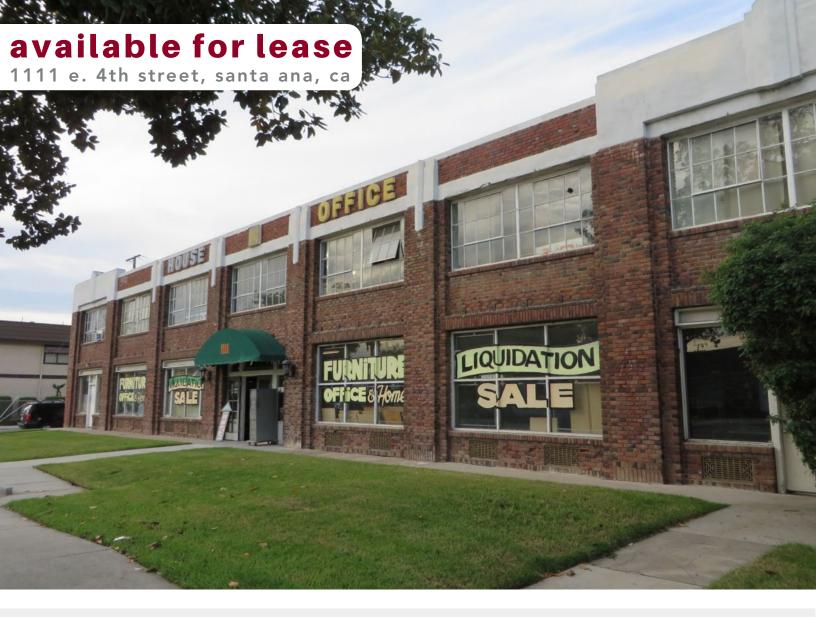

### **PROPERTY FEATURES**

:-- FREESTANDING ±31,600 SQUARE FEET FOR LEASE

**ON APPROXIMATE 1.5 ACRE SITE** 

INDUSTRIAL/RETAIL/SHOWROOM USES POSSIBLE

**NEAR DOWNTOWN SANTA ANA** 

**MAJOR STREET FRONTAGE** 

VIDEO LINK: https://youtu.be/2tUXwcPhT9o