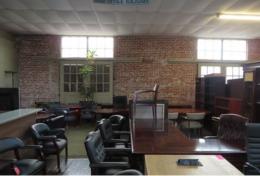

### **PROPERTY FEATURES**

:-- FREESTANDING ±31,600 SQUARE FEET FOR LEASE

**ON APPROXIMATE 1.5 ACRE SITE** 

INDUSTRIAL/RETAIL/SHOWROOM USES POSSIBLE

**NEAR DOWNTOWN SANTA ANA** 

**MAJOR STREET FRONTAGE** 

VIDEO LINK: https://youtu.be/2tUXwcPhT9o