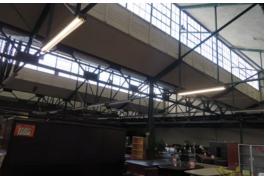

### **PROPERTY FEATURES**

:-- FREESTANDING ±31,600 SQUARE FEET FOR LEASE

**ON APPROXIMATE 1.5 ACRE SITE** 

INDUSTRIAL/RETAIL/SHOWROOM USES POSSIBLE

**NEAR DOWNTOWN SANTA ANA** 

**MAJOR STREET FRONTAGE** 

VIDEO LINK: https://youtu.be/2tUXwcPhT9o