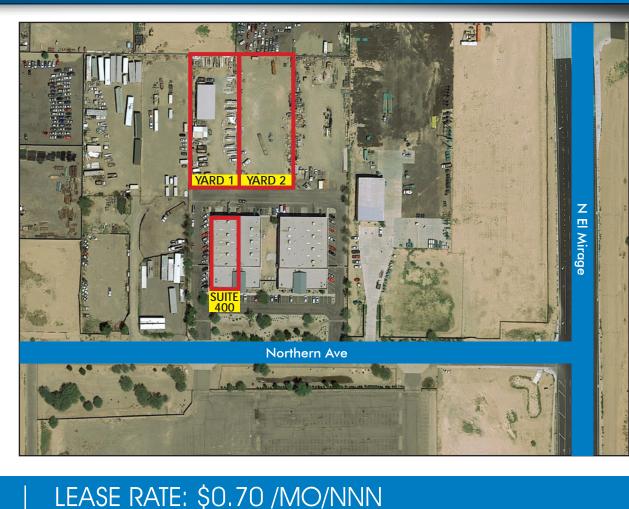

#### Yard Information

- **Yard 1**: ±36,770 SF (Includes ±3,500 SF Canopy with 277/480 V, 600 Amps)
- Yard 2: ±42,950 SF

SALE PRICE: \$2,546,750 (\$125 PSF)

EXCLUSIVE CONTACTS

**John Hart** D 480.966.4373

### Floor Plan & Map

**EXCLUSIVE CONTACTS** 

John Hart D 480.966.4373 M 602 526.9466 jhart@cpiaz.com Dave Nash
D 480 966.2301
M 602.432.1400
dnash@cpiaz.com

The information contained herein has been obtained from various sources. We have no reason to doubt its accuracy; however, J & J Commercial Properties, Inc. has not verified such information and makes no guarantee, warranty or representation about such information. The prospective buyer or lessee should independently verify all dimensions, specifications, floor plans, and all information prior to the lease or purchase of the property. All offerings are subject to prior sale, lease, or withdrawal from the market without prior notice. Effective 04 24 18