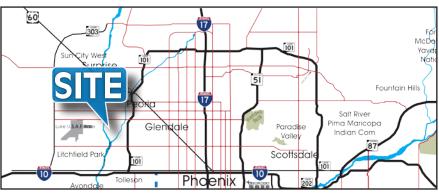

# 12336 West Butler Drive

EL MIRAGE, AZ 85335 INDUSTRIAL BUILDING & LAND LOTS | AVAILABLE FOR SALE OR LEASE

### Floor Plan & Map

**EXCLUSIVE CONTACTS** 

John Hart D 480.966.4373 M 602 526.9466 jhart@cpiaz.com Dave Nash
D 480 966.2301
M 602.432.1400
dnash@cpiaz.com

The information contained herein has been obtained from various sources. We have no reason to doubt its accuracy; however, J & J Commercial Properties, Inc. has not verified such information and makes no guarantee, warranty or representation about such information. The prospective buyer or lessee should independently verify all dimensions, specifications, floor plans, and all information prior to the lease or purchase of the property. All offerings are subject to prior sale, lease, or withdrawal from the market without prior notice. Effective 04 24 18