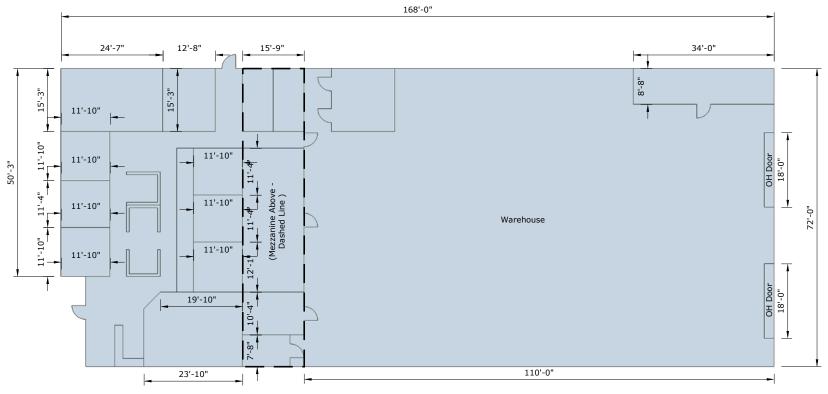

### **Building Information**

- **Suite 400**: ±12,096 SF
- Includes  $\pm 4,000$  SF Office Space and  $\pm 1,135$  SF Mezzanine Space
- EVAP Cooled Warehouse
- 18' Clear Height
- (2) 14'x18' Grade Level Doors
- 120/208 V, 400 Amps, 3 Phase
- Reception, 8 Offices, Conference, Breakroom, Bullpen, 3 Restrooms
- Zoning: E-I, City of El Mirage

### Floor Plan & Map

**EXCLUSIVE CONTACTS** 

John Hart D 480.966.4373 M 602 526.9466 jhart@cpiaz.com Dave Nash
D 480 966.2301
M 602.432.1400
dnash@cpiaz.com

The information contained herein has been obtained from various sources. We have no reason to doubt its accuracy; however, J & J Commercial Properties, Inc. has not verified such information and makes no guarantee, warranty or representation about such information. The prospective buyer or lessee should independently verify all dimensions, specifications, floor plans, and all information prior to the lease or purchase of the property. All offerings are subject to prior sale, lease, or withdrawal from the market without prior notice. Effective 04 24 18