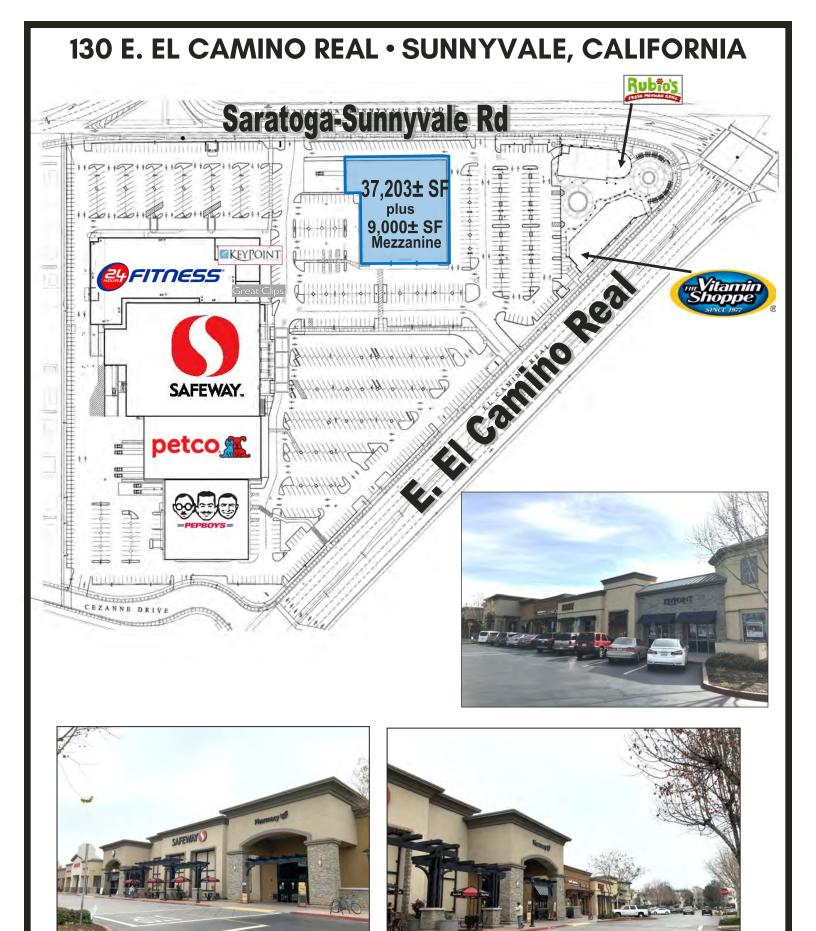

### **PROPERTY HIGHLIGHTS:**

- Dominant Shopping Center Anchored By Safeway, 24 HR Fitness, Petco & Pep Boys
- Freestanding Building (Toys R Us) 37,203± SF, plus 9,000 SF Mezzanine
- Monument Signage Available
- Co-Tenancy: Rubio's, Five Guys Burgers & Fries, Pizza My Heart, The Vitamin Shoppe, KeyPoint Credit Union
- Heavy Daytime Population with Apple, Yahoo, and Google & Many More in the Immediate Area
- Traffic Count on El Camino Real is 40,000+ ADT
- Asking \$30.00/Annually PSF, Plus NNN (\$5.50)

# 130 E. EL CAMINO REAL • SUNNYVALE, CALIFORNIA