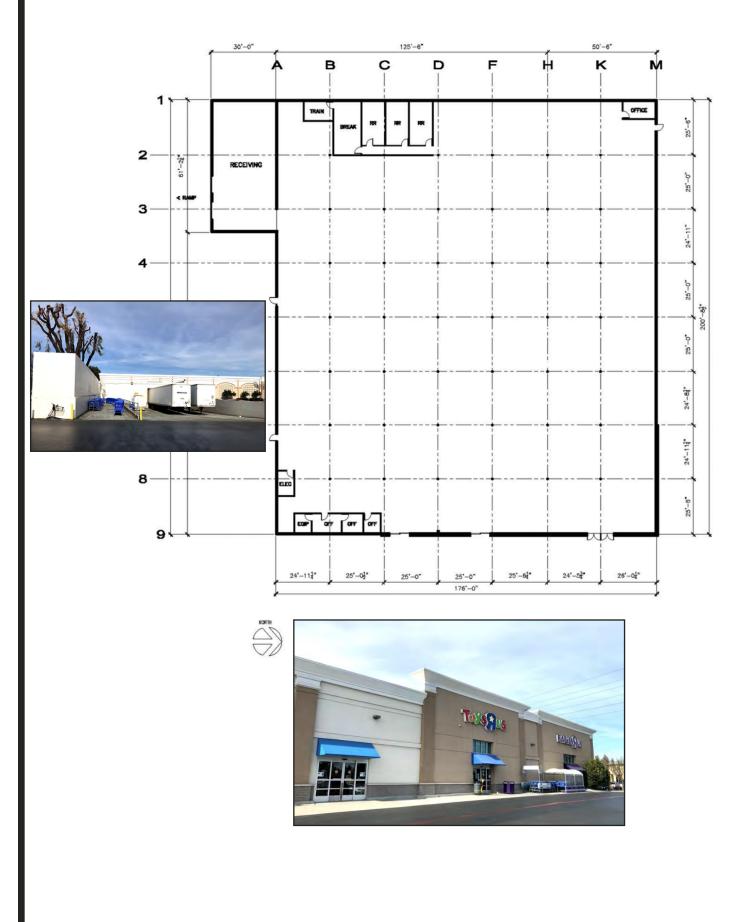

### **PROPERTY HIGHLIGHTS:**

- Dominant Shopping Center Anchored By Safeway, 24 HR Fitness, Petco & Pep Boys
- Freestanding Building (Toys R Us) 37,203± SF, plus 9,000 SF Mezzanine
- Monument Signage Available
- Co-Tenancy: Rubio's, Five Guys Burgers & Fries, Pizza My Heart, The Vitamin Shoppe, KeyPoint Credit Union
- Heavy Daytime Population with Apple, Yahoo, and Google & Many More in the Immediate Area
- Traffic Count on El Camino Real is 40,000+ ADT
- Asking \$30.00/Annually PSF, Plus NNN (\$5.50)