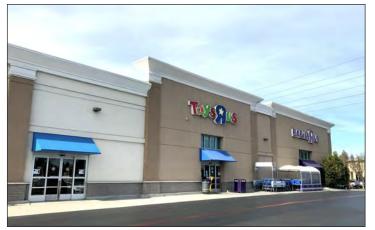

### **PROPERTY HIGHLIGHTS:**

- Dominant Shopping Center Anchored By Safeway, 24 HR Fitness, Petco & Pep Boys
- Freestanding Building (Toys R Us) 37,203± SF, plus 9,000 SF Mezzanine
- Monument Signage Available
- Co-Tenancy: Rubio's, Five Guys Burgers & Fries, Pizza My Heart, The Vitamin Shoppe, KeyPoint Credit Union
- Heavy Daytime Population with Apple, Yahoo, and Google & Many More in the Immediate Area
- Traffic Count on El Camino Real is 40,000+ ADT
- Asking \$30.00/Annually PSF, Plus NNN (\$5.50)