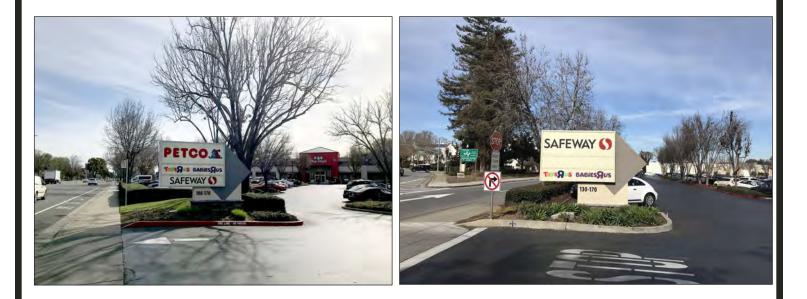

### **PROPERTY HIGHLIGHTS:**

- Dominant Shopping Center Anchored By Safeway, 24 HR Fitness, Petco & Pep Boys
- Freestanding Building (Toys R Us) 37,203± SF, plus 9,000 SF Mezzanine
- Monument Signage Available
- Co-Tenancy: Rubio's, Five Guys Burgers & Fries, Pizza My Heart, The Vitamin Shoppe, KeyPoint Credit Union
- Heavy Daytime Population with Apple, Yahoo, and Google & Many More in the Immediate Area
- Traffic Count on El Camino Real is 40,000+ ADT
- Asking \$30.00/Annually PSF, Plus NNN (\$5.50)

# 130 E. EL CAMINO REAL • SUNNYVALE, CALIFORNIA