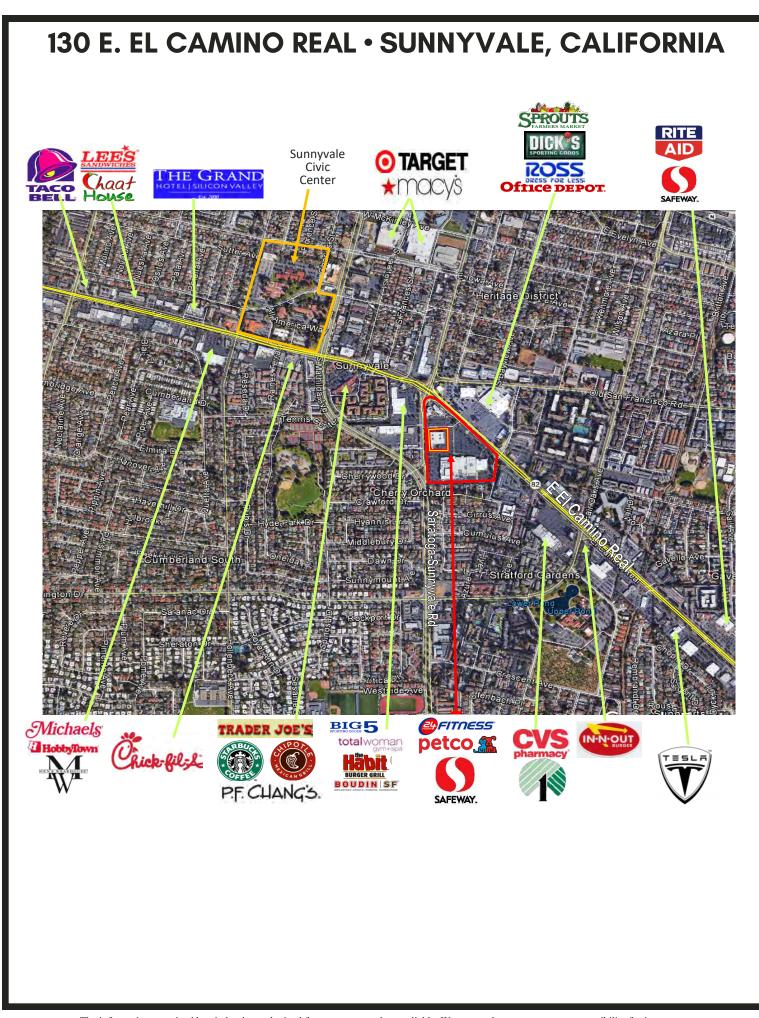

### **PROPERTY HIGHLIGHTS:**

- Dominant Shopping Center Anchored By Safeway, 24 HR Fitness, Petco & Pep Boys
- Freestanding Building (Toys R Us) 37,203± SF, plus 9,000 SF Mezzanine
- Monument Signage Available
- Co-Tenancy: Rubio's, Five Guys Burgers & Fries, Pizza My Heart, The Vitamin Shoppe, KeyPoint Credit Union
- Heavy Daytime Population with Apple, Yahoo, and Google & Many More in the Immediate Area
- Traffic Count on El Camino Real is 40,000+ ADT
- Asking \$30.00/Annually PSF, Plus NNN (\$5.50)

# 130 E. EL CAMINO REAL • SUNNYVALE, CALIFORNIA