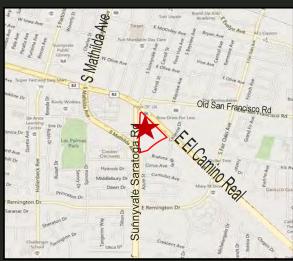

130 E. El Camino Real @Saratoga-Sunnyvale Rd. Sunnyvale, California

## Major Anchor Opportunity On El Camino Real, Sunnyvale







OPPENHEIMER

### **PROPERTY HIGHLIGHTS:**

- Dominant Shopping Center Anchored By Safeway, 24 HR Fitness, Petco & Pep Boys
- Freestanding Building (Toys R Us) 37,203± SF, plus 9,000 SF Mezzanine
- Monument Signage Available
- Co-Tenancy: Rubio's, Five Guys Burgers & Fries, Pizza My Heart, The Vitamin Shoppe, KeyPoint Credit Union
- Heavy Daytime Population with Apple, Yahoo, and Google & Many More in the Immediate Area
- Traffic Count on El Camino Real is 40,000+ ADT
- Asking \$30.00/Annually PSF, Plus NNN (\$5.50)

### **ESTIMATED DEMOGRAPHICS:**

| Av         |                 | <u>1 Mile</u> | 3 MILES   | 5 MILES   |
|------------|-----------------|---------------|-----------|-----------|
| 1          | POPULATION:     | 33,860        | 232,694   | 483,685   |
| die<br>Tre | AVG. HH I