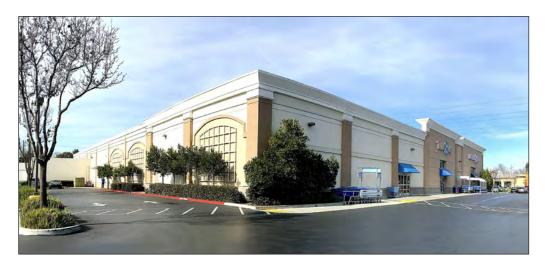

### **PROPERTY HIGHLIGHTS:**

- Dominant Shopping Center Anchored By Safeway, 24 HR Fitness, Petco & Pep Boys
- Freestanding Building (Toys R Us) 37,203± SF, plus 9,000 SF Mezzanine
- Monument Signage Available
- Co-Tenancy: Rubio's, Five Guys Burgers & Fries, Pizza My Heart, The Vitamin Shoppe, KeyPoint Credit Union
- Heavy Daytime Population with Apple, Yahoo, and Google & Many More in the Immediate Area
- Traffic Count on El Camino Real is 40,000+ ADT
- Asking \$30.00/Annually PSF, Plus NNN (\$5.50)