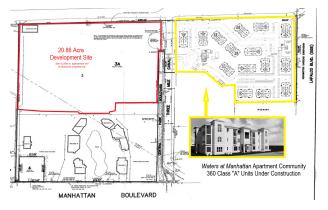

## FPC Rear +/-20.86 Acre Site

1901 Manhattan Harvey, Louisiana 70058

This site is located directly behind Fountain Park Centre a 144,000 SF Mediterranean Style Lifestyle Center, and, is adjacent to a future 360 Unit Class "A" Apartment Community "Waters at Manhattan" (Under Construction).

Sale Price: \$15 Per Square Foot

Lot Size: 20.86 Acres