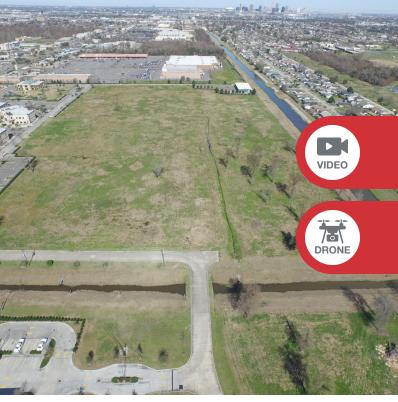

## FPC Rear +/-20.86 Acre Site

1901 Manhattan Harvey, Louisiana 70058

Sale Price: \$15 Per Square Foot

Lot Size: 20.86 Acres