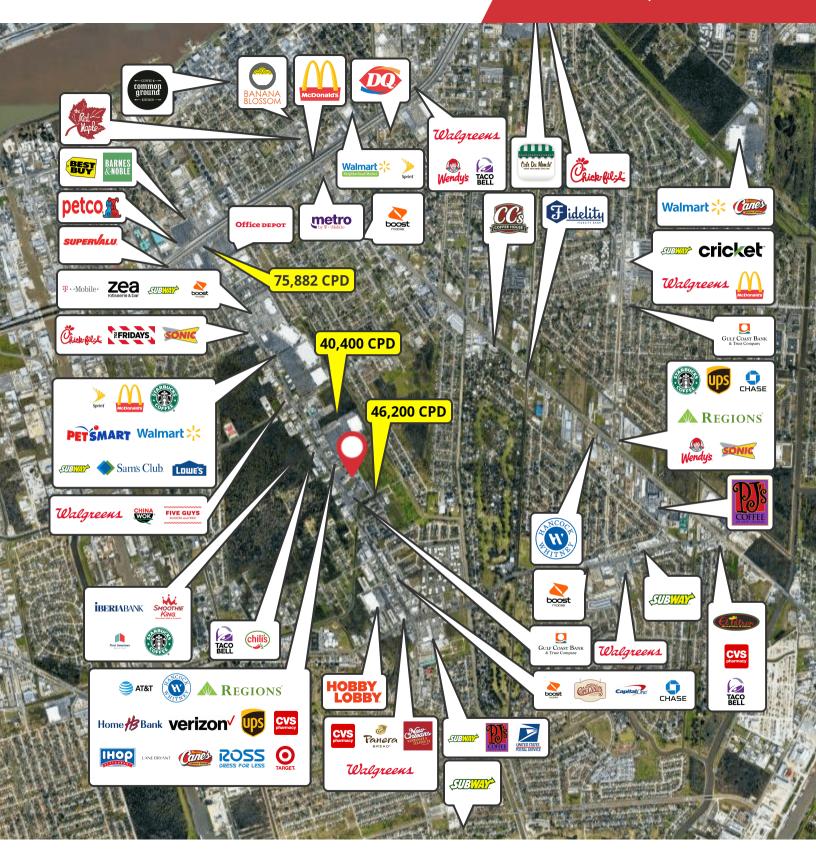

## **Property Overview**

The Subject Property is one of the scarce development tracts of substantial size available along Manhattan Blvd, the Westbank's premier commercial corridor where many National/Regional Credit Tenants are located.

This site is located directly behind Fountain Park Centre a 144,000 SF Mediterranean Style Lifestyle Center, and, is adjacent to a future 360 Unit Class "A" Apartment Community "Waters at Manhattan" (Under Construction).

With a short drive from Downtown New Orleans, the trade area attracts shoppers from the city core given the limited concentration of retailers.

Manhattan Blvd's traffic count is approximately 46,200 vehicles per day, and, FPC benefits greatly from its signalized entry/exit allowing easy ingress and egress.

# Retailer Map

Fountain Park Centre Development Site