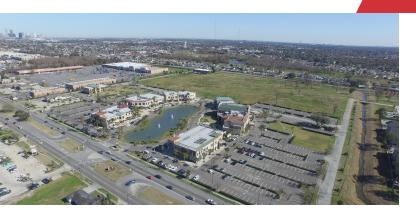

## **Property Overview**

The Subject Property is one of the scarce development tracts of substantial size available along Manhattan Blvd, the Westbank's premier commercial corridor where many National/Regional Credit Tenants are located.

This site is located directly behind Fountain Park Centre a 144,000 SF Mediterranean Style Lifestyle Center, and, is adjacent to a future 360 Unit Class "A" Apartment Community "Waters at Manhattan" (Under Construction).