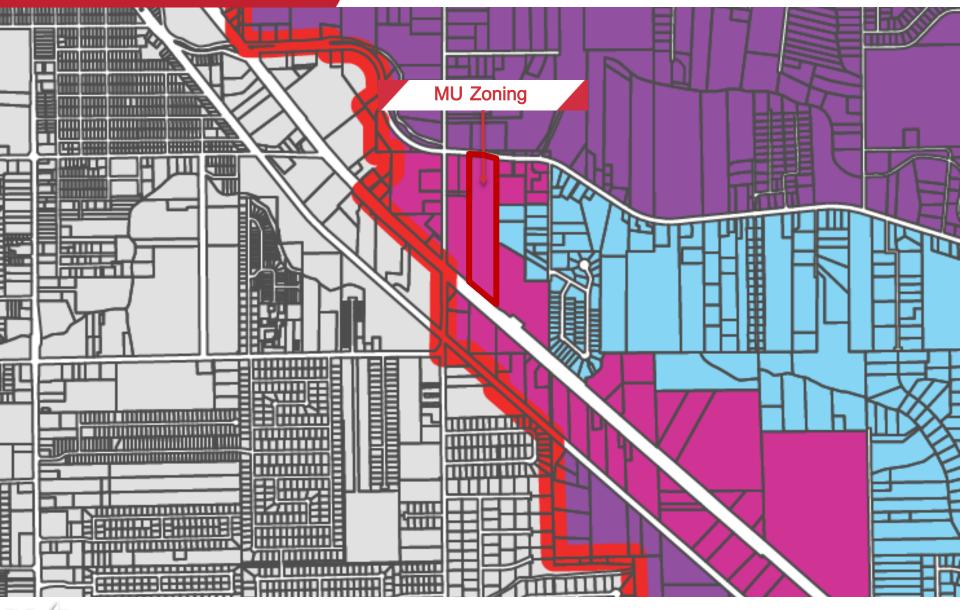

### Zoning Map

11126 Airline Highway Gonzales, LA 70737

#### **Offering Summary**

| Property Location:                            | 11126 Airline Highway<br>Gonzales, LA 70737 |
|-----------------------------------------------|---------------------------------------------|
| Available Land Size:<br>Zoning:<br>Flood Zone | ±13.64 Acres<br>MU<br>AE                    |
| Whole Parcel:                                 | <b>*</b> 0.000.000                          |
|                                               | \$2,300,000                                 |
| Airline Hwy Frontage<br>up to 300' in depth:  | \$2,300,000                                 |