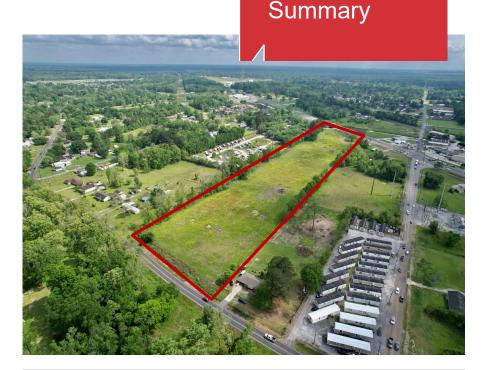

### Property Aerial

11126 Airline Highway Gonzales, LA 70737

#### Airline Hwy tract for Sale

The Offering – NAI/Latter & Blum, as exclusive Broker to the Owner, are pleased to present an opportunity to about 13.64 Acres of Vacant Land located on Airline Hwy with access from both Airline Hwy and Weber City Road.

**Solid Location** – Located off Airline Hwy, with  $\pm$  465 feet of frontage. The site is located in close proximity to major retailers including Wal-Mart, Rouses, Marshalls, and Ross. The site provides easy access to Airline Highway and S Purpera Ave. Also, the property has strong traffic counts on Airline Highway of approximately 17,000 AADT (LA DOTD)

**Opportunity** – Opportunity to purchase approximately 13.64 Acres located on Airline Hwy with access from both Airline Hwy and Weber City Road. An opportunity to own a double frontage parcel on Airline Highway in Gonzales, LA.