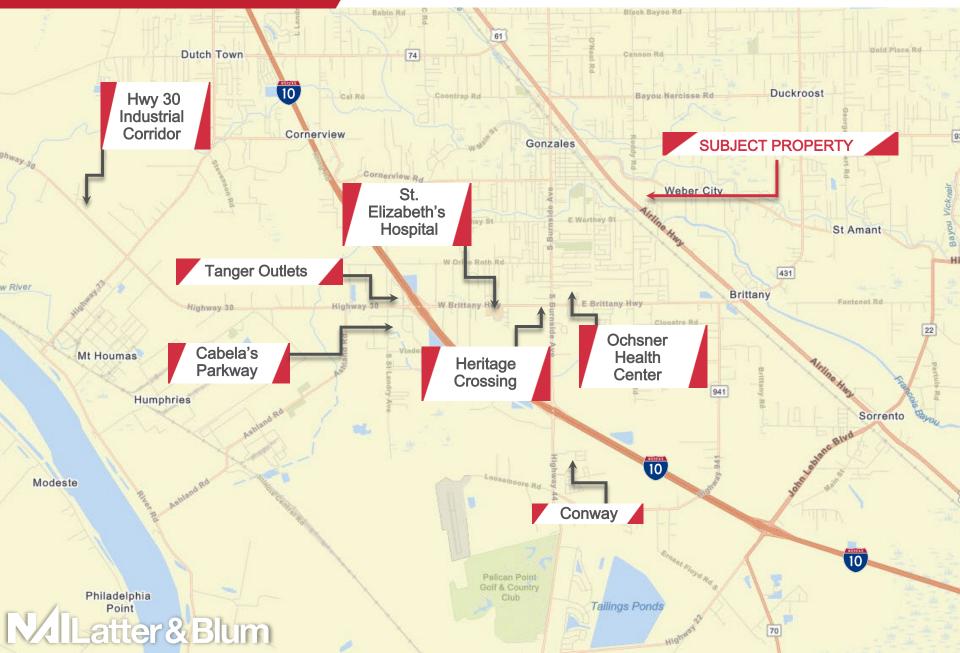

n a double frontage parcel on Airline Highway in Gonzales, LA.



Executive

#### **Offering Summary**

| Property Location:                            | 11126 Airline Highway<br>Gonzales, LA 70737 |
|-----------------------------------------------|---------------------------------------------|
| Available Land Size:<br>Zoning:<br>Flood Zone | ±13.64 Acres<br>MU<br>AE                    |
| Whole Parcel:                                 | <b>*</b> 0.000.000                          |
|                                               | \$2,300,000                                 |
| Airline Hwy Frontage<br>up to 300' in depth:  | \$2,300,000                                 |

11126 Airline Highway Gonzales, LA 70737

### Location Map



11126 Airline Highway Gonzales, LA 70737

### Metro Map



11126 Airline Highway Gonzales, LA 70737

### Neighborhood Map



11126 Airline Highway Gonzales, LA 70737

### Property Aerial



11126 Airline Highway Gonzales, LA 70737

### Property Aerial



11126 Airline Highway Gonzales, LA 70737

### Zoning Map



11126 Airline Highway Gonzales, LA 70737

### Wetlands Map



11126 Airline Highway Gonzales, LA 70737

### Property Survey



Vallatter&Blum

# Thank You

NAI Latter & Blum would like to thank you for the opportunity to present this asset for your consideration.

For additional information, please contact:

Michael Cashio, CCIM +1 225 247 9812 mcashio@latterblum.com Jake Loach +1 256 724 2764 jakeloach@latterblum.com

> LICENSED IN LOUISINAA NO WARRANTY OR REPRESENTATION, EXPRESS OR IMPLIED, IS MADE AS TO THE ACCURACY OF THE INFORMATIO