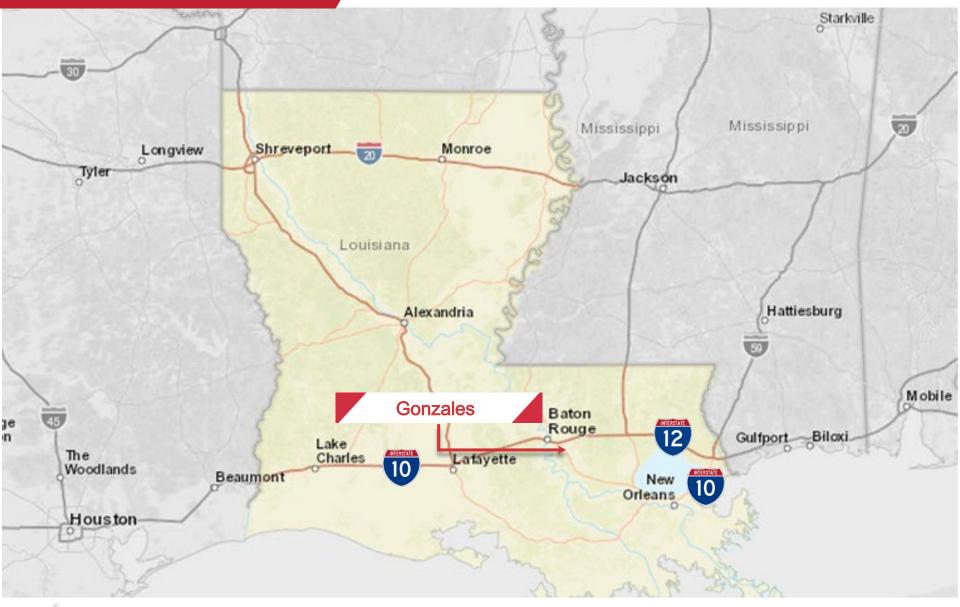

both Airline Hwy and Weber City Road. An opportunity to own a double frontage parcel on Airline Highway in Gonzales, LA.



Executive

#### **Offering Summary**

| Property Location:                            | 11126 Airline Highway<br>Gonzales, LA 70737 |
|-----------------------------------------------|---------------------------------------------|
| Available Land Size:<br>Zoning:<br>Flood Zone | ±13.64 Acres<br>MU<br>AE                    |
| Whole Parcel:                                 | <b>*</b> 0.000.000                          |
|                                               | \$2,300,000                                 |
| Airline Hwy Frontage<br>up to 300' in depth:  | \$2,300,000                                 |

11126 Airline Highway Gonzales, LA 70737

### Location Map



11126 Airline Highway Gonzales, LA 70737

### Metro Map



11126 Airline Highway Gonzales, LA 70737

### Neighborhood Map



11126 Airline Highway Gonzales, LA 70737

### Property Aerial



11126 Airline Highway Gonzales, LA 70737

### Property Aerial



11126 Airline Highway Gonzales, LA 70737

### Zoning Map



11126 Airline Highway Gonzales, LA 70737

### Wetlands Map



11126 Airline Highway Gonzales, LA 70737

### Property Survey



Vallatter&Blum

# Thank You

NAI Latter & Blum would like to thank you for the opportunity to present this asset for your consideration.

For additional information, please contact:

Michael Cashio, CCIM +1 225 247 9812 mcashio@latterblum.com Jake Loach +1 256 724 2764 jakeloach@latterblum.com

> LICENSED IN LOUISINAA NO WARRANTY OR REPRESENTATION, EXPRE