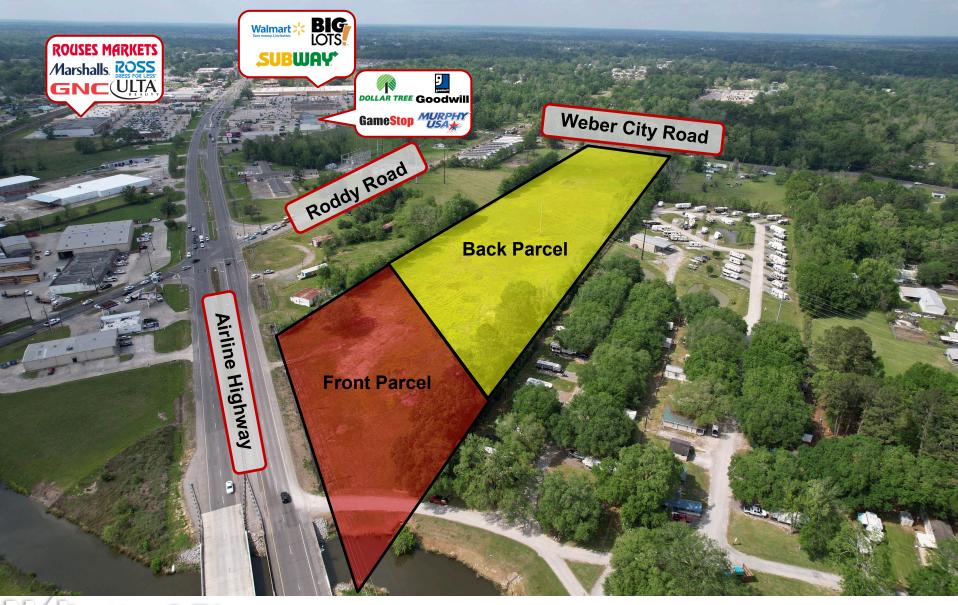

### Property Aerial

11126 Airline Highway Gonzales, LA 70737

#### Airline Hwy tract for Sale

The Offering – NAI/Latter & Blum, as exclusive Broker to the Owner, are pleased to present an opportunity to about 13.64 Acres of Vacant Land located on Airline Hwy with access from both Airline Hwy and Weber City Road.

**Solid Location** – Located off Airline Hwy, with  $\pm$  465 feet of frontage. The site is located in close proximity to major retailers including Wal-Mart, Rouses, Marshalls, and Ross. The site provides easy access to Airline Highway and S Purpera Ave. Also, the property has strong traffic counts on Airline Highway of approximately 17,000 AADT (LA DOTD)

**Opportunity** – Opportunity to purchase approximately 13.64 Acres located on Airline Hwy with access from both Airline Hwy and Weber City Road. An opportunity to own a double frontage parcel on Airline Highway in Gonzales, LA.