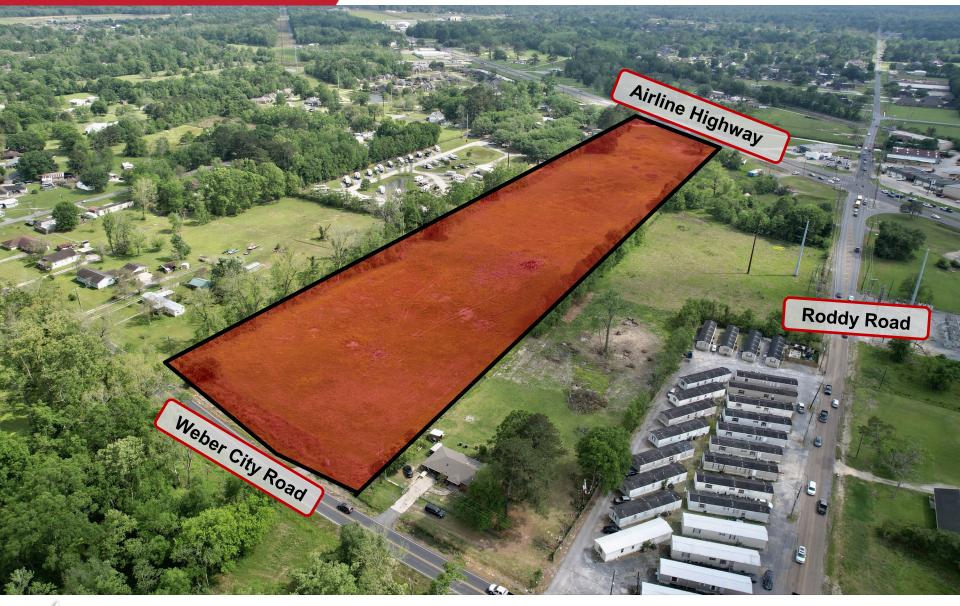

### Property Aerial

11126 Airline Highway Gonzales, LA 70737

#### Airline Hwy tract for Sale

The Offering – NAI/Latter & Blum, as exclusive Broker to the Owner, are pleased to present an opportunity to about 13.64 Acres of Vacant Land located on Airline Hwy with access from both Airline Hwy and Weber City Road.

**Solid Location** – Located off Airline Hwy, with  $\pm$  465 feet of frontage. The site is located in close proximity to major retailers including Wal-Mart, Rouses, Marshalls, and Ross. The site provides easy access to Airline Highway and S Purpera Ave. Also, the property has strong traffic counts on Airline Highway of approximately 17,000 AADT (LA DOTD)

**Opportunity** – Opportunity to purchase approximately 13.64 Acres located on Airline Hwy with access from both Airline Hwy and Weber City Road. An opportunity to own a double frontage parcel on Airline Highway in Gonzales, LA.