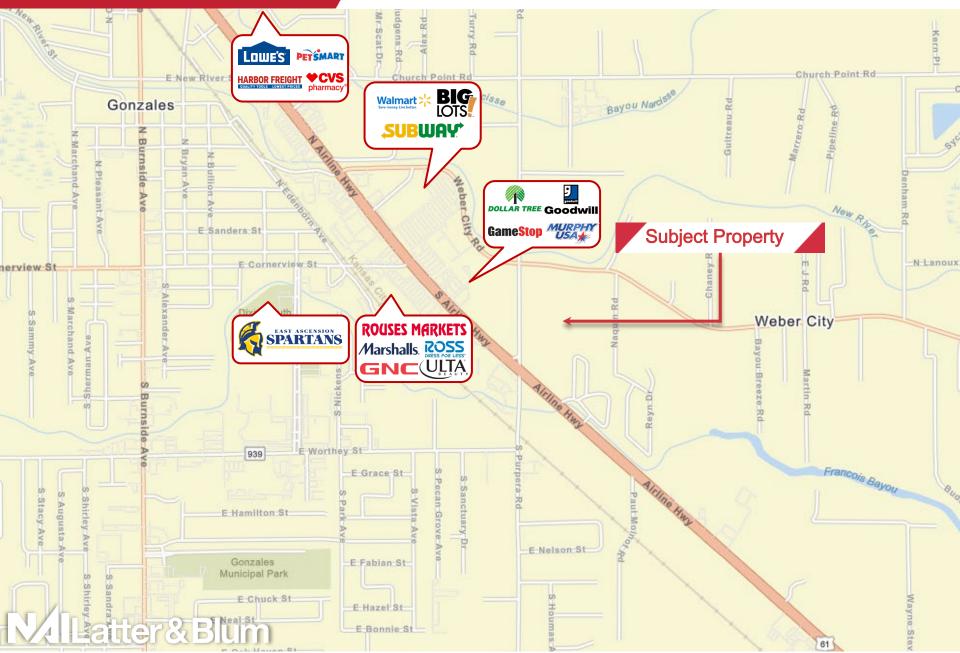

### Neighborhood Map

11126 Airline Highway Gonzales, LA 70737

**Solid Location** – Located off Airline Hwy, with  $\pm$  465 feet of frontage. The site is located in close proximity to major retailers including Wal-Mart, Rouses, Marshalls, and Ross. The site provides easy access to Airline Highway and S Purpera Ave. Also, the property has strong traffic counts on Airline Highway of approximately 17,000 AADT (LA DOTD)