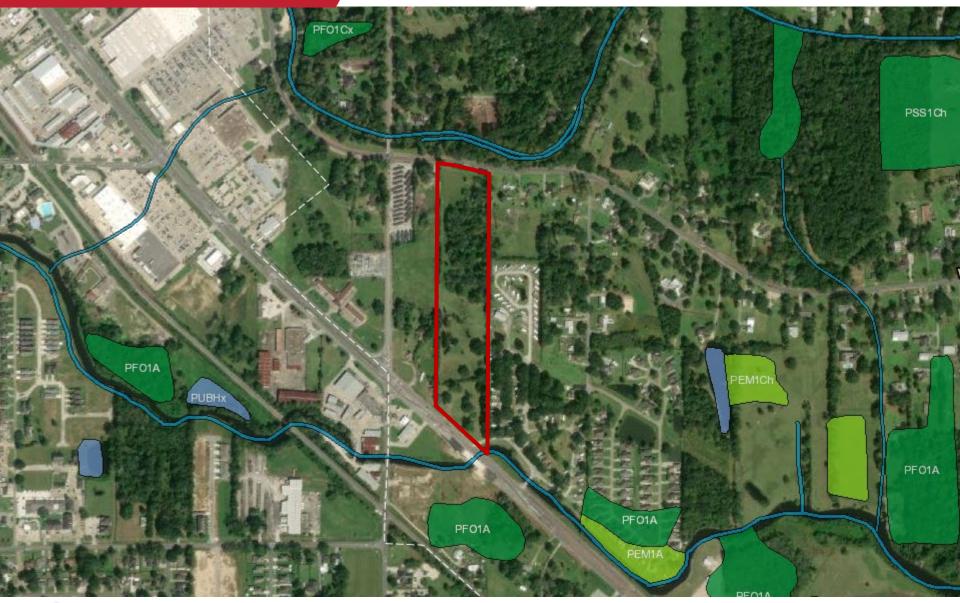

### Wetlands Map

11126 Airline Highway Gonzales, LA 70737

#### **Offering Summary**

| Property Location:                            | 11126 Airline Highway<br>Gonzales, LA 70737 |
|-----------------------------------------------|---------------------------------------------|
| Available Land Size:<br>Zoning:<br>Flood Zone | ±13.64 Acres<br>MU<br>AE                    |
| Whole Parcel:                                 | <b>*</b> 0.000.000                          |
|                                               | \$2,300,000                                 |
| Airline Hwy Frontage<br>up to 300' in depth:  | \$2,300,000                                 |