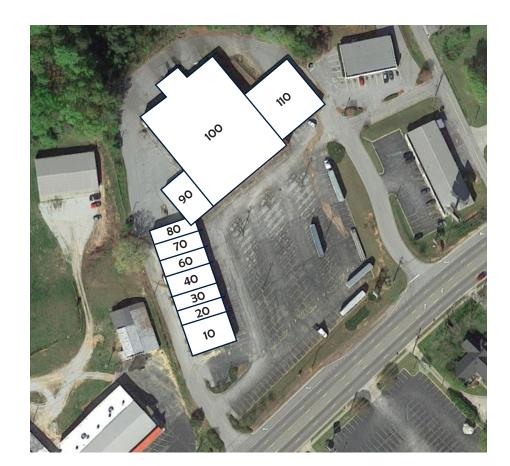

| SUITE | TENANT    | SF     |
|-------|-----------|--------|
| 10    | AVAILABLE | 5,525  |
| 20    | AVAILABLE | 1,300  |
| 30    | AVAILABLE | 1,625  |
| 40    | AVAILABLE | 2,400  |
| 60    | AVAILABLE | 1,500  |
| 70    | AVAILABLE | 1,200  |
| 80    | AVAILABLE | 1,200  |
| 90    | AVAILABLE | 3,000  |
| 100   | AVAILABLE | 25,000 |
| 110   | AVAILABLE | 6,000  |