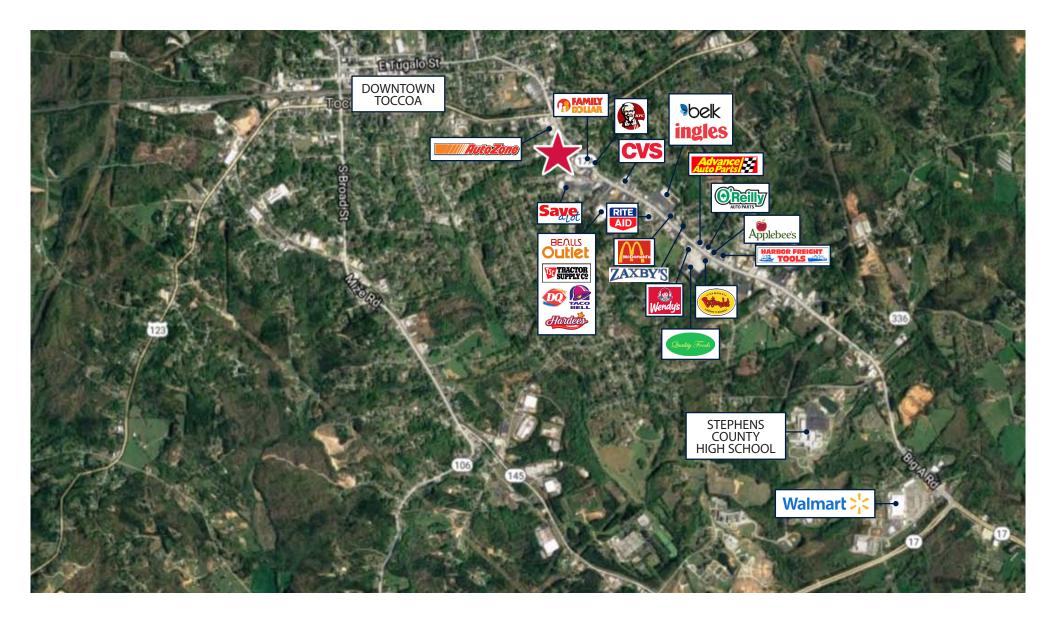

## $\odot$ AVAILABLE FOR SALE OR LEASE

- ANCHOR SPACE AVAILABLE IN THE HEART OF TOCCOA'S RETAIL CORRIDOR
- LOCATED JUST SOUTH OF DOWNTOWN WITH EXCELLENT VISIBILITY FROM BIG A ROAD
- SALE PRICE: \$1,200,000 \*CALL FOR LEASE RATE\*